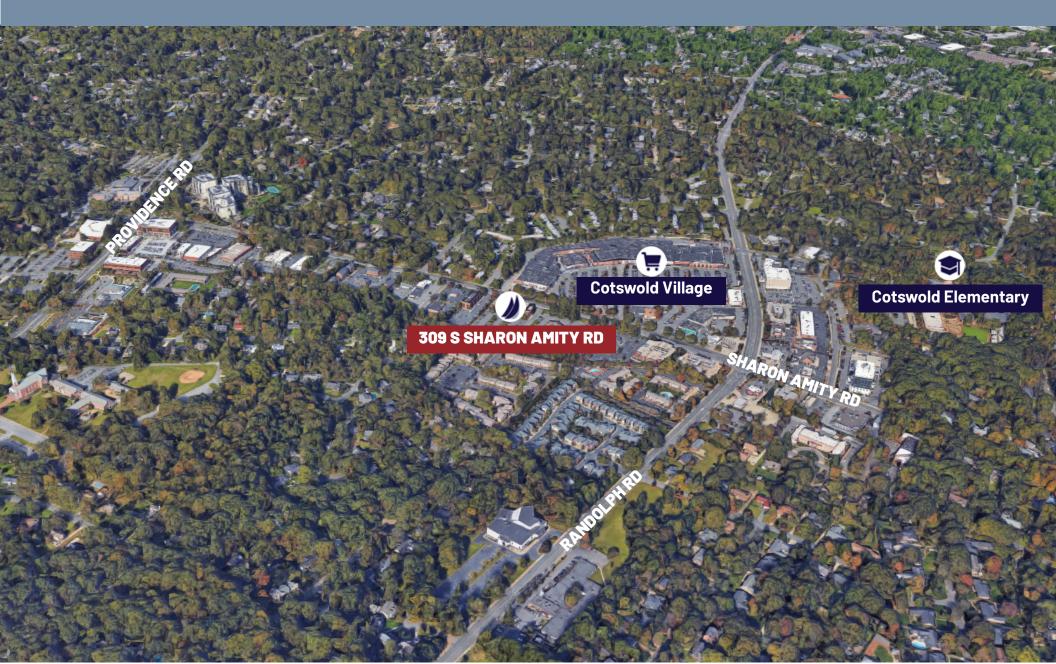

#### LOCATION

Cotswold Medical Center is located near the intersection of Randolph Road and S. Sharon Amity Road, in one of the most affluent, mature residential areas of South Charlotte – approximately 3 miles from both CMC Main and Presbyterian Novant Main hospital campuses.

Directly across from the property is the Cotswold Shopping Center, anchored by one of the highest performing Harris Teeter groceries in the state.

# **AERIAL MAP**