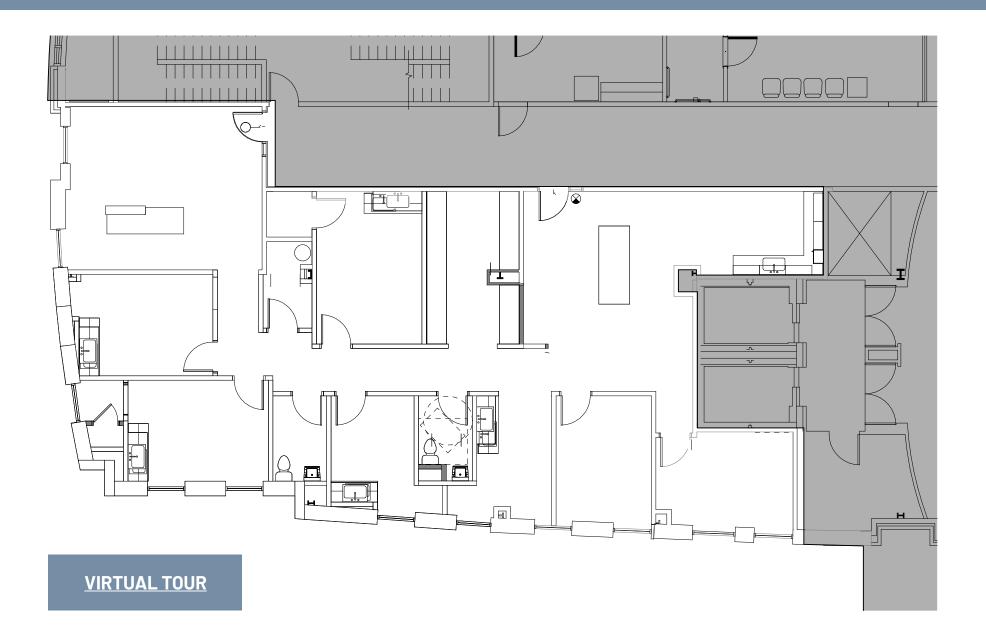

#### **CONTACT:**

PERTY VIEW

2

**REED GRIFFITH** 704-619-0473 reed@FlagshipHP.com

SUITE 206: 2,768 RSF

# **FLOOR PLAN: SUITE 206**