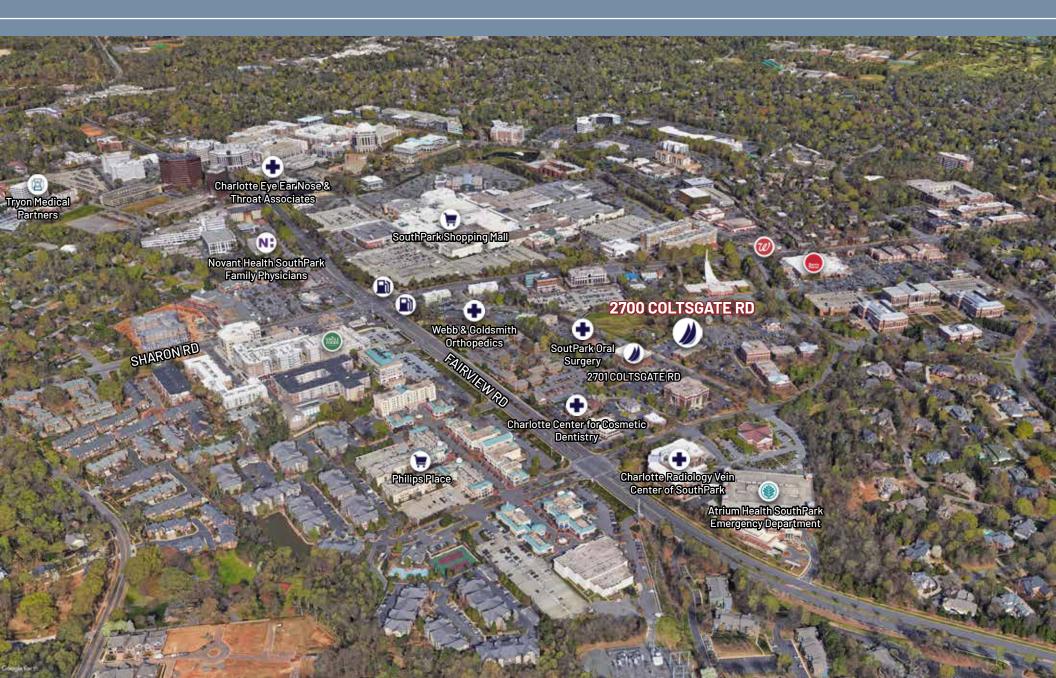

or accuracy thereof. The presentation of this property is submitted subject to errors, omissions, changes of price or conditions prior to sale or lease, or withdrawal without notice.

#### PROPERTY SUMMARY

Coltsgate Commons is a two-story professional office building featuring convenient surface parking and a diverse tenant mix, found in the heart of SouthPark. Monument signage provides excellent visibility, and an abundance of nearby amenities make this property desirable to tenants.



#### CONTACT:

**PROPERTY** OVERVIEW

**TIFFANY SLAYDEN** 704-906-9699 tiffany@FlagshipHP.com



**BUILDING AREA:** ± 18,600 SF



AVAILABLE SPACE: Suite 101: 3,239 SF Suite 105: 1,855 SF







**AVAILABLE:** August 1, 2025



# FLOORPLAN



**SUITE 105:** 1,855 RSF General Office Use Only

# AREA MAP