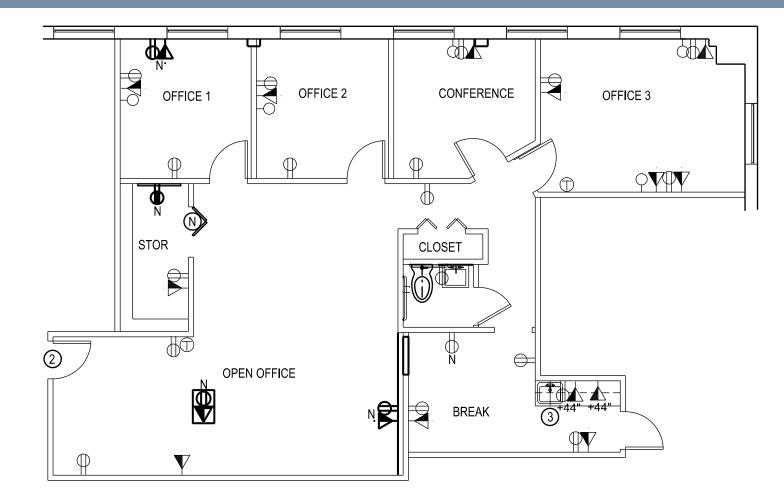

uarantees, warranties, or representations as to the completeness or accuracy thereof. The presentation of this property is submitted subject to errors, omissions, changes of price or conditions prior to sale or lease, or withdrawal without notice.

#### PROPERTY SUMMARY

Coltsgate Commons is a two-story professional office building featuring convenient surface parking and a diverse tenant mix, found in the heart of SouthPark. Monument signage provides excellent visibility, and an abundance of nearby amenities make this property desirable to tenants.



#### CONTACT:

**PROPERTY** OVERVIEW

**TIFFANY SLAYDEN** 704-906-9699 tiffany@FlagshipHP.com



**BUILDING AREA:** ± 18,600 SF



AVAILABLE SPACE: Suite 101: 3,239 SF Suite 105: 1,855 SF







**AVAILABLE:** August 1, 2025



# FLOORPLAN



**SUITE 105:** 1,855 RSF General Office Use Only

# AREA MAP