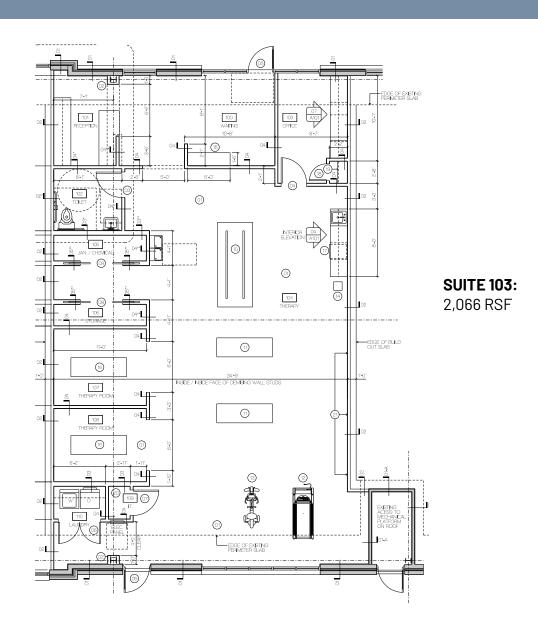

#### **BEREWICK MEDICAL BUILDING II**

8814 RACHEL FREEMAN WAY CHARLOTTE | NORTH CAROLINA





**GREG MCINTOSH** 704-562-2153 greg@FlagshipHP.com

**AVAILABLE JANUARY 1, 2026** 

# PROPERTY OVERVIEW

### PROPERTY OVERVIEW

- 2nd generation physical therapy space
- Located at Berewick Town Center, just 8 miles southwest of Uptown Charlotte
- Located in a high-growth, well-connected
- Ample parking and excellent accessibility
- Abunsant nearby amenities
- On-building signage available
- The first medical building is anchored by Novant Health



#### **CONTACT:**

**GREG MCINTOSH** 704-562-2153 greg@FlagshipHP.com











## FLOOR PLAN



## **AREA MAP**