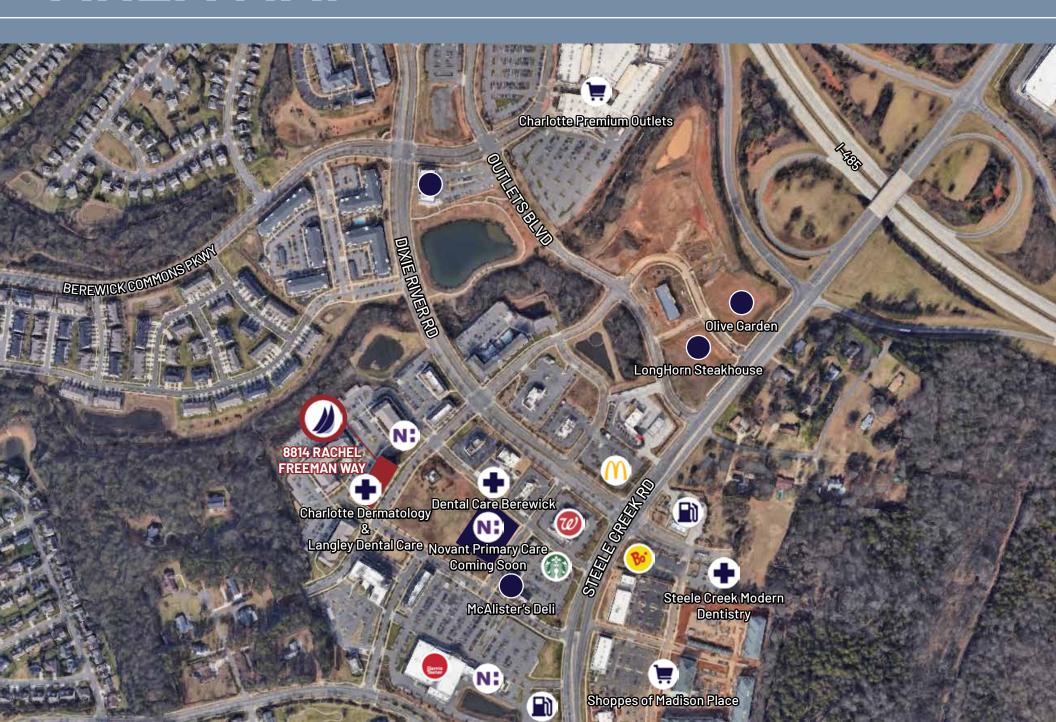

#### **BEREWICK MEDICAL BUILDING II**

8814 RACHEL FREEMAN WAY CHARLOTTE | NORTH CAROLINA





**GREG MCINTOSH** 704-562-2153 greg@FlagshipHP.com

**AVAILABLE JANUARY 1, 2026** 

# PROPERTY OVERVIEW

### PROPERTY OVERVIEW

- 2nd generation physical therapy space
- Located at Berewick Town Center, just 8 miles southwest of Uptown Charlotte
- Located in a high-growth, well-connected
- Ample parking and excellent accessibility
- Abunsant nearby amenities
- On-building signage available
- The first medical building is anchored by Novant Health



#### **CONTACT:**

**GREG MCINTOSH** 704-562-2153 greg@FlagshipHP.com











## FLOOR PLAN



## **AREA MAP**