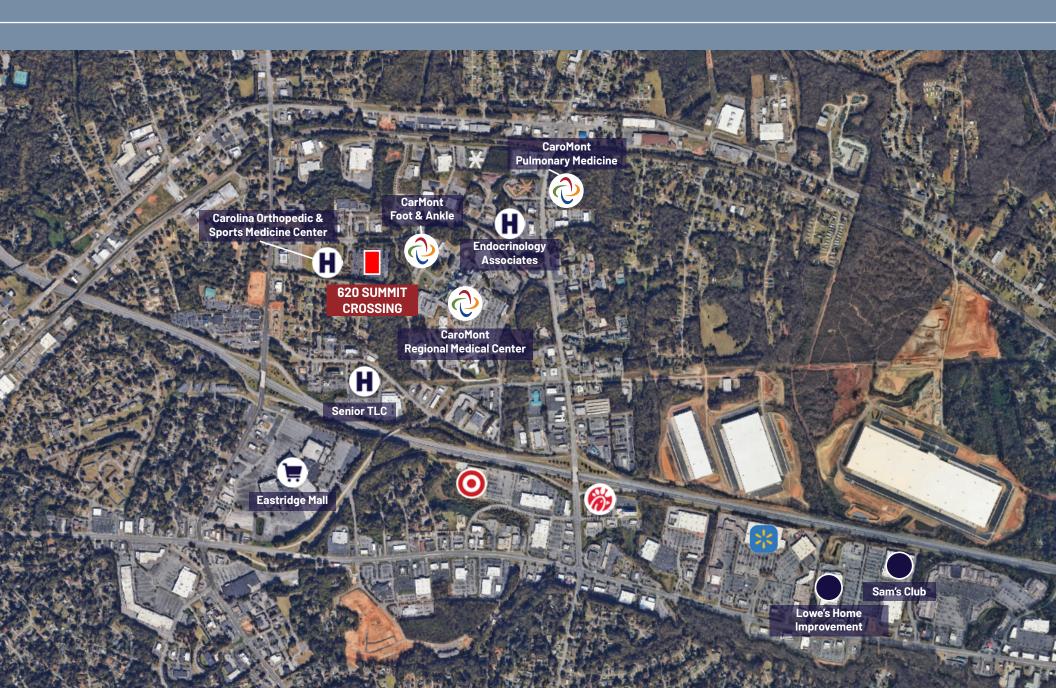

### **620 SUMMIT CROSSING**

GASTONIA | NORTH CAROLINA SUBLEASE





**WILL ROBERTSON** 704-996-5824

**GREG MCINTOSH** 704-562-2153 will@FlagshipHP.com greg@FlagshipHP.com SUBLEASE

# PROPERTY OVERVIEW

#### **PROPERTY SUMMARY:**

- Sublease available now
- Close proximity to CaroMont Regional Medical Center
- Close proximity to Eastridge Mall



#### **AVAILABLE SPACE:**

Suite 305: 2,932 SF



#### **BUILDING SIZE:**

90,653 SF



**LEASE RATE:** 

\$20.00



STORIES:

3

#### **CONTACT:**

#### **WILL ROBERTSON**

704-996-5824 will@FlagshipHP.com

#### **GREG MCINTOSH**

704-562-2153 greg@FlagshipHP.com



## FLOOR PLAN



**VIEW THE VIRTUAL TOUR** 

## **AREA MAP**