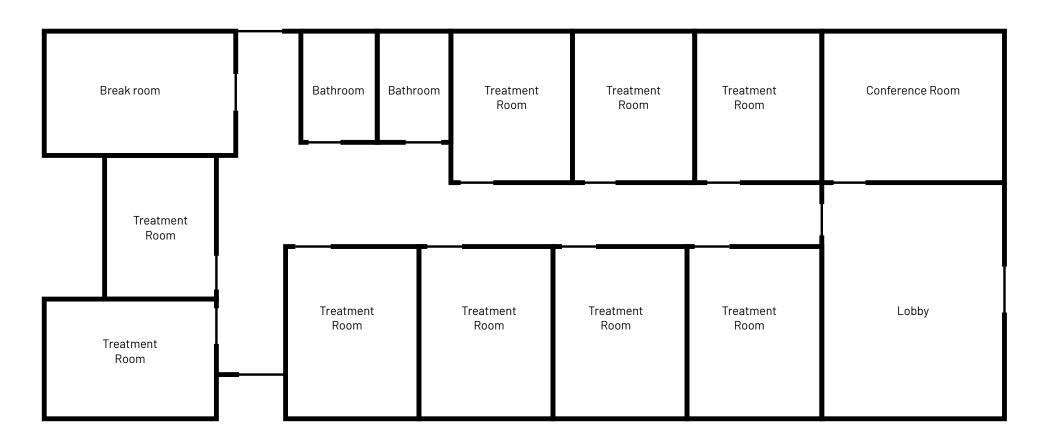

### **620 SUMMIT CROSSING**

GASTONIA | NORTH CAROLINA SUBLEASE





**WILL ROBERTSON** 704-996-5824

**GREG MCINTOSH** 704-562-2153 will@FlagshipHP.com greg@FlagshipHP.com SUBLEASE

# PROPERTY OVERVIEW

#### **PROPERTY SUMMARY:**

- Sublease available now
- Close proximity to CaroMont Regional Medical Center
- Close proximity to Eastridge Mall



#### **AVAILABLE SPACE:**

Suite 305: 2,932 SF



#### **BUILDING SIZE:**

90,653 SF



**LEASE RATE:** 

\$20.00



STORIES:

3

#### **CONTACT:**

#### **WILL ROBERTSON**

704-996-5824 will@FlagshipHP.com

#### **GREG MCINTOSH**

704-562-2153 greg@FlagshipHP.com



## FLOOR PLAN



**VIEW THE VIRTUAL TOUR** 

## **AREA MAP**