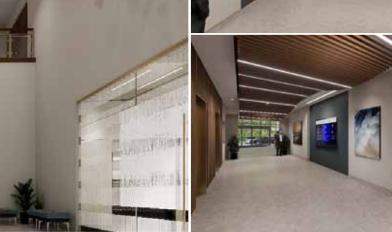

704-996-5824 will@FlagshipHP.com GREG MCINTOSH 704-562-2153 greg@FlagshipHP.com

#### **FOR LEASE**

# PROPERTY OVERVIEW





#### **BUILDING SIZE:** 128,510 SF



#### **AVAILABLE SPACE:**

Second Floor: 30,870 SF Suite 305: 9,206 SF Suite 400A: 6,620 SF



**PRICING:** \$36.00/SF



**LEASE TYPE:** Full Service

#### **PROPERTY SUMMARY:**

- Direct I-77 access (Exit 23)
- Adjacent to Novant Health Huntersville Medical Center
- Designed for modern medical use can accommodate surgery center on second floor
- Covered drop-off + gurney elevator
- Monument signage with high visibility
- Generous T.I. allowance

#### **CONTACT:**

WILL ROBERTSON 704-996-5824 will@FlagshipHP.com **GREG MCINTOSH** 704-562-2153 greg@FlagshipHP.com

### **INTERIOR RENDERING 1**



### INTERIOR RENDERING 2









### **EXTERIOR RENDERINGS**



## POTENTIAL FLOOR PLAN: SECOND FLOOR



**AVAILABLE SPACE: Up to 30,870 SF** 

## THIRD FLOOR: SUITE 305



## FOURTH FLOOR: SUITE 400A



**SUITE 400A: 6,620 SF** 

### **AREA MAP**