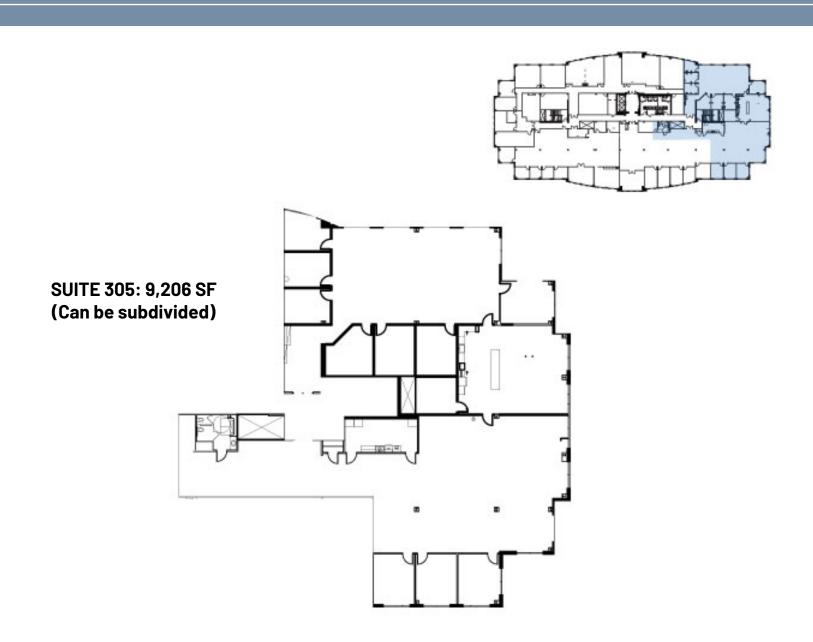

NG SIZE:** 128,510 SF



#### **AVAILABLE SPACE:**

Second Floor: 30,870 SF Suite 305: 9,206 SF Suite 400A: 6,620 SF



**PRICING:** \$36.00/SF



**LEASE TYPE:** Full Service

#### **PROPERTY SUMMARY:**

- Direct I-77 access (Exit 23)
- Adjacent to Novant Health Huntersville Medical Center
- Designed for modern medical use can accommodate surgery center on second floor
- Covered drop-off + gurney elevator
- Monument signage with high visibility
- Generous T.I. allowance

#### **CONTACT:**

WILL ROBERTSON 704-996-5824 will@FlagshipHP.com **GREG MCINTOSH** 704-562-2153 greg@FlagshipHP.com

### **INTERIOR RENDERING 1**



### INTERIOR RENDERING 2









### **EXTERIOR RENDERINGS**



## POTENTIAL FLOOR PLAN: SECOND FLOOR



**AVAILABLE SPACE: Up to 30,870 SF** 

## THIRD FLOOR: SUITE 305



## FOURTH FLOOR: SUITE 400A



**SUITE 400A: 6,620 SF** 

### **AREA MAP**