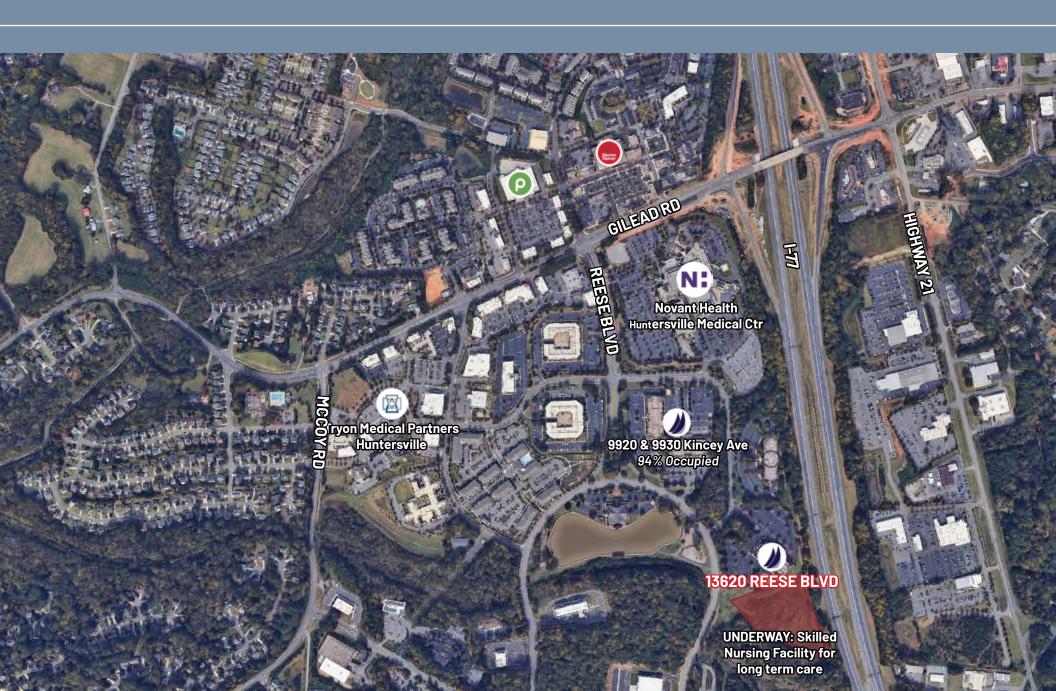

ite 305: 9,206 SF Suite 400A: 6,620 SF



**PRICING:** \$36.00/SF



**LEASE TYPE:** Full Service

#### **PROPERTY SUMMARY:**

- Direct I-77 access (Exit 23)
- Adjacent to Novant Health Huntersville Medical Center
- Designed for modern medical use can accommodate surgery center on second floor
- Covered drop-off + gurney elevator
- Monument signage with high visibility
- Generous T.I. allowance

#### **CONTACT:**

WILL ROBERTSON 704-996-5824 will@FlagshipHP.com **GREG MCINTOSH** 704-562-2153 greg@FlagshipHP.com

### **INTERIOR RENDERING 1**



### INTERIOR RENDERING 2









### **EXTERIOR RENDERINGS**



## POTENTIAL FLOOR PLAN: SECOND FLOOR



**AVAILABLE SPACE: Up to 30,870 SF** 

## THIRD FLOOR: SUITE 305



## FOURTH FLOOR: SUITE 400A



**SUITE 400A: 6,620 SF** 

### **AREA MAP**