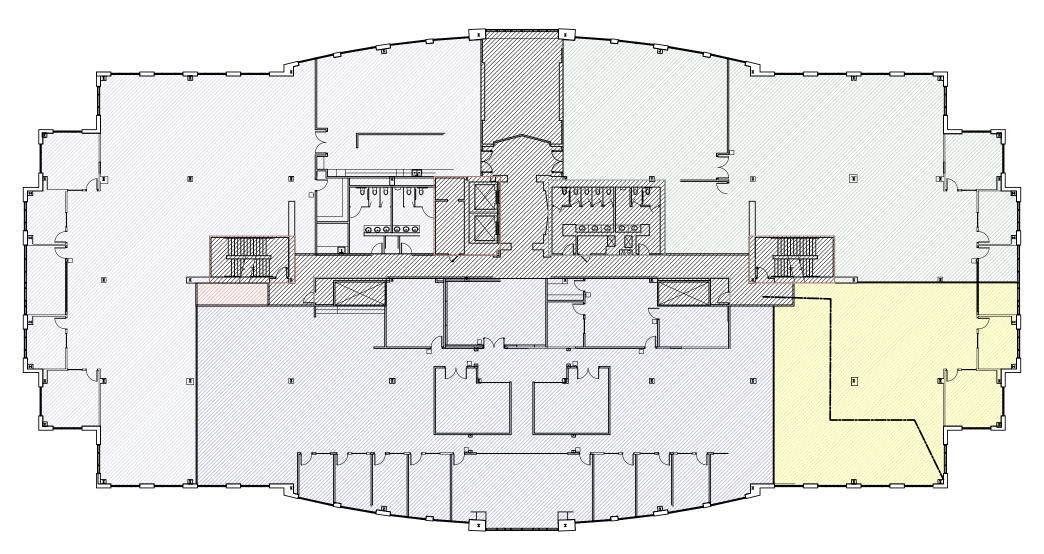

ipHP.com

#### **FOR LEASE**

# PROPERTY OVERVIEW





#### **BUILDING SIZE:** 128,510 SF



#### **AVAILABLE SPACE:**

Second Floor: 30,870 SF Suite 305: 9,206 SF Suite 400A: 6,620 SF



**PRICING:** \$36.00/SF



**LEASE TYPE:** Full Service

#### **PROPERTY SUMMARY:**

- Direct I-77 access (Exit 23)
- Adjacent to Novant Health Huntersville Medical Center
- Designed for modern medical use can accommodate surgery center on second floor
- Covered drop-off + gurney elevator
- Monument signage with high visibility
- Generous T.I. allowance

#### **CONTACT:**

WILL ROBERTSON 704-996-5824 will@FlagshipHP.com **GREG MCINTOSH** 704-562-2153 greg@FlagshipHP.com

### **INTERIOR RENDERING 1**



### INTERIOR RENDERING 2









### **EXTERIOR RENDERINGS**



## POTENTIAL FLOOR PLAN: SECOND FLOOR



**AVAILABLE SPACE: Up to 30,870 SF** 

## THIRD FLOOR: SUITE 305



## FOURTH FLOOR: SUITE 400A



**SUITE 400A: 6,620 SF** 

### **AREA MAP**