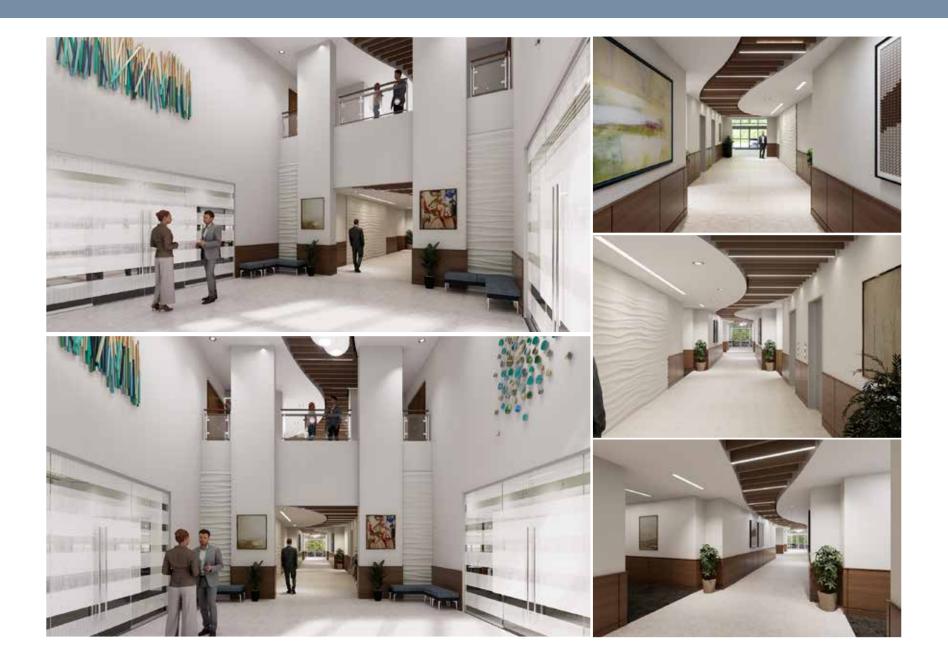

| NORTH CAROLINA



WILL ROBERTSON 704-996-5824 will@FlagshipHP.com GREG MCINTOSH 704-562-2153 greg@FlagshipHP.com

#### **FOR LEASE**

# PROPERTY OVERVIEW





#### **BUILDING SIZE:** 128,510 SF



#### **AVAILABLE SPACE:**

Second Floor: 30,870 SF Suite 305: 9,206 SF Suite 400A: 6,620 SF



**PRICING:** \$36.00/SF



**LEASE TYPE:** Full Service

#### **PROPERTY SUMMARY:**

- Direct I-77 access (Exit 23)
- Adjacent to Novant Health Huntersville Medical Center
- Designed for modern medical use can accommodate surgery center on second floor
- Covered drop-off + gurney elevator
- Monument signage with high visibility
- Generous T.I. allowance

#### **CONTACT:**

WILL ROBERTSON 704-996-5824 will@FlagshipHP.com **GREG MCINTOSH** 704-562-2153 greg@FlagshipHP.com

### **INTERIOR RENDERING 1**



### INTERIOR RENDERING 2









### **EXTERIOR RENDERINGS**



## POTENTIAL FLOOR PLAN: SECOND FLOOR



**AVAILABLE SPACE: Up to 30,870 SF** 

## THIRD FLOOR: SUITE 305



## FOURTH FLOOR: SUITE 400A



**SUITE 400A: 6,620 SF** 

### **AREA MAP**