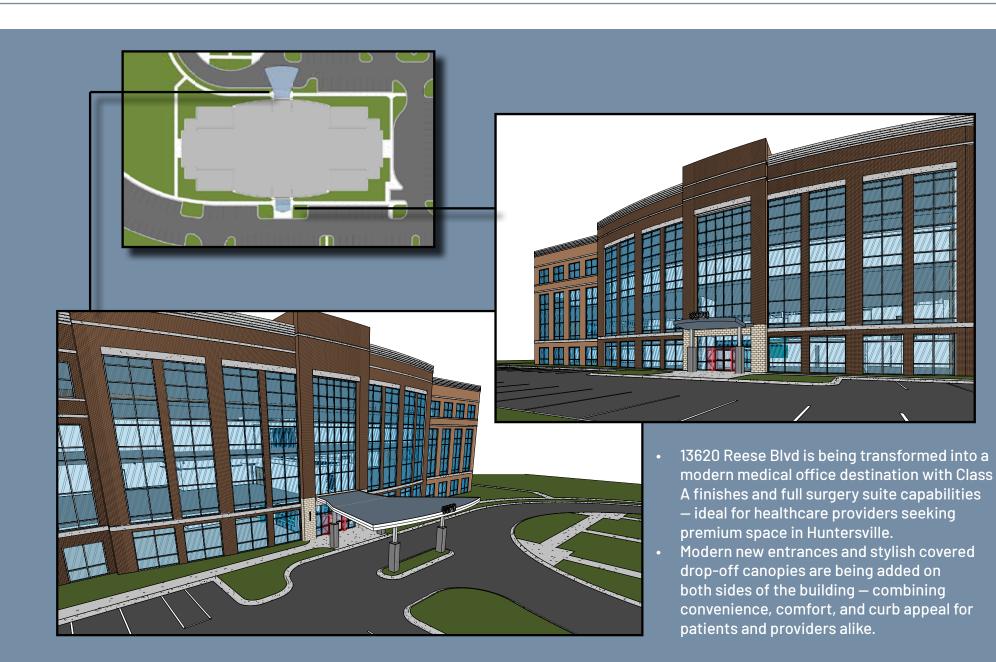

om GREG MCINTOSH 704-562-2153 greg@FlagshipHP.com

#### **FOR LEASE**

# PROPERTY OVERVIEW





#### **BUILDING SIZE:** 128,510 SF



#### **AVAILABLE SPACE:**

Second Floor: 30,870 SF Suite 305: 9,206 SF Suite 400A: 6,620 SF



**PRICING:** \$36.00/SF



**LEASE TYPE:** Full Service

#### **PROPERTY SUMMARY:**

- Direct I-77 access (Exit 23)
- Adjacent to Novant Health Huntersville Medical Center
- Designed for modern medical use can accommodate surgery center on second floor
- Covered drop-off + gurney elevator
- Monument signage with high visibility
- Generous T.I. allowance

#### **CONTACT:**

WILL ROBERTSON 704-996-5824 will@FlagshipHP.com **GREG MCINTOSH** 704-562-2153 greg@FlagshipHP.com

### **INTERIOR RENDERING 1**



### INTERIOR RENDERING 2









### **EXTERIOR RENDERINGS**



## POTENTIAL FLOOR PLAN: SECOND FLOOR



**AVAILABLE SPACE: Up to 30,870 SF** 

## THIRD FLOOR: SUITE 305



## FOURTH FLOOR: SUITE 400A



**SUITE 400A: 6,620 SF** 

### **AREA MAP**