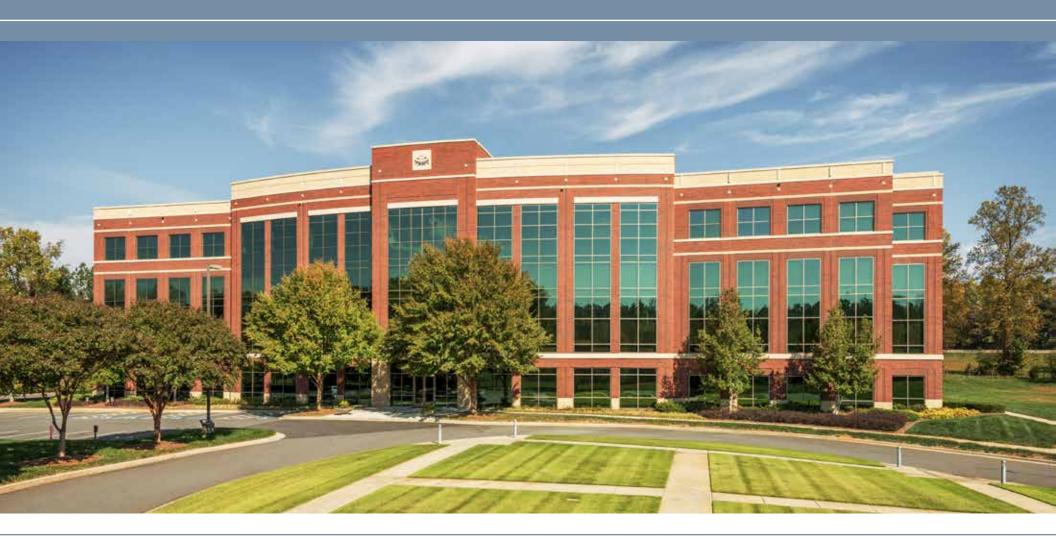

# PROPERTY OVERVIEW

#### **BUILDING SIZE:** 128,510 SF

#### **PROPERTY SUMMARY:**

- Direct I-77 access (Exit 23)
- Adjacent to Novant Health Huntersville Medical Center
- Designed for modern medical use can accommodate surgery center on second floor
- Covered drop-off + gurney elevator
- Monument signage with high visibility
- Generous T.I. allowance