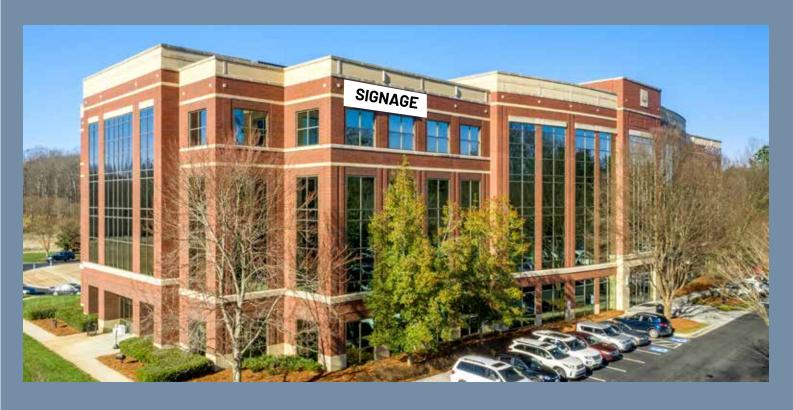

#### **PROPERTY SUMMARY:**

- Direct I-77 access (Exit 23)
- Adjacent to Novant Health Huntersville Medical Center
- Designed for modern medical use can accommodate surgery center on second floor
- Covered drop-off + gurney elevator
- Monument signage with high visibility
- Generous T.I. allowance

### **EXTERIOR RENDERINGS**