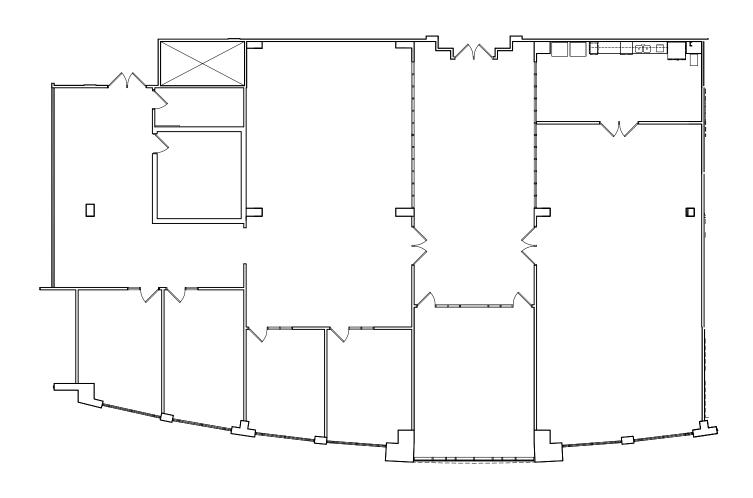

*AVAILABLE SPACE:**

Second Floor: 30,870 SF Suite 305: 9,206 SF Suite 400A: 6,620 SF



**PRICING:** \$36.00/SF



**LEASE TYPE:** Full Service

#### **PROPERTY SUMMARY:**

- Direct I-77 access (Exit 23)
- Adjacent to Novant Health Huntersville Medical Center
- Designed for modern medical use can accommodate surgery center on second floor
- Covered drop-off + gurney elevator
- Monument signage with high visibility
- Generous T.I. allowance

#### **CONTACT:**

WILL ROBERTSON 704-996-5824 will@FlagshipHP.com **GREG MCINTOSH** 704-562-2153 greg@FlagshipHP.com

### **INTERIOR RENDERING 1**



### INTERIOR RENDERING 2









### **EXTERIOR RENDERINGS**



## POTENTIAL FLOOR PLAN: SECOND FLOOR



**AVAILABLE SPACE: Up to 30,870 SF** 

## THIRD FLOOR: SUITE 305



## FOURTH FLOOR: SUITE 400A



**SUITE 400A: 6,620 SF** 

### **AREA MAP**