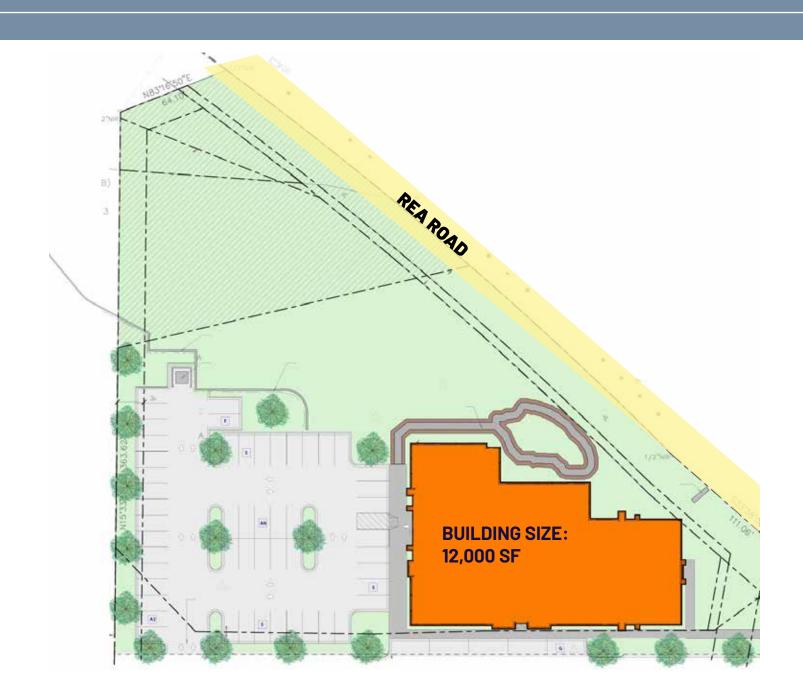

## SITE PLAN

#### **PROPERTY SUMMARY:**

- New medical office building to be delivered 03 2026
- Excellent visibility from Rea Road
- Large on building signage available

**BUILDING SIZE:** 12,000 SF

**LEASE RATE:** Call for pricing