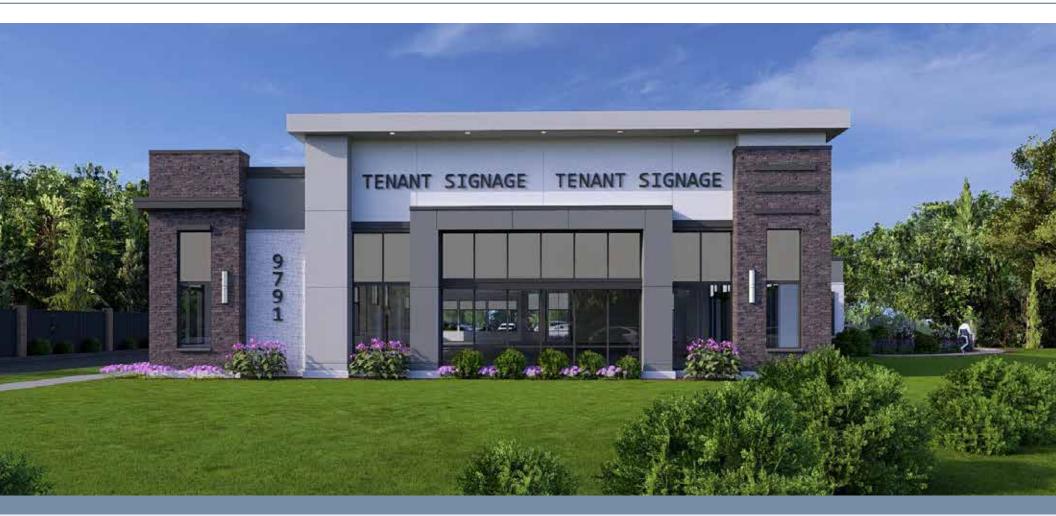

#### **PROPERTY SUMMARY:**

- New medical office building to be delivered 03 2026
- Excellent visibility from Rea Road
- Large on building signage available

**BUILDING SIZE:** 12,000 SF

**LEASE RATE:** Call for pricing