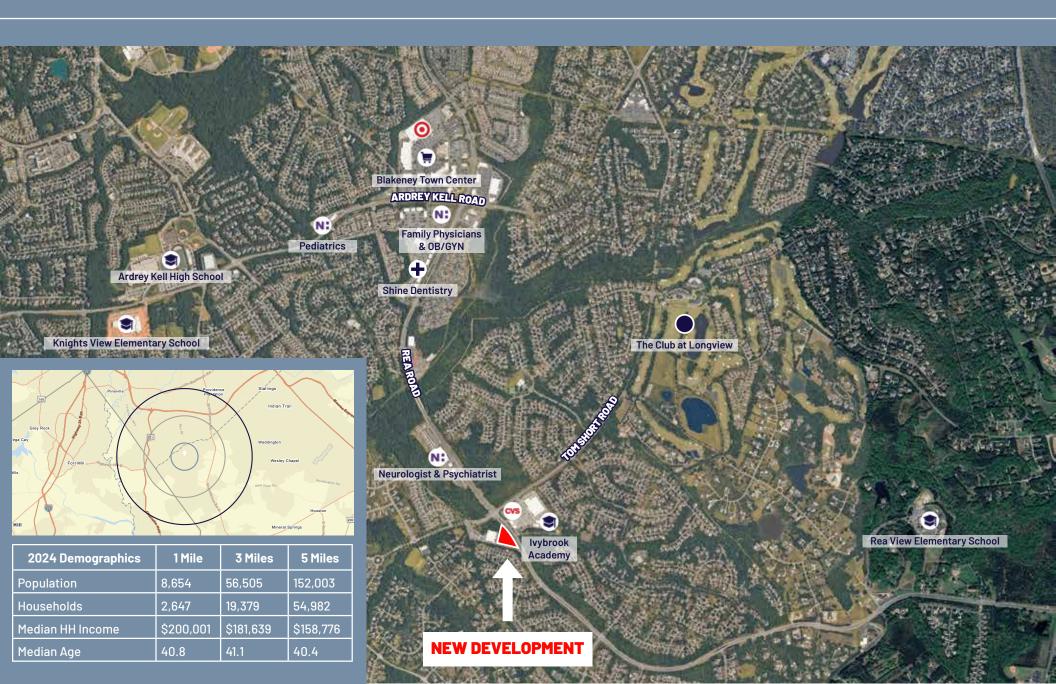

### **REA ROAD MEDICAL OFFICE BUILDING**

CHARLOTTE | NORTH CAROLINA NEW DEVELOPMENT





WILL ROBERTSON 704-996-5824

**GREG MCINTOSH** 704-562-2153 will@FlagshipHP.com greg@FlagshipHP.com **FOR LEASE** 

# PROPERTY OVERVIEW

#### **PROPERTY SUMMARY:**

- New medical office building to be delivered 03 2026
- Excellent visibility from Rea Road
- Large on building signage available



**BUILDING SIZE:** 12,000 SF



**LEASE RATE:** Call for pricing



#### **CONTACT:**

**WILL ROBERTSON** 

704-996-5824 will@FlagshipHP.com

**GREG MCINTOSH** 

704-562-2153 greg@FlagshipHP.com



## SITE PLAN



## **AREA MAP**