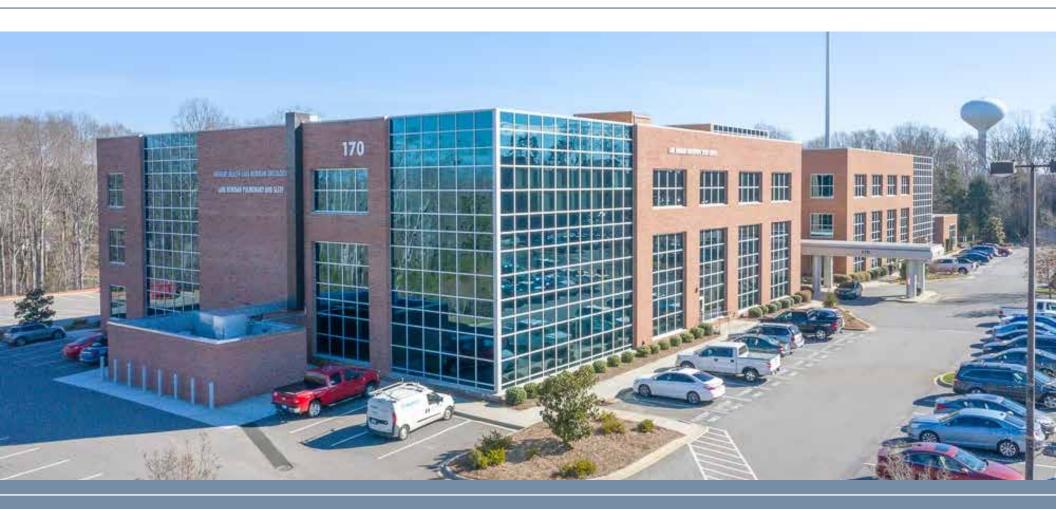

#### 170 Medical Park Road:

#### **Total Building Area:**

± 45,108 RSF

#### Year Built:

#### Lease Rate:

\$29.00/SF, FS

### **Total Availability:**

- **Suite 103 -** 5,077 SF
- **Suite 207 -** 4,063 SF
- **Suite 210 -** 9,534 SF