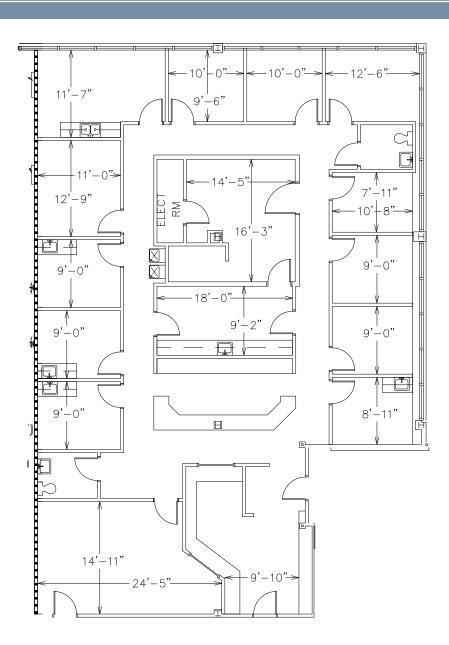

Norman Regional Medical Center
- Near Lowe's headquarters
- Diverse Tenant Mix
- Owned and Managed by Healthcare Trust of America, Inc.

### **CONTACT:**

WILL ROBERTSON 704-996-5824 will@flagshipHP.com

**GREG MCINTOSH** 704-562-2153 greg@flagshipHP.com

#### 146 Medical Park Road:



### **Total Building Area:** ± 44,072 RSF



#### Year Built:



#### Lease Rate:

\$29.00/SF, FS



#### **Total Availability:**

- **Suite 108 3,898 SF**
- **Suite 204 716 SF**
- **Suite 250 -** 5,762 SF

#### 170 Medical Park Road:



#### **Total Building Area:**

± 45,108 RSF



#### Year Built:



#### Lease Rate:

\$29.00/SF, FS



### **Total Availability:**

- **Suite 103 -** 5,077 SF
- **Suite 207 -** 4,063 SF
- **Suite 210 -** 9,534 SF

## FLOOR PLAN 108

SUITE 108: 3,898 SF Available Jan. 2026



## FLOOR PLAN 146



# **FLOOR PLAN** 170: SUITE 103 | 5,077 SF

SUITE 103
Virtual
Tour



## FLOOR PLAN 170: SUITE 207 | 4,063 SF



## **FLOOR PLAN** 170: SUITE 210 | 9,534 SF



**SUITE 210 Virtual Tour** 

### **AREA MAP**