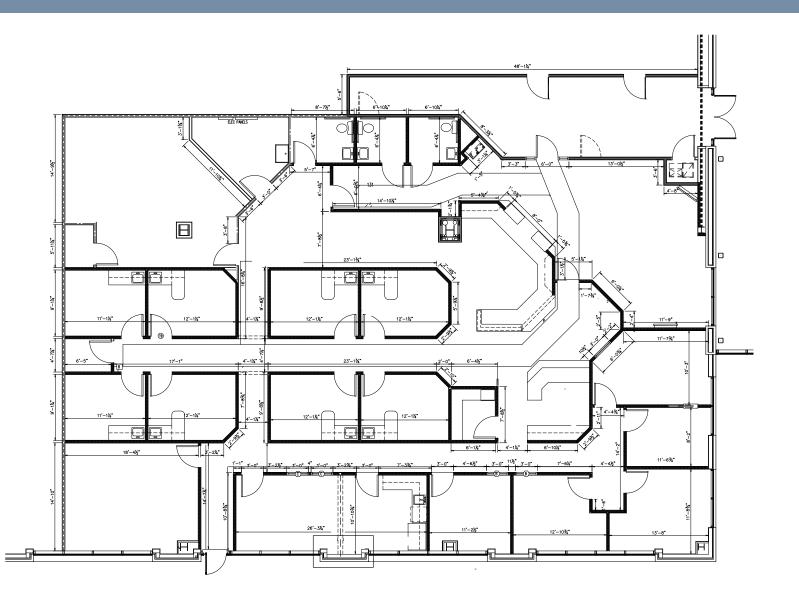

Managed by Healthcare Trust of America, Inc.

### **CONTACT:**

WILL ROBERTSON 704-996-5824 will@flagshipHP.com

**GREG MCINTOSH** 704-562-2153 greg@flagshipHP.com

#### 146 Medical Park Road:



### **Total Building Area:** ± 44,072 RSF



#### Year Built:



#### Lease Rate:

\$29.00/SF, FS



#### **Total Availability:**

- **Suite 108 3,898 SF**
- **Suite 204 716 SF**
- **Suite 250 -** 5,762 SF

#### 170 Medical Park Road:



#### **Total Building Area:**

± 45,108 RSF



#### Year Built:



#### Lease Rate:

\$29.00/SF, FS



### **Total Availability:**

- **Suite 103 -** 5,077 SF
- **Suite 207 -** 4,063 SF
- **Suite 210 -** 9,534 SF

## FLOOR PLAN 108

SUITE 108: 3,898 SF Available Jan. 2026



## FLOOR PLAN 146



# **FLOOR PLAN** 170: SUITE 103 | 5,077 SF

SUITE 103
Virtual
Tour



## FLOOR PLAN 170: SUITE 207 | 4,063 SF



## **FLOOR PLAN** 170: SUITE 210 | 9,534 SF



**SUITE 210 Virtual Tour** 

### **AREA MAP**