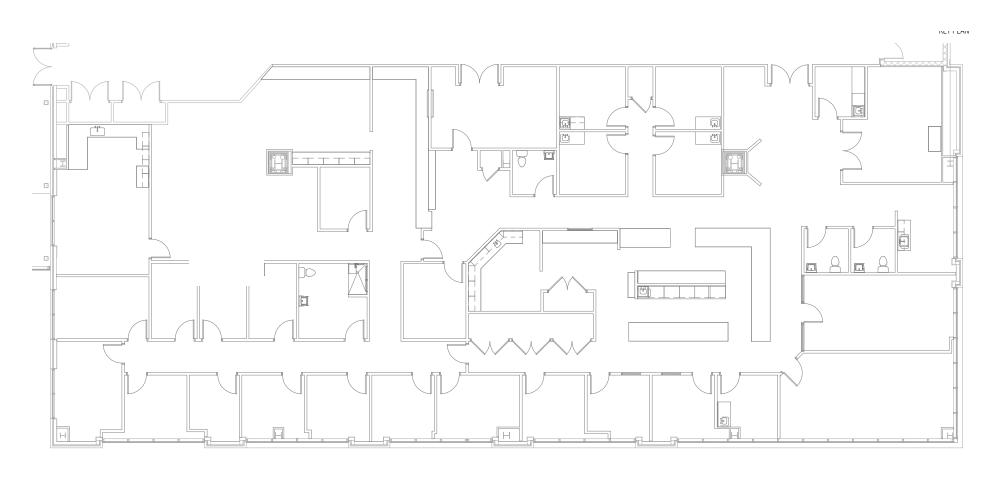

24 will@flagshipHP.com

**GREG MCINTOSH** 704-562-2153 greg@flagshipHP.com

#### 146 Medical Park Road:



### **Total Building Area:** ± 44,072 RSF



#### Year Built:



#### Lease Rate:

\$29.00/SF, FS



#### **Total Availability:**

- **Suite 108 3,898 SF**
- **Suite 204 716 SF**
- **Suite 250 -** 5,762 SF

#### 170 Medical Park Road:



#### **Total Building Area:**

± 45,108 RSF



#### Year Built:



#### Lease Rate:

\$29.00/SF, FS



### **Total Availability:**

- **Suite 103 -** 5,077 SF
- **Suite 207 -** 4,063 SF
- **Suite 210 -** 9,534 SF

## FLOOR PLAN 108

SUITE 108: 3,898 SF Available Jan. 2026



## FLOOR PLAN 146



# **FLOOR PLAN** 170: SUITE 103 | 5,077 SF

SUITE 103
Virtual
Tour



## FLOOR PLAN 170: SUITE 207 | 4,063 SF



## **FLOOR PLAN** 170: SUITE 210 | 9,534 SF



**SUITE 210 Virtual Tour** 

### **AREA MAP**