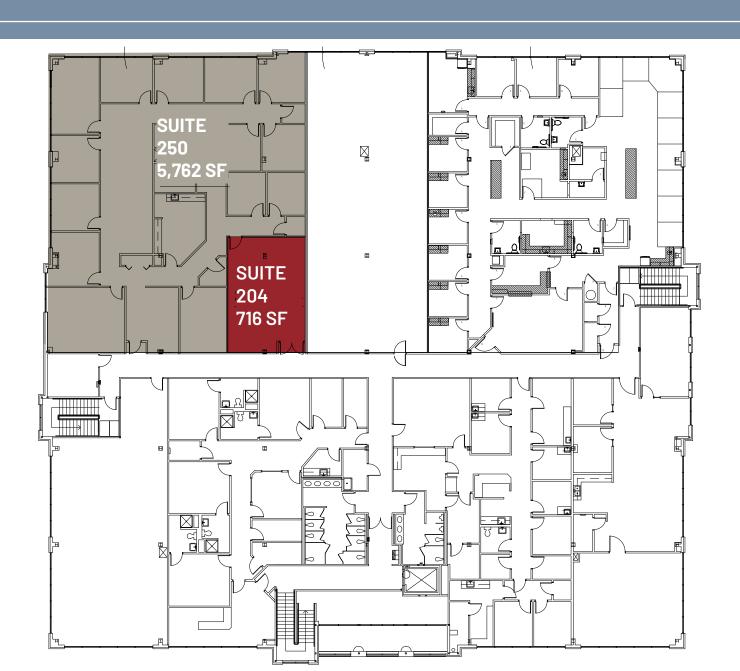

#### **Total Availability:**

- **Suite 108 3,898 SF**
- **Suite 204 716 SF**
- **Suite 250 -** 5,762 SF

## FLOOR PLAN 146