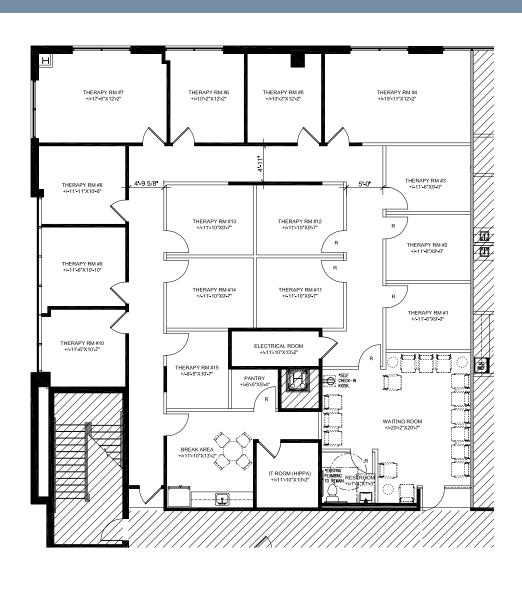

c.

### **CONTACT:**

WILL ROBERTSON 704-996-5824 will@flagshipHP.com

**GREG MCINTOSH** 704-562-2153 greg@flagshipHP.com

#### 146 Medical Park Road:



### **Total Building Area:** ± 44,072 RSF



#### Year Built:



#### Lease Rate:

\$29.00/SF, FS



#### **Total Availability:**

- **Suite 108 3,898 SF**
- **Suite 204 716 SF**
- **Suite 250 -** 5,762 SF

#### 170 Medical Park Road:



#### **Total Building Area:**

± 45,108 RSF



#### Year Built:



#### Lease Rate:

\$29.00/SF, FS



### **Total Availability:**

- **Suite 103 -** 5,077 SF
- **Suite 207 -** 4,063 SF
- **Suite 210 -** 9,534 SF

## FLOOR PLAN 108

SUITE 108: 3,898 SF Available Jan. 2026



## FLOOR PLAN 146



# **FLOOR PLAN** 170: SUITE 103 | 5,077 SF

SUITE 103
Virtual
Tour



## FLOOR PLAN 170: SUITE 207 | 4,063 SF



## **FLOOR PLAN** 170: SUITE 210 | 9,534 SF



**SUITE 210 Virtual Tour** 

### **AREA MAP**