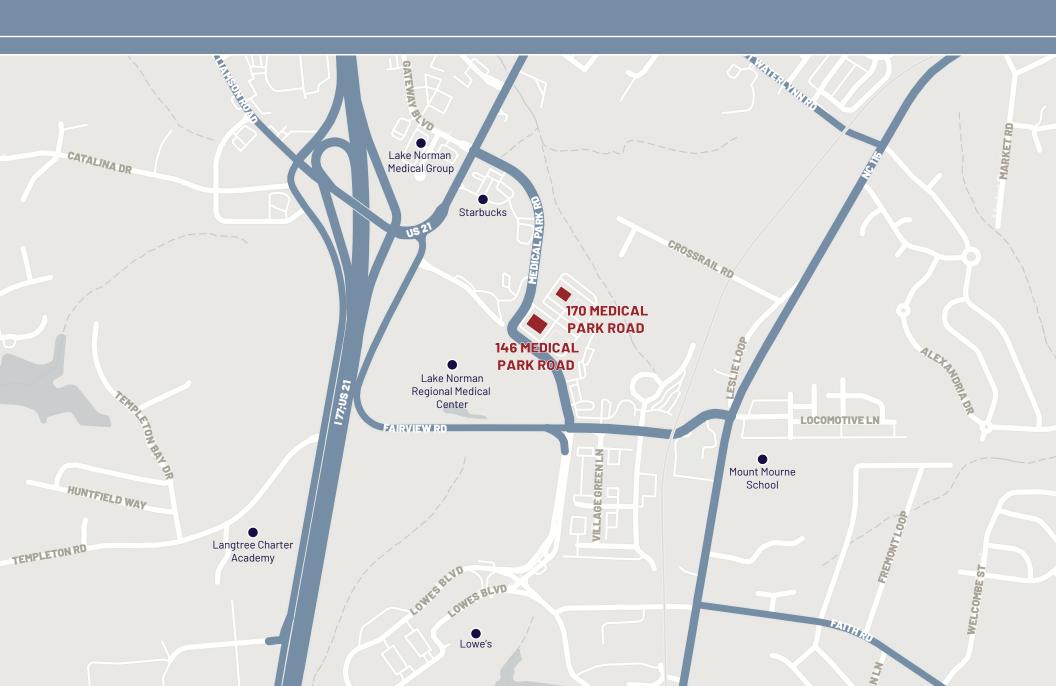

-2153 greg@flagshipHP.com

#### 146 Medical Park Road:



### **Total Building Area:** ± 44,072 RSF



#### Year Built:



#### Lease Rate:

\$29.00/SF, FS



#### **Total Availability:**

- **Suite 108 3,898 SF**
- **Suite 204 716 SF**
- **Suite 250 -** 5,762 SF

#### 170 Medical Park Road:



#### **Total Building Area:**

± 45,108 RSF



#### Year Built:



#### Lease Rate:

\$29.00/SF, FS



### **Total Availability:**

- **Suite 103 -** 5,077 SF
- **Suite 207 -** 4,063 SF
- **Suite 210 -** 9,534 SF

## FLOOR PLAN 108

SUITE 108: 3,898 SF Available Jan. 2026



## FLOOR PLAN 146



# **FLOOR PLAN** 170: SUITE 103 | 5,077 SF

SUITE 103
Virtual
Tour



## FLOOR PLAN 170: SUITE 207 | 4,063 SF



## **FLOOR PLAN** 170: SUITE 210 | 9,534 SF



**SUITE 210 Virtual Tour** 

### **AREA MAP**