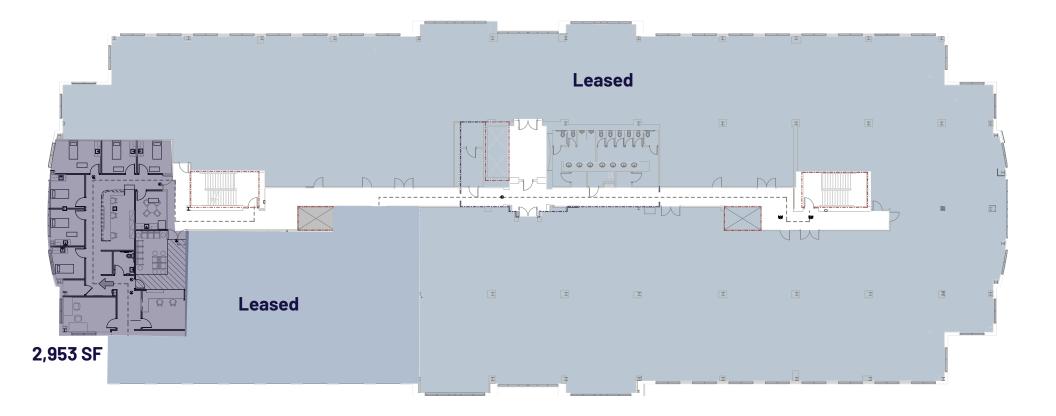

### **PAVILION I FLOOR PLAN** 9920 KINCEY AVE

- Three-story medical office building featuring a diverse tenant mix
- Monument signage provides excellent visibility
- Easy access to I-77
- Surrounded by ample retail and dining opportunities
- Located in a strong medical corridor
- Abundant parking
- Adjacent to Novant Health- Huntersville Medical Center
- Generous T.I. Allowance

### **PAVILION II FLOORPLAN** 3rd FLOOR, 9930 KINCEY AVE