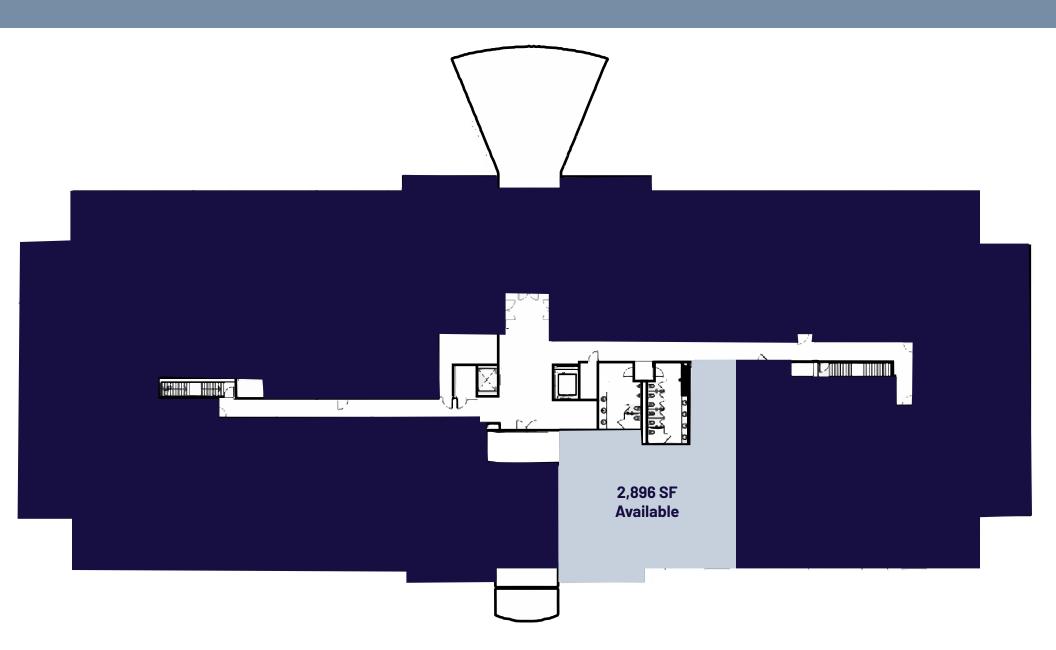

ation of this property is submitted subject to errors, omissions, changes of price or conditions prior to sale or lease, or withdrawal without notice.

- 9920 Kincey Ave is a two-story medical office building
- Monument signage provides excellent visibility
- Ability to buildout a surgery center on the second floor
- Improvements include covered drop off, new gurney sized elevator, and new common areas
- Abundant parking
- Adjacent to Novant Health - Huntersville Medical Center
- Generous T.I. Allowance

#### **CLICK HERE TO EXPLORE**

#### CONTACT:

**GREG MCINTOSH** d. 704-749-7248 c. 704-562-2153 greg@FlagshipHP.com

WILL ROBERTSON d. 704-996-5824 will@FlagshipHP.com





LEASE RATE: \$36.00/SF





**YEAR BUILT & RENOVATED:** 2000/2024



### **PAVILION I FLOOR PLAN** 9920 KINCEY AVE



- Three-story medical office building featuring a diverse tenant mix
- Monument signage provides excellent visibility
- Easy access to I-77
- Surrounded by ample retail and dining opportunities
- Located in a strong medical corridor
- Abundant parking
- Adjacent to Novant Health- Huntersville Medical Center
- Generous T.I. Allowance

#### CONTACT:

**GREG MCINTOSH** d. 704-749-7248 c. 704-562-2153 greg@FlagshipHP.com

WILL ROBERTSON d. 704-996-5824 will@FlagshipHP.com











**YEAR BUILT & RENOVATED:** 2000/2024



### **PAVILION II FLOORPLAN** 3rd FLOOR, 9930 KINCEY AVE



# **AREA MAP**