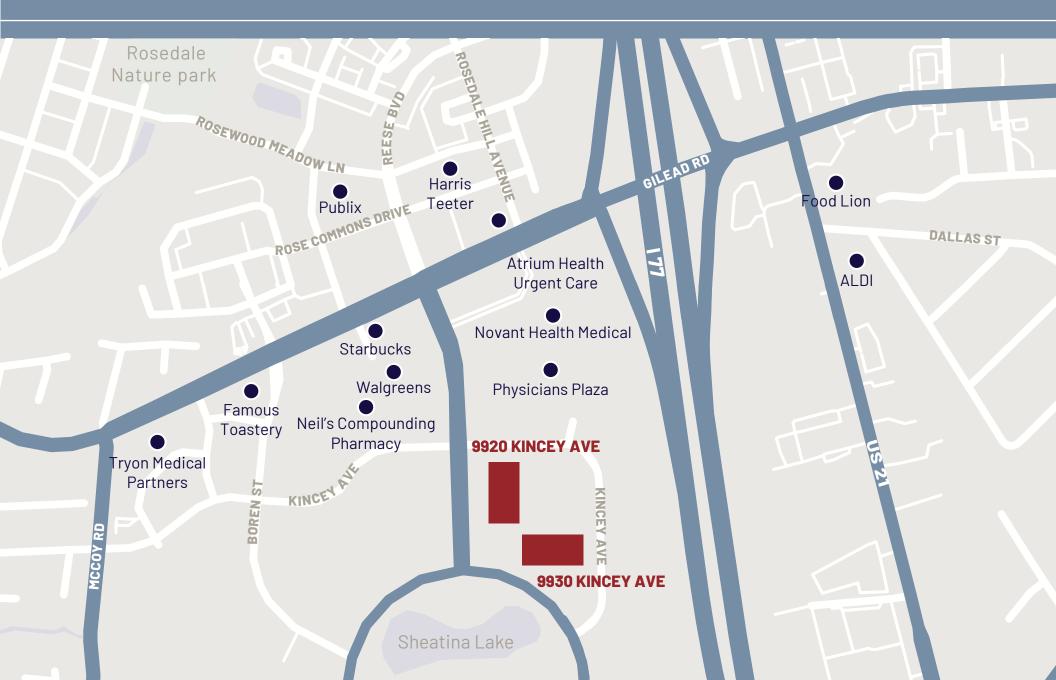

153 greg@FlagshipHP.com

WILL ROBERTSON d. 704-996-5824 will@FlagshipHP.com





LEASE RATE: \$36.00/SF





**YEAR BUILT & RENOVATED:** 2000/2024



### **PAVILION I FLOOR PLAN** 9920 KINCEY AVE



- Three-story medical office building featuring a diverse tenant mix
- Monument signage provides excellent visibility
- Easy access to I-77
- Surrounded by ample retail and dining opportunities
- Located in a strong medical corridor
- Abundant parking
- Adjacent to Novant Health- Huntersville Medical Center
- Generous T.I. Allowance

#### CONTACT:

**GREG MCINTOSH** d. 704-749-7248 c. 704-562-2153 greg@FlagshipHP.com

WILL ROBERTSON d. 704-996-5824 will@FlagshipHP.com











**YEAR BUILT & RENOVATED:** 2000/2024



### **PAVILION II FLOORPLAN** 3rd FLOOR, 9930 KINCEY AVE



# **AREA MAP**