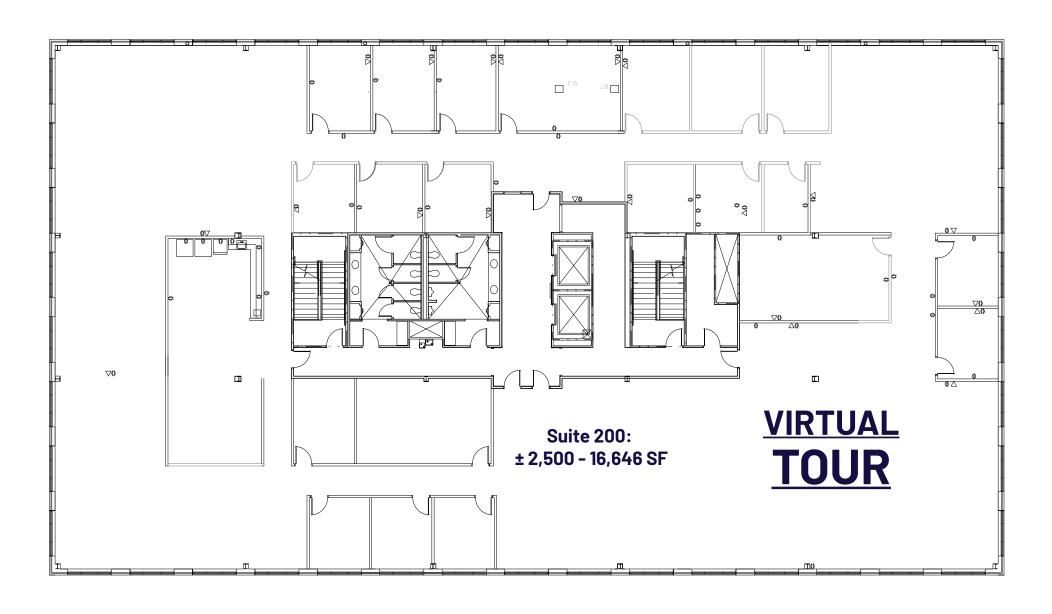

### FLOOR PLAN: SUITE 200

#### **AVAILABLE SPACE:**

SUITE 120: ± 2,044 SF

SUITE 200: ± 2,500 - 16,646 SF SUITE 320: ± 1,855 - 7,170 SF