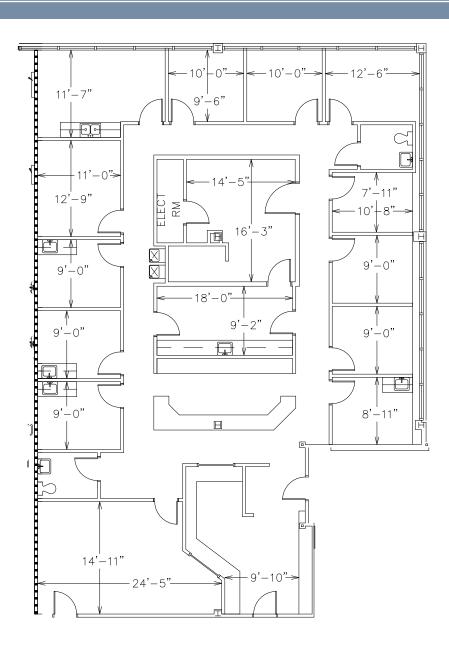

ng distance of Lake Norman Regional Medical Center
- Near Lowe's headquarters
- Diverse Tenant Mix
- Owned and Managed by Healthcare Trust of America, Inc.

### **CONTACT:**

WILL ROBERTSON 704-996-5824 will@flagshipHP.com

**GREG MCINTOSH** 704-562-2153 greg@flagshipHP.com

#### 146 Medical Park Road:



### **Total Building Area:** ± 44,072 RSF



#### Year Built:



#### Lease Rate:

\$29.00/SF, FS



#### **Total Availability:**

- **Suite 108 3,898 SF**
- **Suite 204 716 SF**
- **Suite 250 -** 5,762 SF

#### 170 Medical Park Road:



#### **Total Building Area:**

± 45,108 RSF



#### Year Built:



#### Lease Rate:

\$29.00/SF, FS



### **Total Availability:**

± 14,809 RSF

- **Suite 103 -** 5,077 SF
- Suite 210 9.732 SF

## FLOOR PLAN 108

SUITE 108: 3,898 SF Available Jan. 2026



## FLOOR PLAN 146



## FLOOR PLAN 170-A: SUITE 103 | 5,077 SF

SUITE 103
Virtual
Tour



# **FLOOR PLAN** 170: SUITE 210 | 9,732 SF



**SUITE 210 Virtual Tour** 

## **AREA MAP**