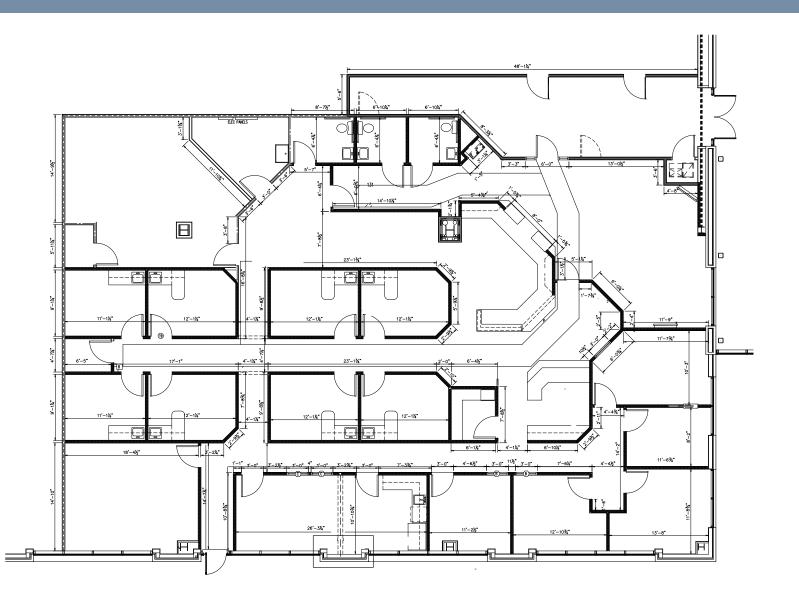

nant Mix
- Owned and Managed by Healthcare Trust of America, Inc.

### **CONTACT:**

WILL ROBERTSON 704-996-5824 will@flagshipHP.com

**GREG MCINTOSH** 704-562-2153 greg@flagshipHP.com

#### 146 Medical Park Road:



### **Total Building Area:** ± 44,072 RSF



#### Year Built:



#### Lease Rate:

\$29.00/SF, FS



#### **Total Availability:**

- **Suite 108 3,898 SF**
- **Suite 204 716 SF**
- **Suite 250 -** 5,762 SF

#### 170 Medical Park Road:



#### **Total Building Area:**

± 45,108 RSF



#### Year Built:



#### Lease Rate:

\$29.00/SF, FS



### **Total Availability:**

± 14,809 RSF

- **Suite 103 -** 5,077 SF
- Suite 210 9.732 SF

## FLOOR PLAN 108

SUITE 108: 3,898 SF Available Jan. 2026



## FLOOR PLAN 146



## FLOOR PLAN 170-A: SUITE 103 | 5,077 SF

SUITE 103
Virtual
Tour



# **FLOOR PLAN** 170: SUITE 210 | 9,732 SF



**SUITE 210 Virtual Tour** 

## **AREA MAP**