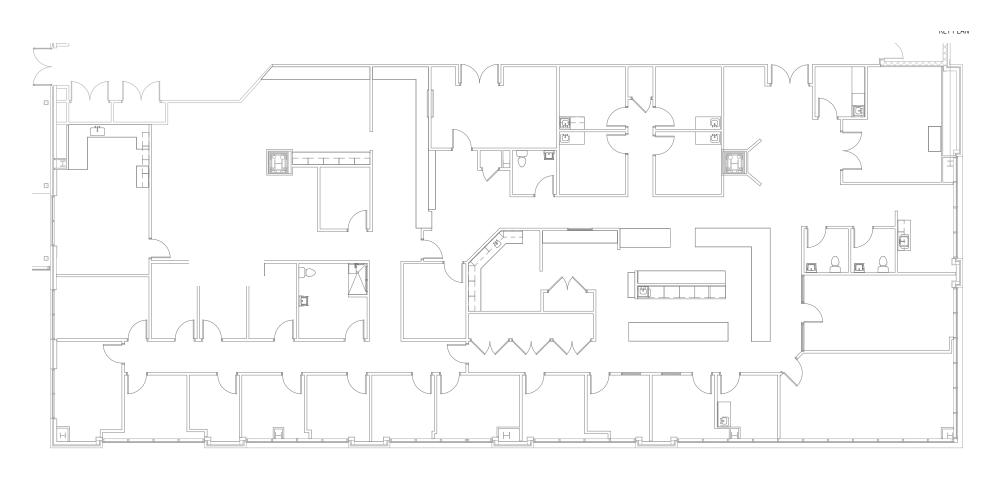

## FLOOR PLAN 108

SUITE 108: 3,898 SF Available Jan. 2026

## FLOOR PLAN 146

## FLOOR PLAN 170-A: SUITE 103 | 5,077 SF

SUITE 103
Virtual
Tour

# **FLOOR PLAN** 170: SUITE 210 | 9,732 SF

**SUITE 210 Virtual Tour** 