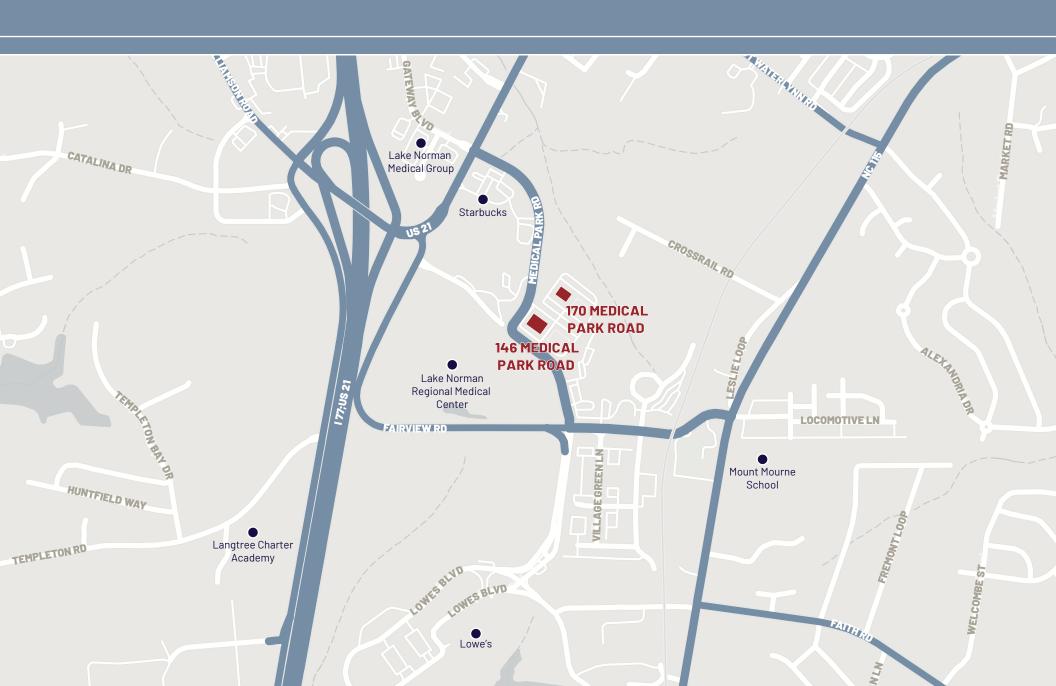

RTSON 704-996-5824 will@flagshipHP.com

**GREG MCINTOSH** 704-562-2153 greg@flagshipHP.com

#### 146 Medical Park Road:



### **Total Building Area:** ± 44,072 RSF



#### Year Built:



#### Lease Rate:

\$29.00/SF, FS



#### **Total Availability:**

- **Suite 108 3,898 SF**
- **Suite 204 716 SF**
- **Suite 250 -** 5,762 SF

#### 170 Medical Park Road:



#### **Total Building Area:**

± 45,108 RSF



#### Year Built:



#### Lease Rate:

\$29.00/SF, FS



### **Total Availability:**

± 14,809 RSF

- **Suite 103 -** 5,077 SF
- Suite 210 9.732 SF

## FLOOR PLAN 108

SUITE 108: 3,898 SF Available Jan. 2026



## FLOOR PLAN 146



## FLOOR PLAN 170-A: SUITE 103 | 5,077 SF

SUITE 103
Virtual
Tour



# **FLOOR PLAN** 170: SUITE 210 | 9,732 SF



**SUITE 210 Virtual Tour** 

## **AREA MAP**