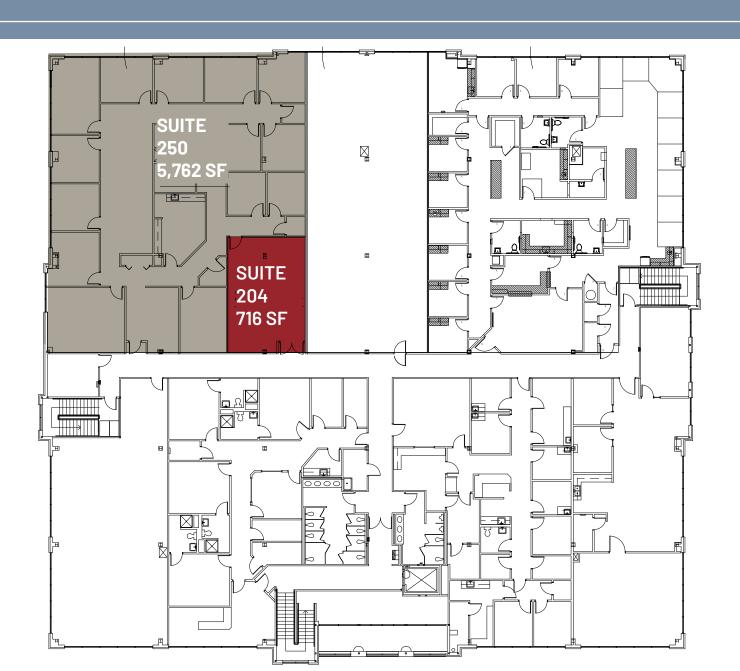

#### **Total Availability:**

- **Suite 108 3,898 SF**
- **Suite 204 716 SF**
- **Suite 250 -** 5,762 SF