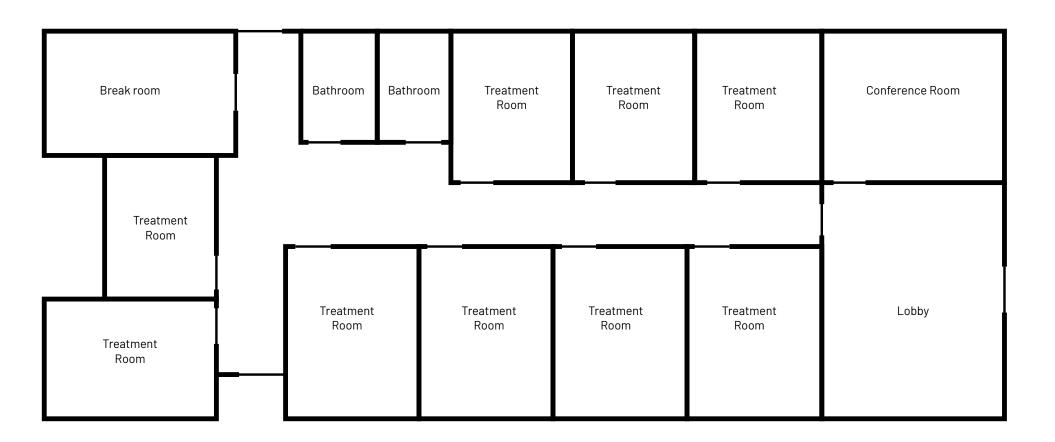

### **620 SUMMIT CROSSING**

GASTONIA | NORTH CAROLINA SUBLEASE





WILL ROBERTSON 704-996-5824

**GREG MCINTOSH** 704-562-2153 will@FlagshipHP.com greg@FlagshipHP.com SUBLEASE

# PROPERTY OVERVIEW

#### **PROPERTY SUMMARY:**

- Sublease available now
- Close proximity to CaroMont Regional Medical Center
- Close proximity to Eastridge Mall



**AVAILABLE SPACE:** Suite 305: 2,932 SF



**BUILDING SIZE: 90,653 SF** 



**LEASE RATE:** Call for pricing



STORIES: 3

#### **CONTACT:**

**WILL ROBERTSON** 

704-996-5824 will@FlagshipHP.com

**GREG MCINTOSH** 

704-562-2153 greg@FlagshipHP.com



## FLOOR PLAN



**VIEW THE VIRTUAL TOUR** 

## **AREA MAP**