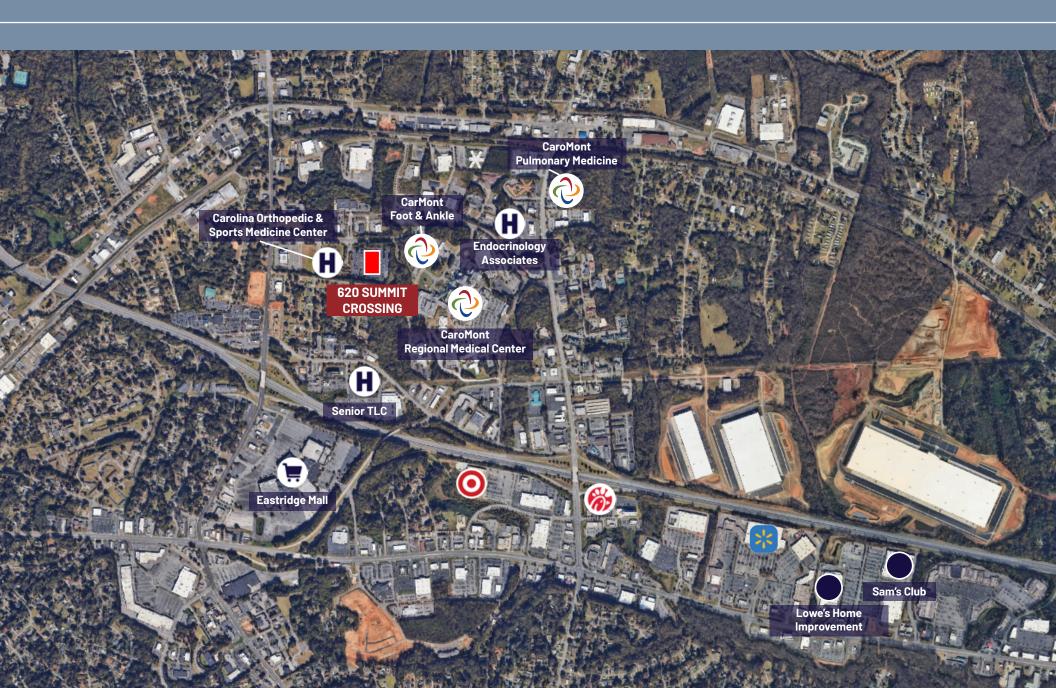

### **620 SUMMIT CROSSING**

GASTONIA | NORTH CAROLINA SUBLEASE





WILL ROBERTSON 704-996-5824

**GREG MCINTOSH** 704-562-2153 will@FlagshipHP.com greg@FlagshipHP.com SUBLEASE

# PROPERTY OVERVIEW

#### **PROPERTY SUMMARY:**

- Sublease available now
- Close proximity to CaroMont Regional Medical Center
- Close proximity to Eastridge Mall



**AVAILABLE SPACE:** Suite 305: 2,932 SF



**BUILDING SIZE: 90,653 SF** 



**LEASE RATE:** Call for pricing



STORIES: 3

#### **CONTACT:**

**WILL ROBERTSON** 

704-996-5824 will@FlagshipHP.com

**GREG MCINTOSH** 

704-562-2153 greg@FlagshipHP.com



## FLOOR PLAN



**VIEW THE VIRTUAL TOUR** 

## **AREA MAP**