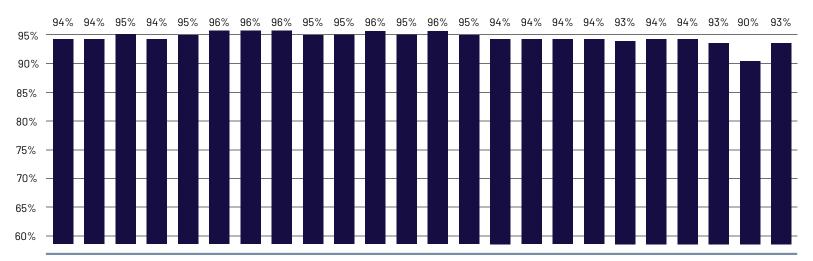

## **HISTORICAL OCCUPANCY**

10/19 20/19 30/19 40/19 10/20 20/20 30/20 40/20 10/21 20/21 30/21 40/21 10/22 20/22 30/22 40/22 10/23 20/23 30/23 40/23 10/24 20/24 30/24 40/24