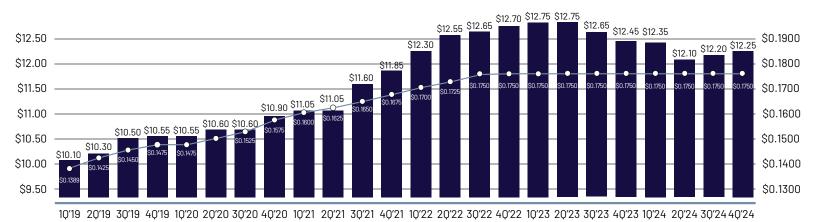

## **NAV & DIVIDEND GROWTH**

Flagship Healthcare Trust (REIT) launched in January 2018 at \$10.00/share and with an initial quarterly dividend of \$.1375/share"