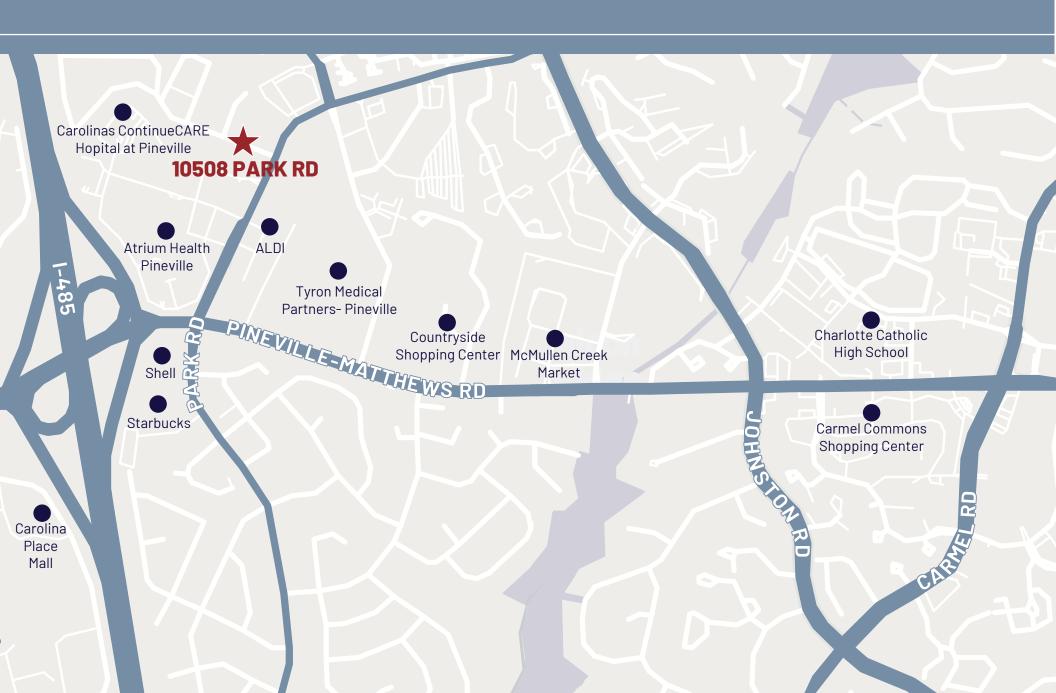

to Atrium Health Pineville, ample parking, and a diverse tenant mix this property provides a first-rate office opportunity for a variety of medical practices.



| 2022 Demographics | 1 Mile   | 3 Miles  | 5 Miles  |
|-------------------|----------|----------|----------|
| Population        | 8,622    | 69,074   | 192,529  |
| Households        | 3,785    | 29,554   | 81,079   |
| Median HH Income  | \$76,173 | \$76,199 | \$88,881 |
| Median Age        | 37.1     | 36.8     | 37.9     |



#### **BUILDING AREA:**

± 13,543 SF



#### **TOTAL AVAILABLE SPACE:**

± 4,508 SF



#### **LEASE RATE:**

\$28.00/SF



#### LEASE TYPE:

NNN



#### YEAR BUILT & RENOVATED:

1995/1999

## FLOOR PLAN



2,536 RSF Available March 1, 2025 **LEASED** 

**AVAILABLE** 

**VIRTUAL TOUR** 

## **AREA MAP**