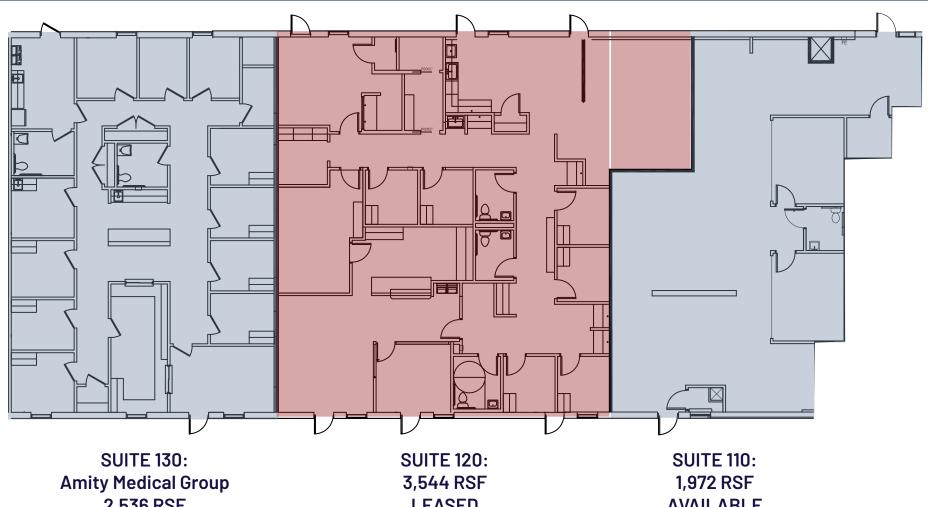

## FLOOR PLAN

2,536 RSF Available March 1, 2025 **LEASED** 

**AVAILABLE** 

**VIRTUAL TOUR** 