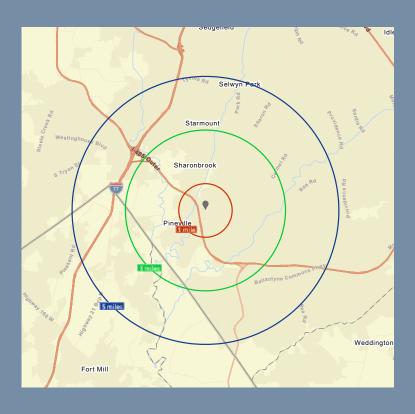

| 2022 Demographics | 1 Mile   | 3 Miles  | 5 Miles  |
|-------------------|----------|----------|----------|
| Population        | 8,622    | 69,074   | 192,529  |
| Households        | 3,785    | 29,554   | 81,079   |
| Median HH Income  | \$76,173 | \$76,199 | \$88,881 |
| Median Age        | 37.1     | 36.8     | 37.9     |