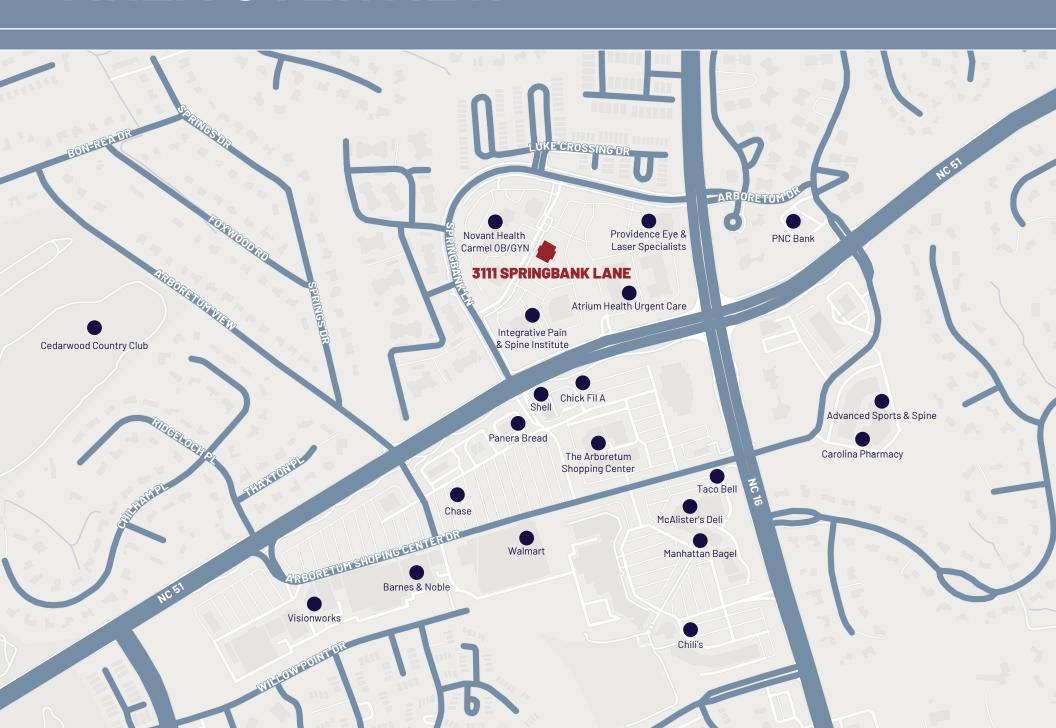

### **DENTAL OFFICE FOR LEASE**

3111 SPRINGBANK LANE CHARLOTTE | NORTH CAROLINA





#### **CONTACT:**

TIFFANY SLAYDEN d. 704-906-9699 tiffany@FlagshipHP.com

## **FOR LEASE**





Suite F: Second Floor with elevator access



Lease Rate: \$28.00/NNN



**Operating Expenses: ♥ \$9.62/RSF/yr** 



Lease Type: Triple Net



Available: September 1, 2024

### **PROPERTY SUMMARY**

- A-dec dental cabinetry included in lease
- Contemporary 2-story professional office building
- Located near Highway 51 and Providence Road
- Close proximity to The Arboretum
- Signage opportunities



#### **CONTACT:**

TIFFANY SLAYDEN d. 704-906-9699 tiffany@FlagshipHP.com

### **FLOOR PLAN**





# **AREA OVERVIEW**