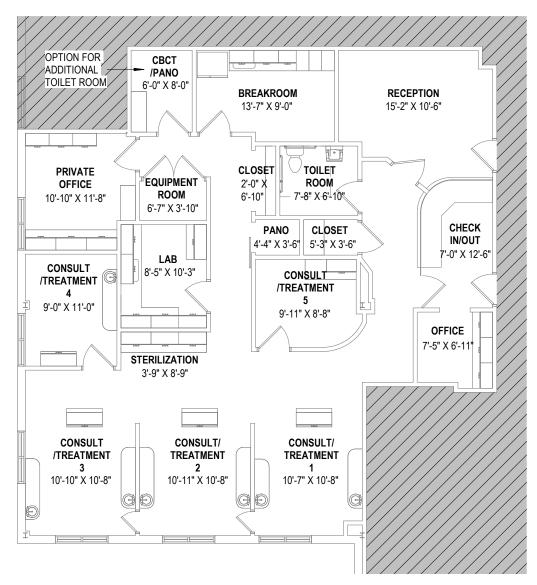

### **DENTAL OFFICE FOR LEASE**

3111 SPRINGBANK LANE CHARLOTTE | NORTH CAROLINA





#### **CONTACT:**

TIFFANY SLAYDEN d. 704-906-9699 tiffany@FlagshipHP.com

## **FOR LEASE**





Suite F: Second Floor with elevator access



Lease Rate: \$28.00/NNN



**Operating Expenses: ♥ \$9.62/RSF/yr** 



Lease Type: Triple Net



Available: September 1, 2024

### **PROPERTY SUMMARY**

- A-dec dental cabinetry included in lease
- Contemporary 2-story professional office building
- Located near Highway 51 and Providence Road
- Close proximity to The Arboretum
- Signage opportunities



#### **CONTACT:**

TIFFANY SLAYDEN d. 704-906-9699 tiffany@FlagshipHP.com

### **FLOOR PLAN**





# **AREA OVERVIEW**