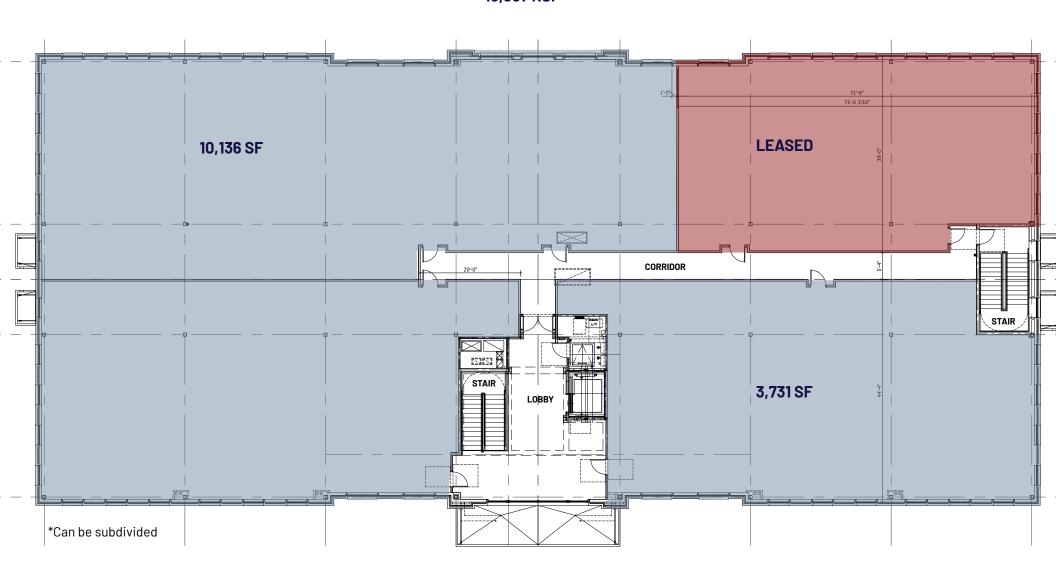

### STEELE CREEK MOB

13515 STEELE CREEK ROAD CHARLOTTE | NORTH CAROLINA





REED GRIFFITH 704-619-0473 reed@FlagshipHP.com GREG MCINTOSH 704-562-2153 greg@FlagshipHP.com **FOR LEASE** 

# PROPERTY OVERVIEW

#### **PROPERTY OVERVIEW**

- Two story medical office building set to deliver November 14, 2024
- Located in the booming Steele Creek submarket
- Less than 1 mile from Rivergate Shopping Center
- Building signage available
- Close proximity to I-77

#### **AERIAL TOUR**



#### **CONTACT:**

#### **REED GRIFFITH**

704-619-0473 reed@FlagshipHP.com

#### **GREG MCINTOSH**

704-562-2153 greg@FlagshipHP.com













## SITE PLAN



## FLOOR PLAN: 2ND FLOOR

## TOTAL AVAILABLE: 13,867 RSF



# **AREA MAP**