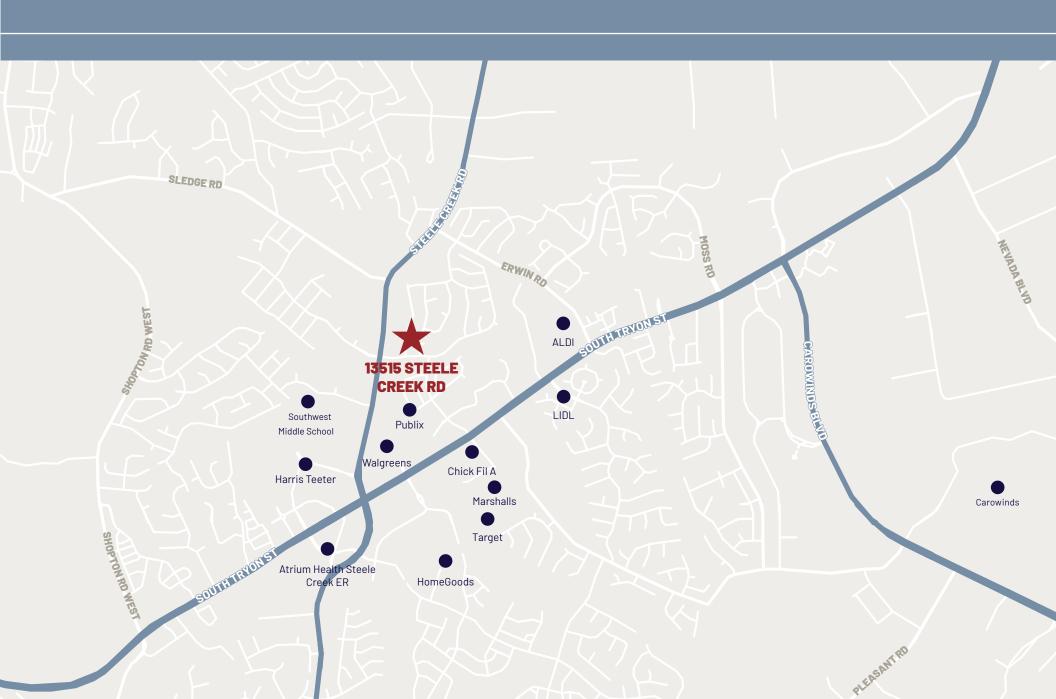

### STEELE CREEK MOB

13515 STEELE CREEK ROAD CHARLOTTE | NORTH CAROLINA





REED GRIFFITH 704-619-0473 reed@FlagshipHP.com GREG MCINTOSH 704-562-2153 greg@FlagshipHP.com **FOR LEASE** 

# PROPERTY OVERVIEW

#### **PROPERTY OVERVIEW**

- Two story medical office building set to deliver November 14, 2024
- Located in the booming Steele Creek submarket
- Less than 1 mile from Rivergate Shopping Center
- Building signage available
- Close proximity to I-77

#### **AERIAL TOUR**



#### **CONTACT:**

#### **REED GRIFFITH**

704-619-0473 reed@FlagshipHP.com

#### **GREG MCINTOSH**

704-562-2153 greg@FlagshipHP.com













## SITE PLAN



## FLOOR PLAN: 2ND FLOOR

## TOTAL AVAILABLE: 13,867 RSF



# **AREA MAP**