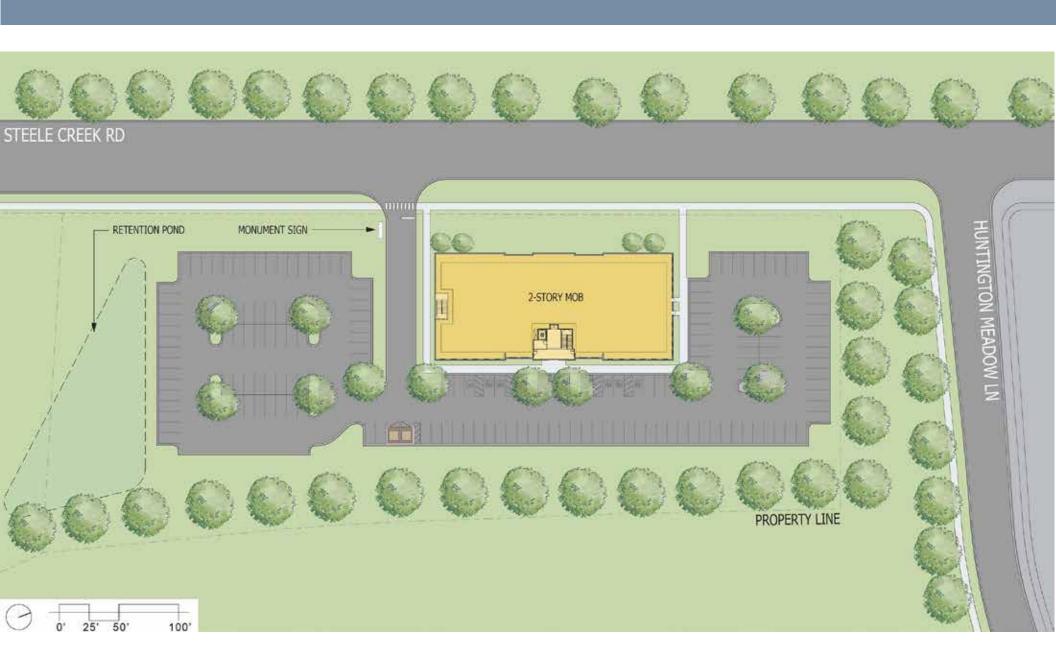

### STEELE CREEK MOB

13515 STEELE CREEK ROAD CHARLOTTE | NORTH CAROLINA





REED GRIFFITH 704-619-0473 reed@FlagshipHP.com GREG MCINTOSH 704-562-2153 greg@FlagshipHP.com **FOR LEASE** 

# PROPERTY OVERVIEW

#### **PROPERTY OVERVIEW**

- Two story medical office building set to deliver November 14, 2024
- Located in the booming Steele Creek submarket
- Less than 1 mile from Rivergate Shopping Center
- Building signage available
- Close proximity to I-77

#### **AERIAL TOUR**



#### **CONTACT:**

#### **REED GRIFFITH**

704-619-0473 reed@FlagshipHP.com

#### **GREG MCINTOSH**

704-562-2153 greg@FlagshipHP.com













## SITE PLAN



## FLOOR PLAN: 2ND FLOOR

## TOTAL AVAILABLE: 13,867 RSF



# **AREA MAP**