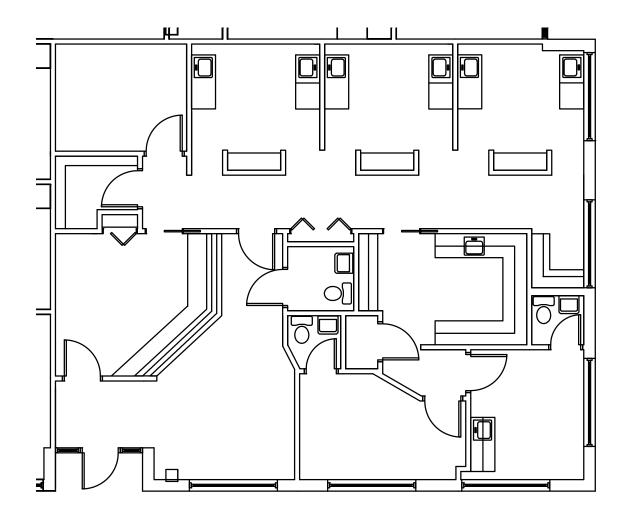

# **FLOOR PLAN**

SUITE 170: ± 1,694 SF

BUILDING AREA: 15,102 SF

**AVAILABLE SPACE:** Suite 170: ± 1,694 SF

LEASE TYPE: NNN