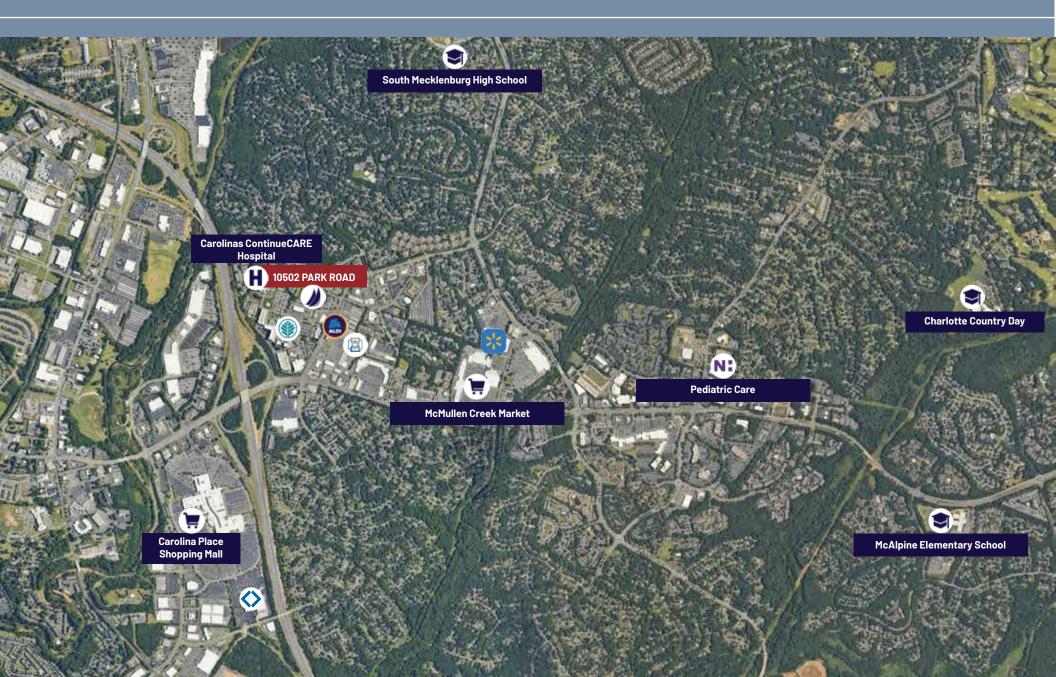

#### **PROPERTY SUMMARY**

- Single-story
- Located in the heart of Pineville
- Proximity to Atrium Health Pineville and Carolinas ContinueCARE Hospital
- Ample parking

**PROPERTY** OVERVIEW • Diverse tenant mix