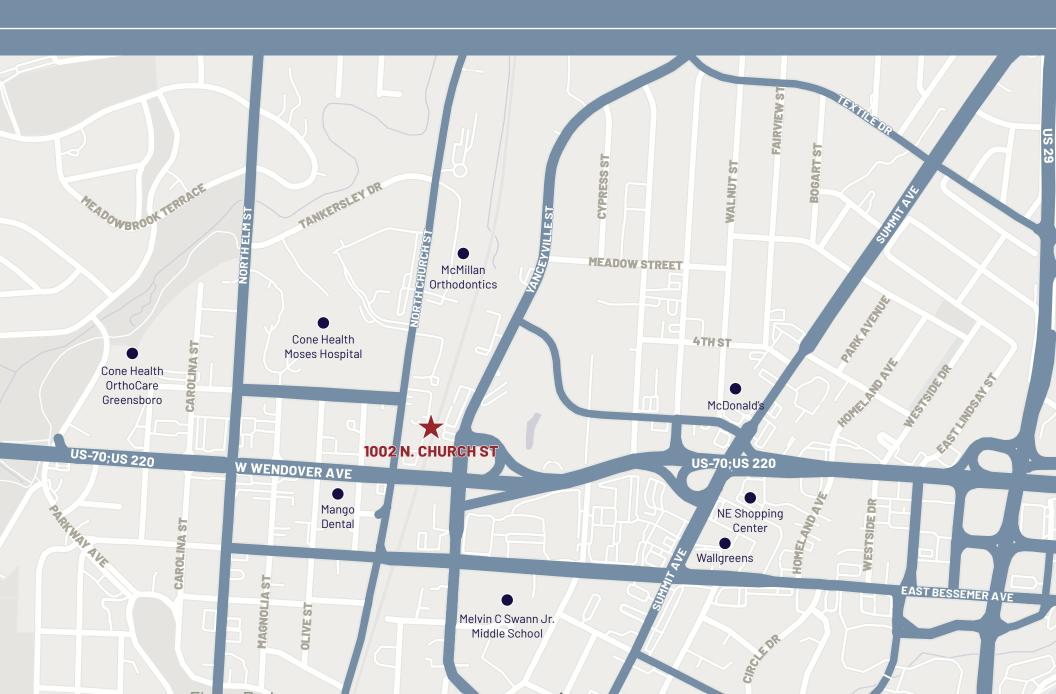

pHP.com

**FOR LEASE** 

# PROPERTY OVERVIEW

#### **PROPERTY OVERVIEW**

- Four-story Class "A"
  building in a prominent
  location
- Excellent access and visibility directly across from Moses Cone Hospital.
- Recent upgrades, deck and surface parking, and move-in ready medical office suites
- Conveniently located at the intersection of Wendover Avenue (Hwy 220) and N. Church Street
- Originally developed by a group of local physicians, has attracted medical professionals and medically-related tenants since its completion.

#### **CONTACT:**

ELAINE BOYLE d. 919-348-7943 elaine@FlagshipHP.com



**TOTAL BUILDING AREA:** 

± 91,352 SF



**AVAILABLE SPACE:** 

SUITE 10: ± 1,633 SF



LEASE RATE: \$20.00/SF



LEASE TYPE:



YEAR BUILT: 1999



AVAILABLE DATE:

Immediate

## **AREA MAP**