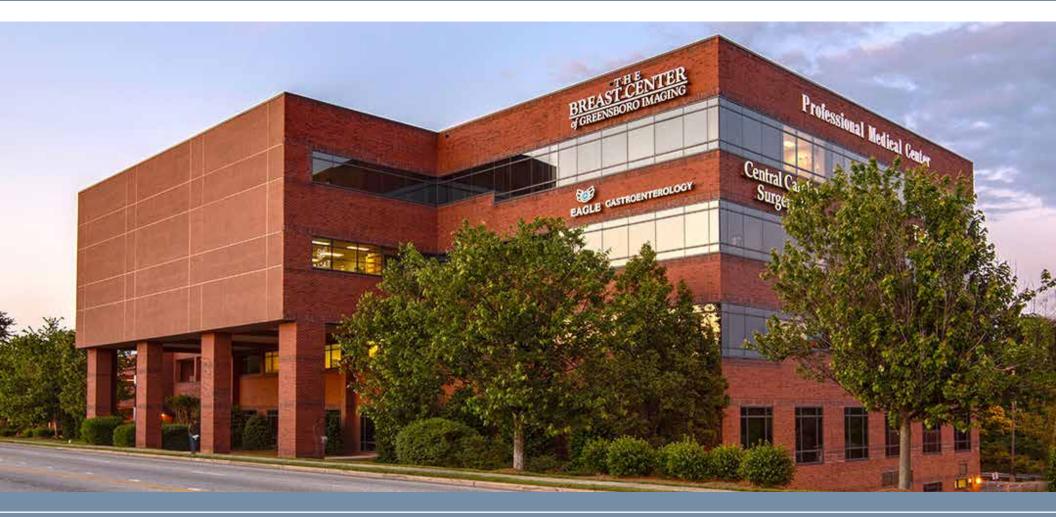

### PROFESSIONAL MEDICAL CENTER

1002 N. CHURCH STREET GREENSBORO | NORTH CAROLINA

CONTACT: ELAINE BOYLE d. 919-348-7943 elaine@FlagshipHP.com

**FOR LEASE** 

#### **PROPERTY OVERVIEW**

- Four-story Class "A"
  building in a prominent
  location
- Excellent access and visibility directly across from Moses Cone Hospital.
- Recent upgrades, deck and surface parking, and move-in ready medical office suites
- Conveniently located at the intersection of Wendover Avenue (Hwy 220) and N. Church Street
- Originally developed by a group of local physicians, has attracted medical professionals and medically-related tenants since its completion.