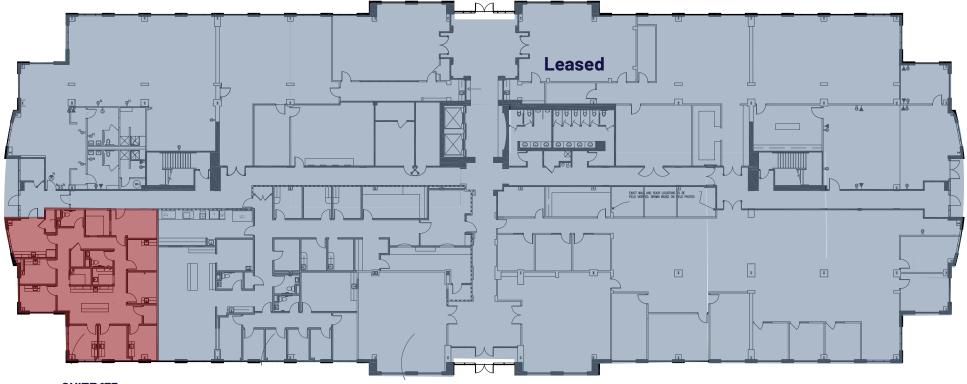

### **PAVILION I FLOOR PLAN** 9920 KINCEY AVE

- Three-story medical office building featuring a diverse tenant mix
- Monument signage provides excellent visibility
- Easy access to I-77
- Surrounded by ample retail and dining opportunities
- Located in a strong medical corridor
- Abundant parking
- Adjacent to Novant Health- Huntersville Medical Center
- Generous T.I. Allowance

#### CONTACT:

**GREG MCINTOSH** d. 704-749-7248 c. 704-562-2153 greg@FlagshipHP.com

WILL ROBERTSON d. 704-996-5824 will@FlagshipHP.com

TOTAL AVAILABLE SPACE: Suite 175: ± 2,295 SF 3rd Floor: ± 2,953 SF

**YEAR BUILT & RENOVATED:** 2000/2024