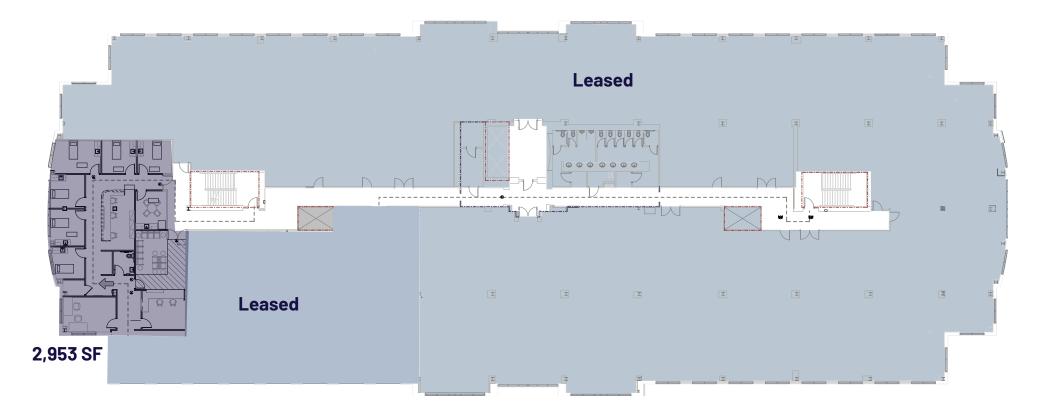

ffice building featuring a diverse tenant mix
- Monument signage provides excellent visibility
- Easy access to I-77
- Surrounded by ample retail and dining opportunities
- Located in a strong medical corridor
- Abundant parking
- Adjacent to Novant Health- Huntersville Medical Center
- Generous T.I. Allowance

#### CLICK HERE TO EXPLORE

#### CONTACT:

**GREG MCINTOSH** d. 704-749-7248 c. 704-562-2153 greg@FlagshipHP.com

WILL ROBERTSON d. 704-996-5824 will@FlagshipHP.com





TOTAL AVAILABLE SPACE: Suite 175: ± 2,295 SF 3rd Floor: ± 2,953 SF







**YEAR BUILT & RENOVATED:** 2000/2024



### **PAVILION II FLOOR PLAN** 9930 KINCEY AVE



SUITE 175: ± 2,295 RSF

### **PAVILION II FLOORPLAN** SUITE 175- 2,295 SF, 9930 KINCEY AVE



### **PAVILION II FLOORPLAN** 3rd FLOOR, 9930 KINCEY AVE



# **AREA MAP**