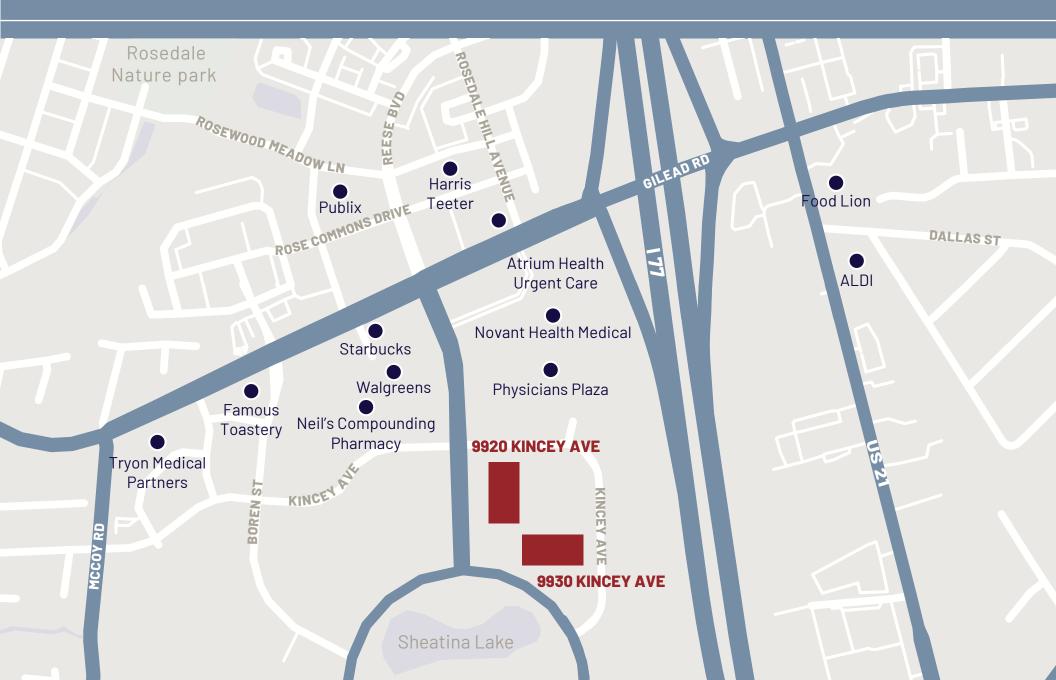

turing a diverse tenant mix
- Monument signage provides excellent visibility
- Easy access to I-77
- Surrounded by ample retail and dining opportunities
- Located in a strong medical corridor
- Abundant parking
- Adjacent to Novant Health- Huntersville Medical Center
- Generous T.I. Allowance

#### CLICK HERE TO EXPLORE

#### CONTACT:

**GREG MCINTOSH** d. 704-749-7248 c. 704-562-2153 greg@FlagshipHP.com

WILL ROBERTSON d. 704-996-5824 will@FlagshipHP.com





TOTAL AVAILABLE SPACE: Suite 175: ± 2,295 SF 3rd Floor: ± 2,953 SF







**YEAR BUILT & RENOVATED:** 2000/2024



### **PAVILION II FLOOR PLAN** 9930 KINCEY AVE



SUITE 175: ± 2,295 RSF

### **PAVILION II FLOORPLAN** SUITE 175- 2,295 SF, 9930 KINCEY AVE



### **PAVILION II FLOORPLAN** 3rd FLOOR, 9930 KINCEY AVE



# **AREA MAP**