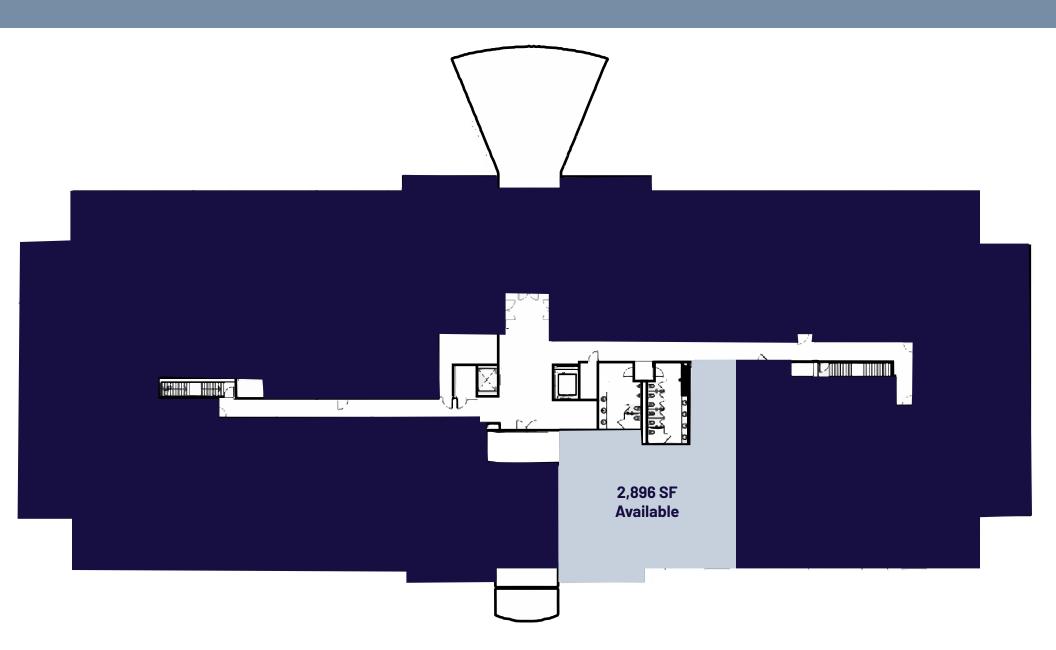

### **PAVILION II FLOOR PLAN** 9930 KINCEY AVE

SUITE 175: ± 2,295 RSF

### **PAVILION II FLOORPLAN** SUITE 175- 2,295 SF, 9930 KINCEY AVE

### **PAVILION II FLOORPLAN** 3rd FLOOR, 9930 KINCEY AVE