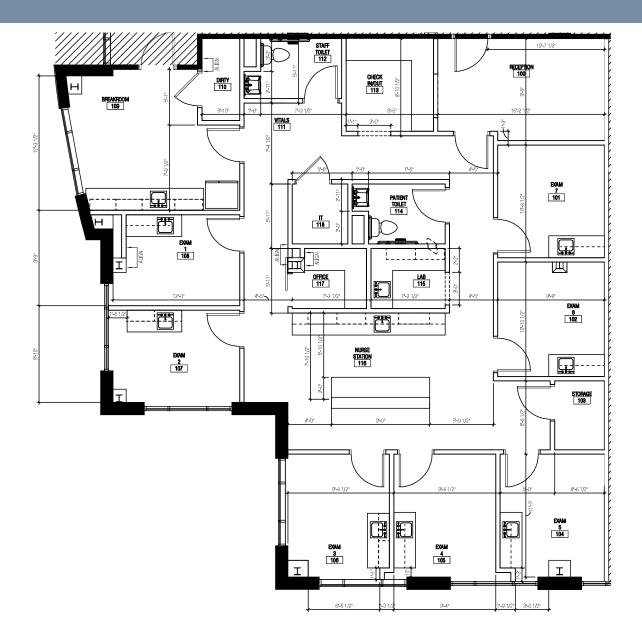

### **PAVILION II FLOOR PLAN** 9930 KINCEY AVE

SUITE 175: ± 2,295 RSF

### **PAVILION II FLOORPLAN** SUITE 175- 2,295 SF, 9930 KINCEY AVE