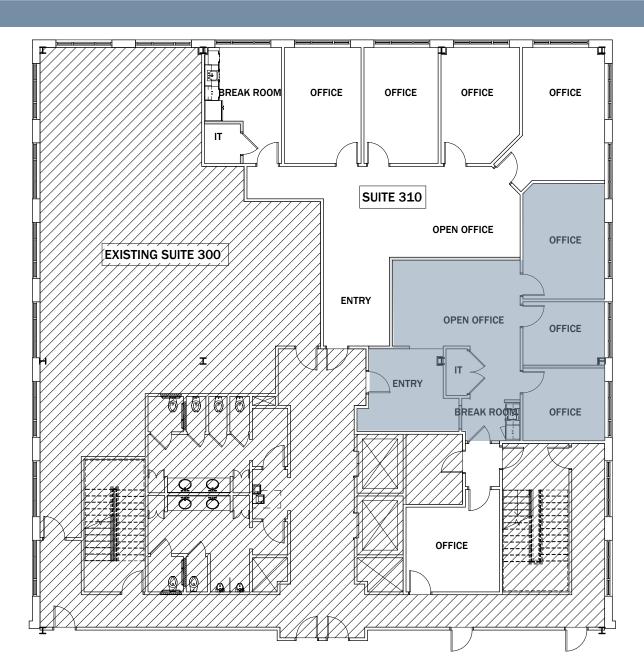

l and professional office building
- Prominent masonry exterior and firstrate lobby finishes including wood paneling, accent lighting, and marble flooring
- Ideally located in a professional and medical office park at the intersection of Fairview Road and Commerce Point Boulevard
- Less than 0.25 miles from Lake Norman Regional Medical Center



#### **CONTACT:**

**TIFFANY SLAYDEN**704-906-9699
tiffany@FlagshipHP.com



#### **TOTAL BUILDING AREA:**

± 47,266 SF



#### **AVAILABLE SPACE:**

SUITE 210: ± 3,333 SF SUITE 310: ± 1,901 SF SUITE 315: ± 1,363 SF





ESTIMATED OPERATING EXPENSES:

\$8.60/SF/YR



AVAILABLE: Now



YEAR BUILT: 2004

### FLOOR PLAN: SUITE 210

SUITE 210: 3,333 SF

## **VIRTUAL TOUR**



### FLOOR PLAN: SUITE 310

SUITE 310: 1,901 SF



### FLOOR PLAN: SUITE 315



SUITE 315: 1,363 SF

### **AREA MAP**