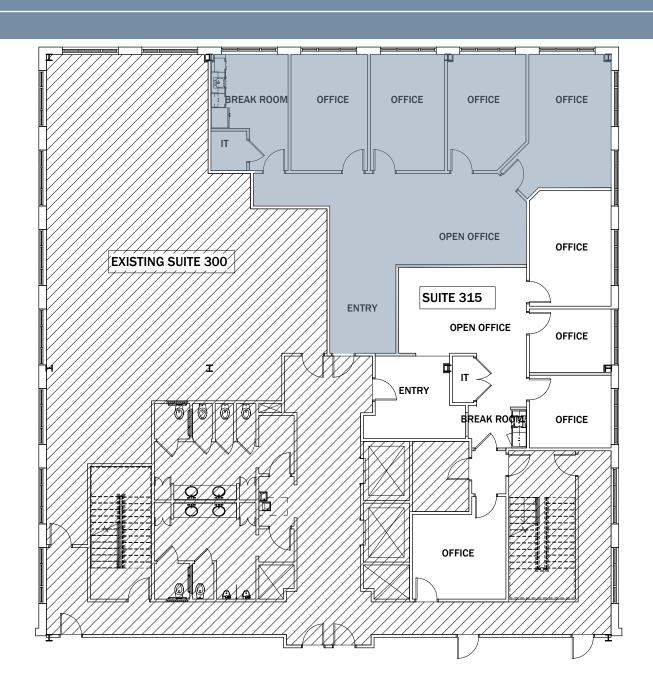

- Three-story Class A medical and professional office building
- Prominent masonry exterior and firstrate lobby finishes including wood paneling, accent lighting, and marble flooring
- Ideally located in a professional and medical office park at the intersection of Fairview Road and Commerce Point Boulevard
- Less than 0.25 miles from Lake Norman Regional Medical Center



#### **CONTACT:**

**TIFFANY SLAYDEN**704-906-9699
tiffany@FlagshipHP.com



#### **TOTAL BUILDING AREA:**

± 47,266 SF



#### **AVAILABLE SPACE:**

SUITE 210: ± 3,333 SF SUITE 310: ± 1,901 SF SUITE 315: ± 1,363 SF





ESTIMATED OPERATING EXPENSES:

\$8.60/SF/YR



AVAILABLE: Now



YEAR BUILT: 2004

### FLOOR PLAN: SUITE 210

SUITE 210: 3,333 SF

## **VIRTUAL TOUR**



### FLOOR PLAN: SUITE 310

SUITE 310: 1,901 SF



### FLOOR PLAN: SUITE 315



SUITE 315: 1,363 SF

### **AREA MAP**