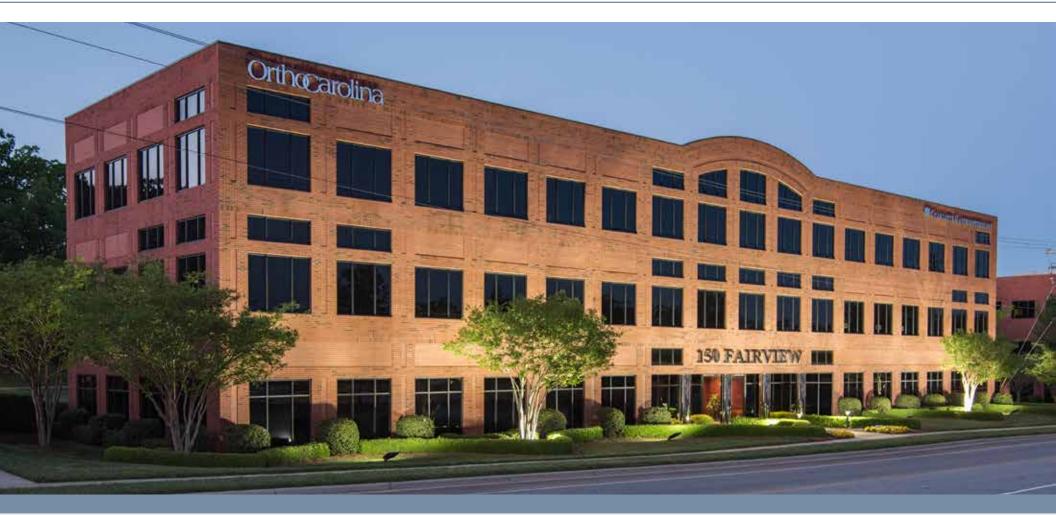

### **FAIRVIEW CENTER**

150 FAIRVIEW ROAD MOORESVILLE | NORTH CAROLINA

TIFFANY SLAYDEN 704-906-9699 tiffany@FlagshipHP.com FOR LEASE

#### **PROPERTY OVERVIEW**

- Three-story Class A medical and professional office building
- Prominent masonry exterior and firstrate lobby finishes including wood paneling, accent lighting, and marble flooring
- Ideally located in a professional and medical office park at the intersection of Fairview Road and Commerce Point Boulevard
- Less than 0.25 miles from Lake Norman Regional Medical Center

#### **TOTAL BUILDING AREA:**

± 47,266 SF