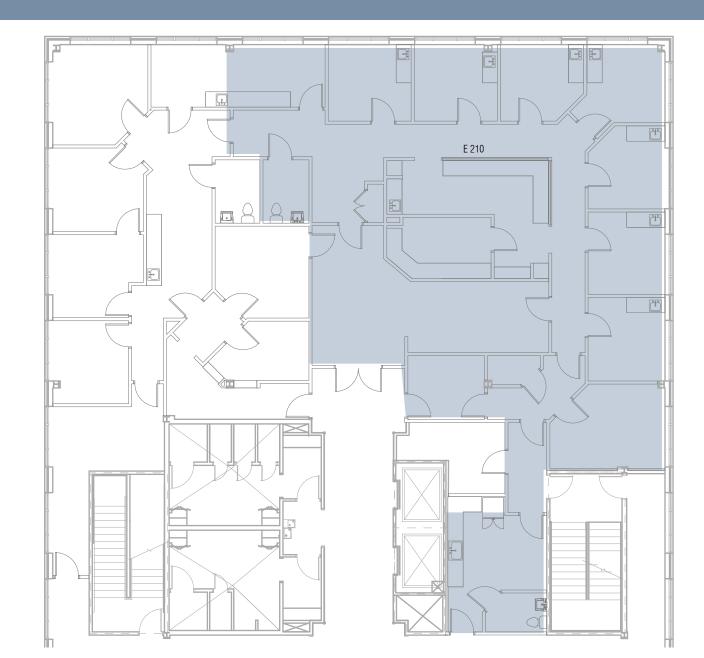

# PROPERTY OVFRVIEW

#### **PROPERTY OVERVIEW**

- Three-story Class A medical and professional office building
- Prominent masonry exterior and firstrate lobby finishes including wood paneling, accent lighting, and marble flooring
- Ideally located in a professional and medical office park at the intersection of Fairview Road and Commerce Point Boulevard
- Less than 0.25 miles from Lake Norman Regional Medical Center



#### **CONTACT:**

**TIFFANY SLAYDEN**704-906-9699
tiffany@FlagshipHP.com



#### **TOTAL BUILDING AREA:**

± 47,266 SF



#### **AVAILABLE SPACE:**

SUITE 210: ± 3,333 SF SUITE 310: ± 1,901 SF SUITE 315: ± 1,363 SF





ESTIMATED OPERATING EXPENSES:

\$8.60/SF/YR



AVAILABLE: Now



YEAR BUILT: 2004

### FLOOR PLAN: SUITE 210

SUITE 210: 3,333 SF

## **VIRTUAL TOUR**



### FLOOR PLAN: SUITE 310

SUITE 310: 1,901 SF



### FLOOR PLAN: SUITE 315



SUITE 315: 1,363 SF

### **AREA MAP**