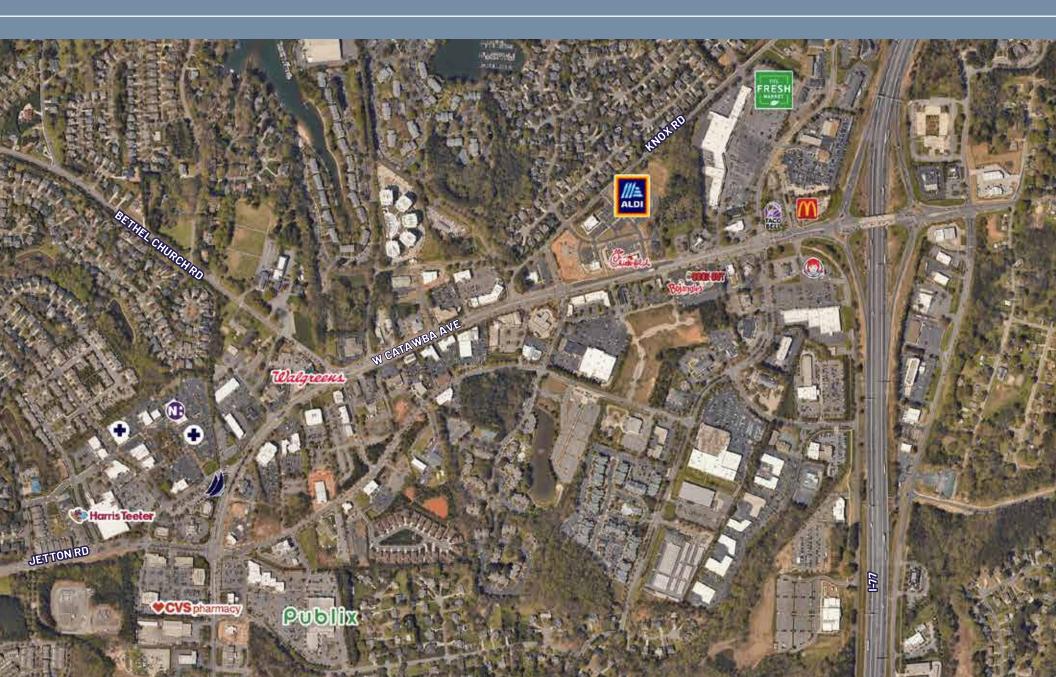

## BUILDING SUMMARY

Peninsula III is a Class "A" 2-story office building featuring ample surface parking, move-in ready condition available space, and on-building signage opportunities. A stately brick exterior, abundant nearby amenities, and flexible lease terms help make this property attractive to tenants.