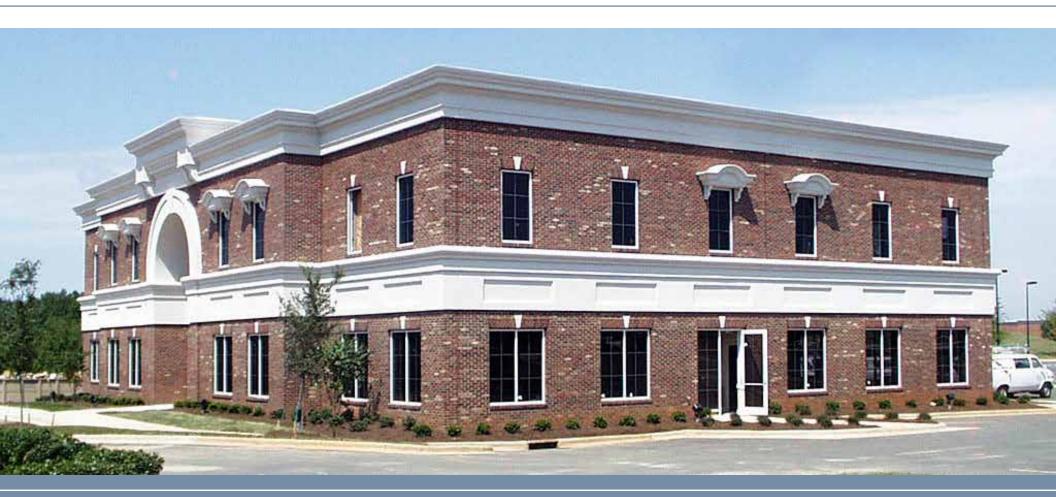

## BUILDING SUMMARY

Peninsula III is a Class "A" 2-story office building featuring ample surface parking, move-in ready condition available space, and on-building signage opportunities. A stately brick exterior, abundant nearby amenities, and flexible lease terms help make this property attractive to tenants.