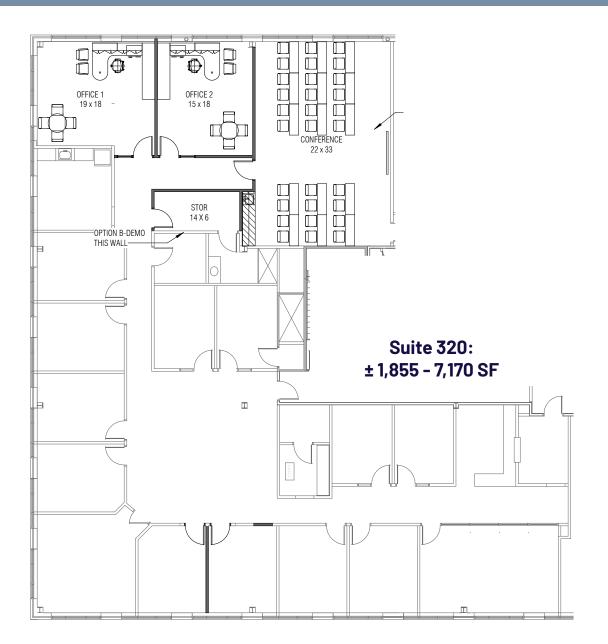

## FLOOR PLAN: SUITE 320

#### **AVAILABLE SPACE:**

SUITE 120: ± 2,044 SF

SUITE 200: ± 2,500 - 16,646 SF SUITE 320: ± 1,855 - 7,170 SF