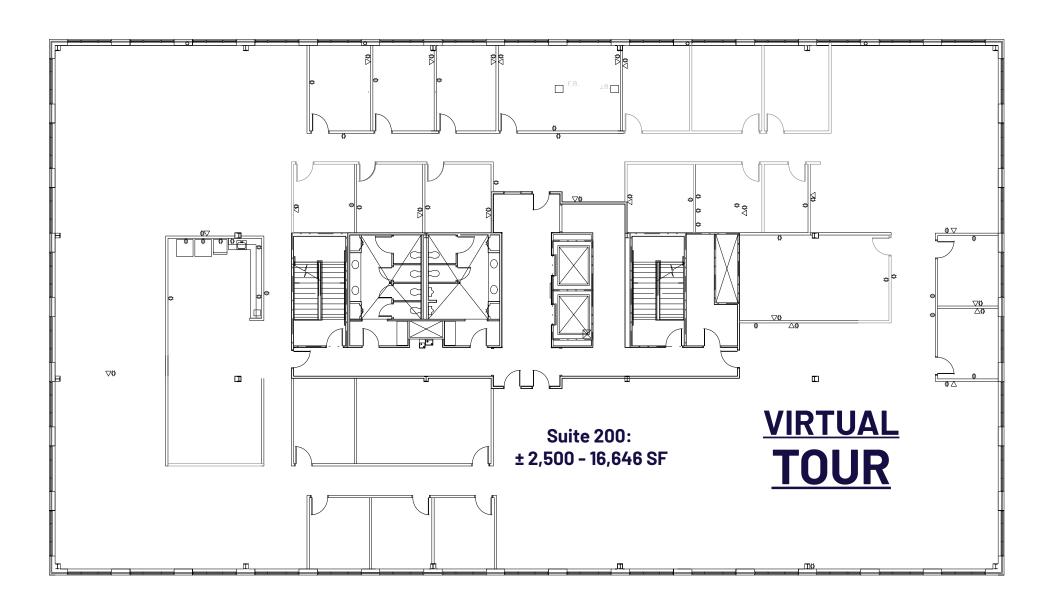

### FLOOR PLAN: SUITE 200

#### **AVAILABLE SPACE:**

SUITE 120: ± 2,044 SF

SUITE 200: ± 2,500 - 16,646 SF SUITE 320: ± 1,855 - 7,170 SF

## **TOUR**