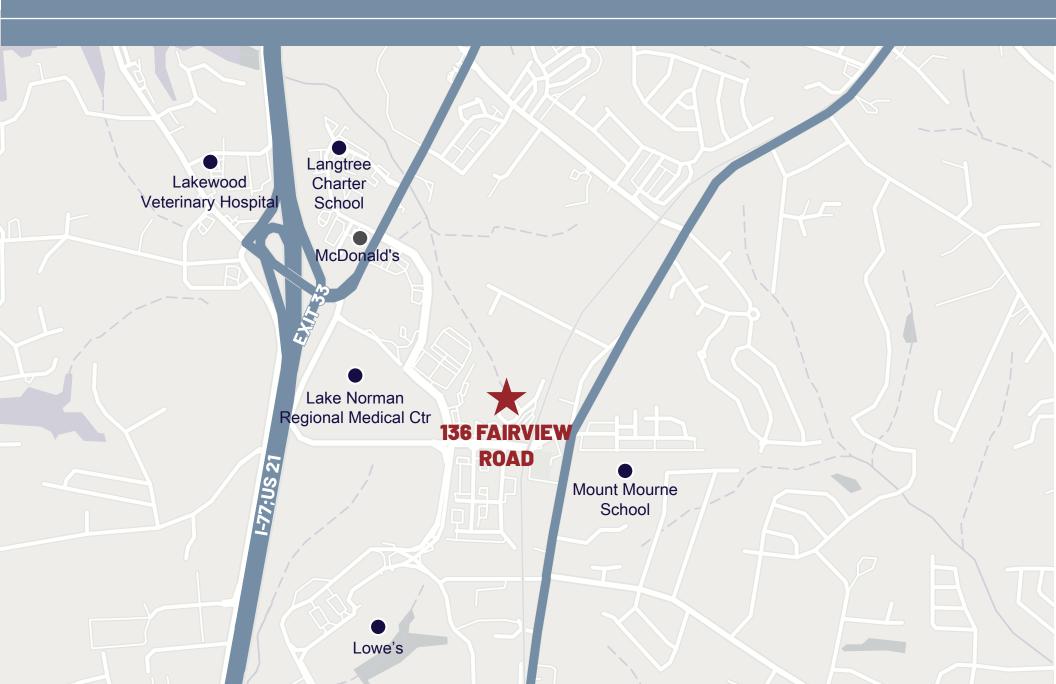

## MAP AREA

#### **PROPERTY OVERVIEW**

- Three-story Class A Professional Office Building
- Prominent masonry exterior and first-rate lobby finishes including wood paneling, accent lighting, and marble flooring
- Ideally located nearby Lowe's Corporate Headquarters and Lake Norman Regional Hospital
- Less than 0.25 miles from Lake Norman Regional Medical Center
- Close proximity to I-77