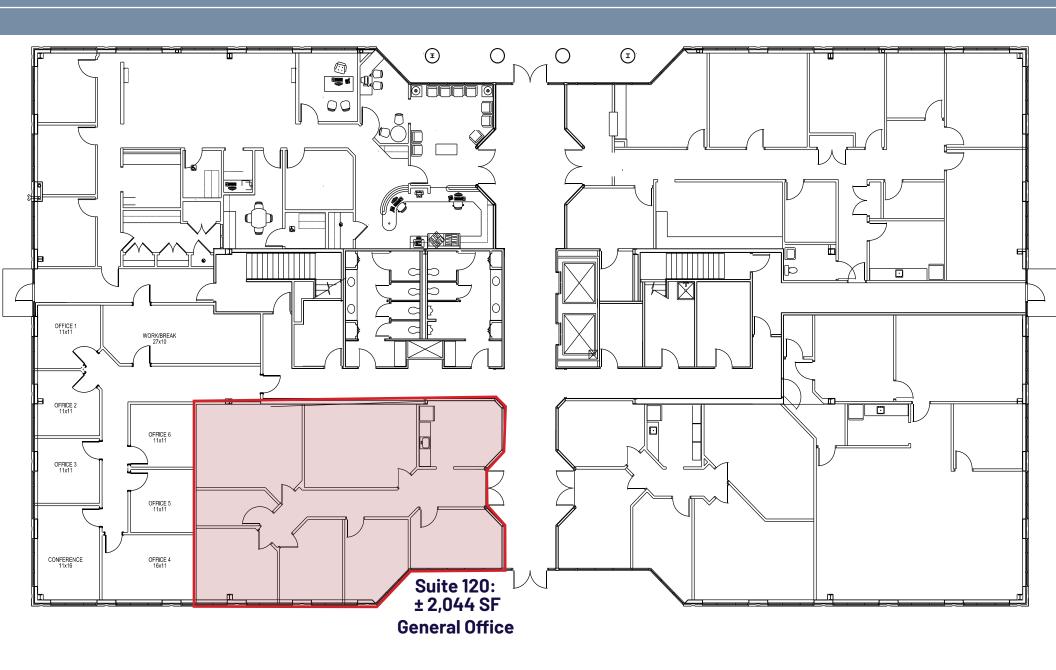

## FLOOR PLAN: SUITE 120

#### **AVAILABLE SPACE:**

SUITE 120: ± 2,044 SF

SUITE 200: ± 2,500 - 16,646 SF SUITE 320: ± 1,855 - 7,170 SF