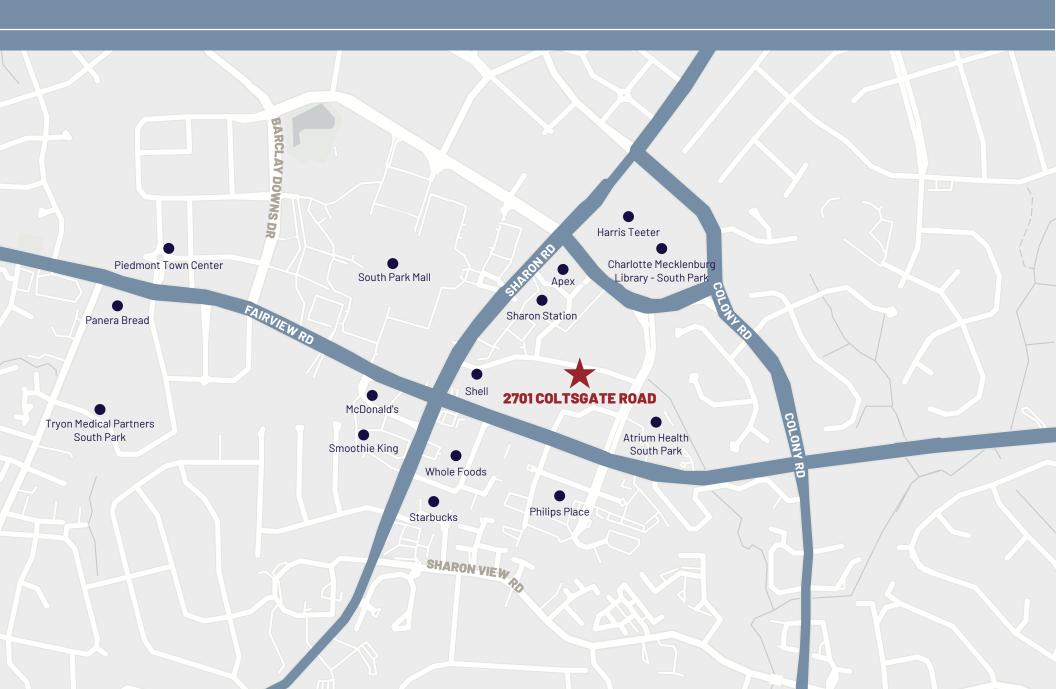

### **PROPERTY SUMMARY**

- Three-story Class A professional office building
- Surface parking at a ratio of 4:1
- Multiple route options for ingress/egress
- Monument signage opportunity
- Conveniently located in the heart of SouthPark
- Surrounded by ample retail and dining opportunities

# **AREA MAP**