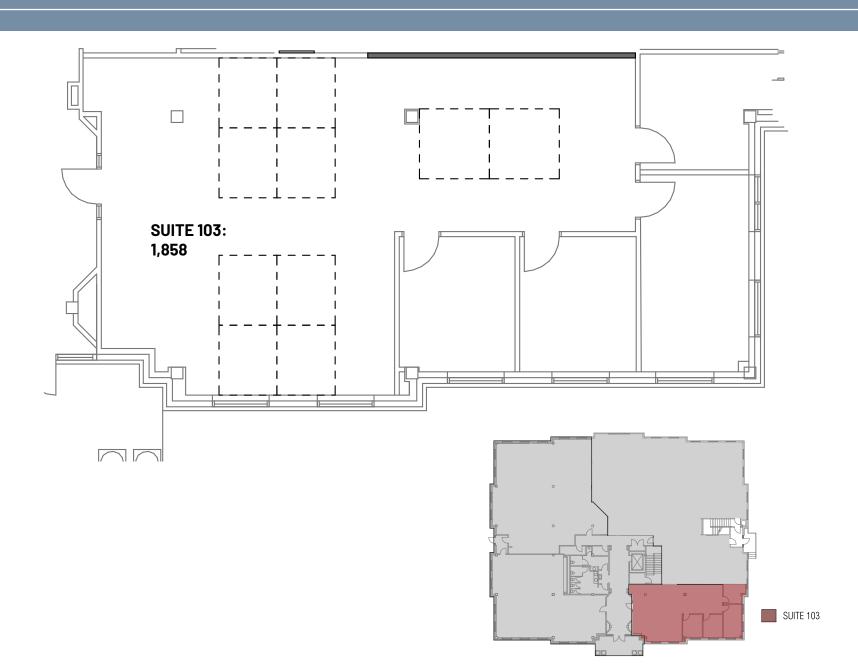

### **CONTACT:**

TIFFANY SLAYDEN 704-906-9699 tiffany@FlagshipHP.com

**AVAILABLE SPACE:** SUITE 103: ± 1,858 SF

# FLOOR PLAN: SUITE 103