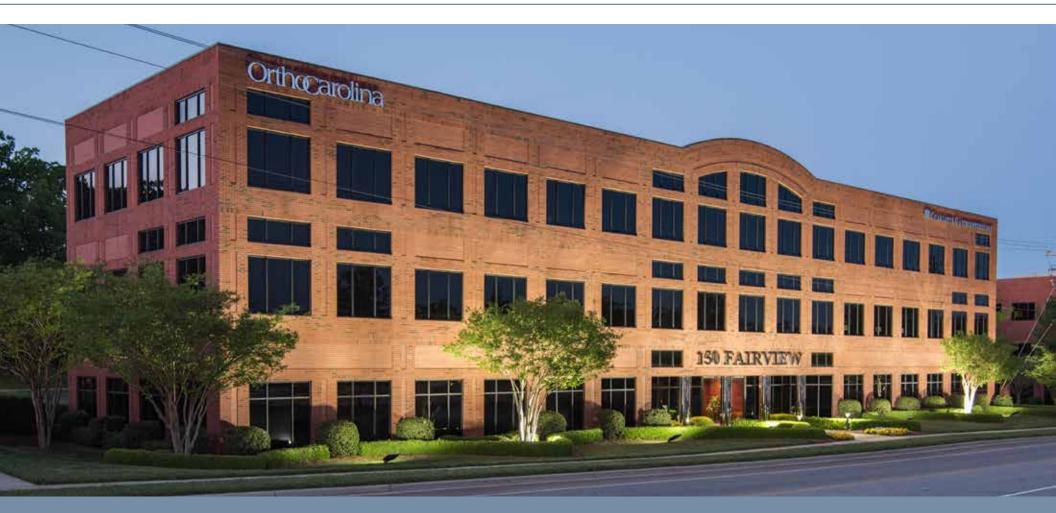

#### **FAIRVIEW CENTER** 150 FAIRVIEW ROAD MOORESVILLE | NORTH CAROLINA

TIFFANY SLAYDEN 704-906-9699 tiffany@FlagshipHP.com

#### **PROPERTY OVERVIEW**

- Three-story Class A medical and professional office building
- Prominent masonry exterior and firstrate lobby finishes including wood paneling, accent lighting, and marble flooring
- Ideally located in a professional and medical office park at the intersection of Fairview Road and Commerce Point Boulevard
- Less than 0.25 miles from Lake Norman Regional Medical Center