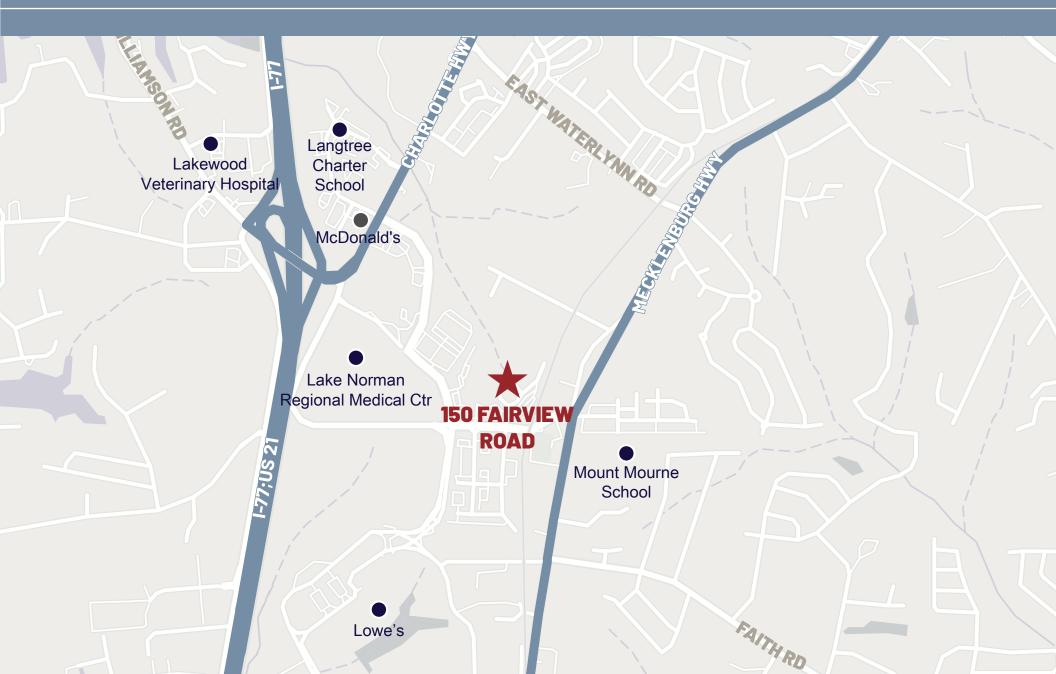

he completeness or accuracy thereof. The presentation of this property is submitted subject to errors, omissions, changes of price or conditions prior to sale or lease, or withdrawal without notice.

#### **PROPERTY OVERVIEW**

- Three-story Class A medical and professional office building
- Prominent masonry exterior and firstrate lobby finishes including wood paneling, accent lighting, and marble flooring
- Ideally located in a professional and medical office park at the intersection of Fairview Road and Commerce Point Boulevard
- Less than 0.25 miles from Lake Norman Regional Medical Center



#### CONTACT:

ERTY

Ô

**TIFFANY SLAYDEN** 704-906-9699 tiffany@FlagshipHP.com



# **FLOOR PLAN: SUITE 210**



## **FLOOR PLAN: SUITE 310**



## **FLOOR PLAN: SUITE 315**



### **AREA MAP**