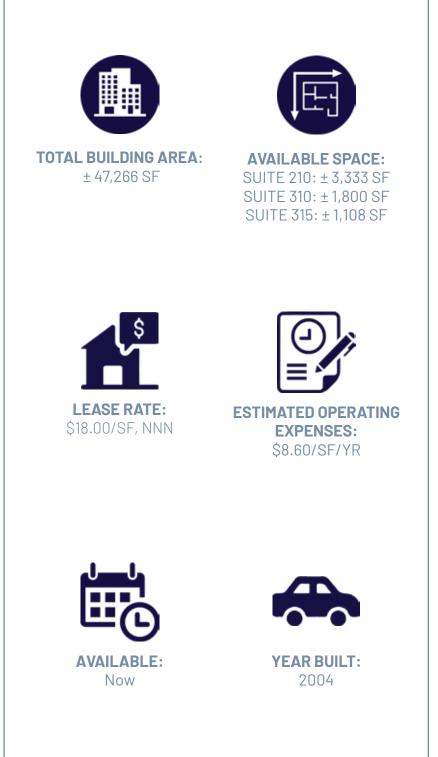

#### **PROPERTY OVERVIEW**

- Three-story Class A medical and professional office building
- Prominent masonry exterior and firstrate lobby finishes including wood paneling, accent lighting, and marble flooring
- Ideally located in a professional and medical office park at the intersection of Fairview Road and Commerce Point Boulevard
- Less than 0.25 miles from Lake Norman Regional Medical Center