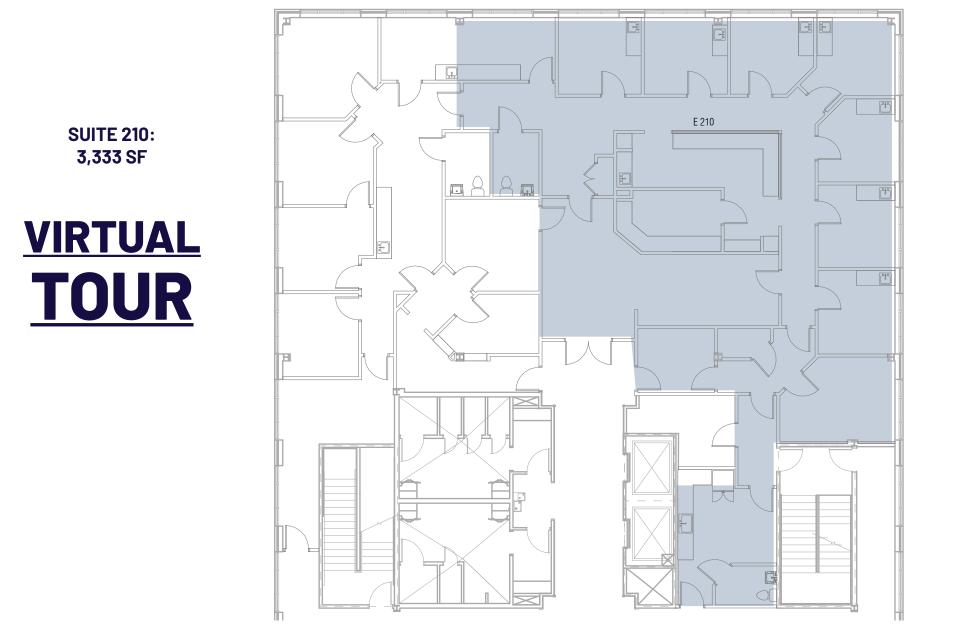

ip Healthcare Properties makes no guarantees, warranties, or representations as to the completeness or accuracy thereof. The presentation of this property is submitted subject to errors, omissions, changes of price or conditions prior to sale or lease, or withdrawal without notice.

#### **PROPERTY OVERVIEW**

- Three-story Class A medical and professional office building
- Prominent masonry exterior and firstrate lobby finishes including wood paneling, accent lighting, and marble flooring
- Ideally located in a professional and medical office park at the intersection of Fairview Road and Commerce Point Boulevard
- Less than 0.25 miles from Lake Norman Regional Medical Center



#### CONTACT:

ERTY

Ô

**TIFFANY SLAYDEN** 704-906-9699 tiffany@FlagshipHP.com



# **FLOOR PLAN: SUITE 210**



## **FLOOR PLAN: SUITE 310**



## **FLOOR PLAN: SUITE 315**



### **AREA MAP**