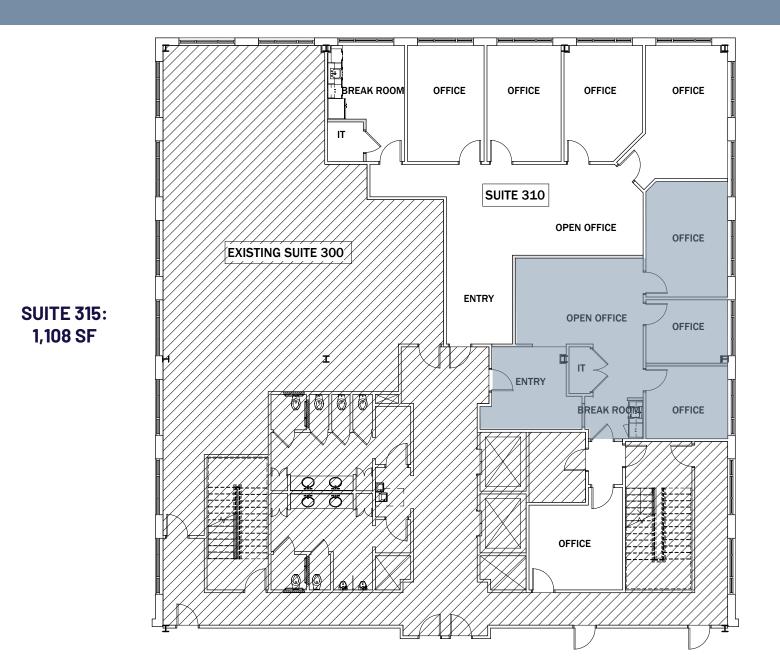

resentations as to the completeness or accuracy thereof. The presentation of this property is submitted subject to errors, omissions, changes of price or conditions prior to sale or lease, or withdrawal without notice.

#### **PROPERTY OVERVIEW**

- Three-story Class A medical and professional office building
- Prominent masonry exterior and firstrate lobby finishes including wood paneling, accent lighting, and marble flooring
- Ideally located in a professional and medical office park at the intersection of Fairview Road and Commerce Point Boulevard
- Less than 0.25 miles from Lake Norman Regional Medical Center



#### CONTACT:

ERTY

Ô

**TIFFANY SLAYDEN** 704-906-9699 tiffany@FlagshipHP.com



# **FLOOR PLAN: SUITE 210**



## **FLOOR PLAN: SUITE 310**



## **FLOOR PLAN: SUITE 315**



### **AREA MAP**