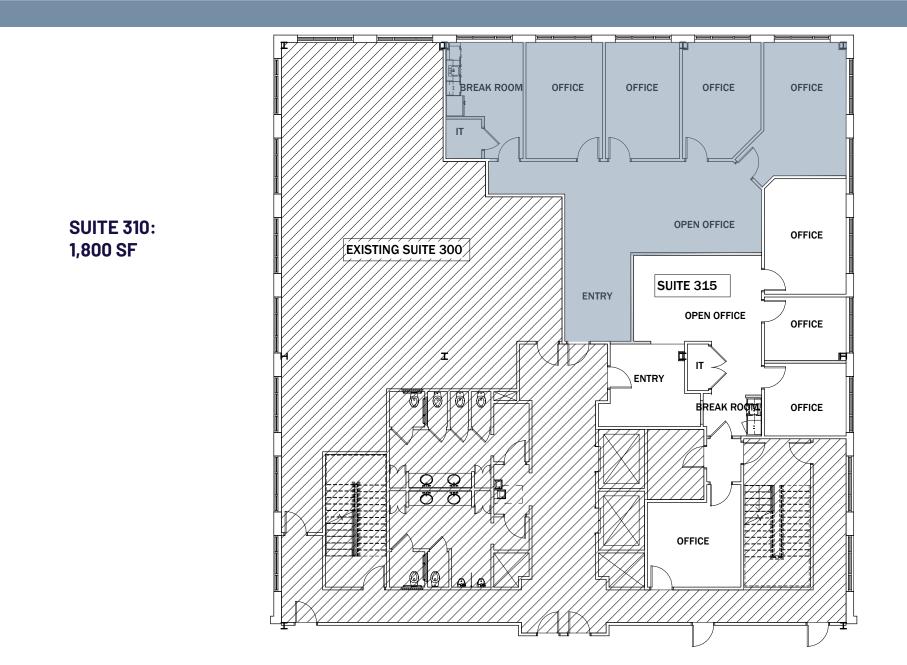

o guarantees, warranties, or representations as to the completeness or accuracy thereof. The presentation of this property is submitted subject to errors, omissions, changes of price or conditions prior to sale or lease, or withdrawal without notice.

#### **PROPERTY OVERVIEW**

- Three-story Class A medical and professional office building
- Prominent masonry exterior and firstrate lobby finishes including wood paneling, accent lighting, and marble flooring
- Ideally located in a professional and medical office park at the intersection of Fairview Road and Commerce Point Boulevard
- Less than 0.25 miles from Lake Norman Regional Medical Center



#### CONTACT:

ERTY

Ô

**TIFFANY SLAYDEN** 704-906-9699 tiffany@FlagshipHP.com



# **FLOOR PLAN: SUITE 210**



## **FLOOR PLAN: SUITE 310**



## **FLOOR PLAN: SUITE 315**



### **AREA MAP**