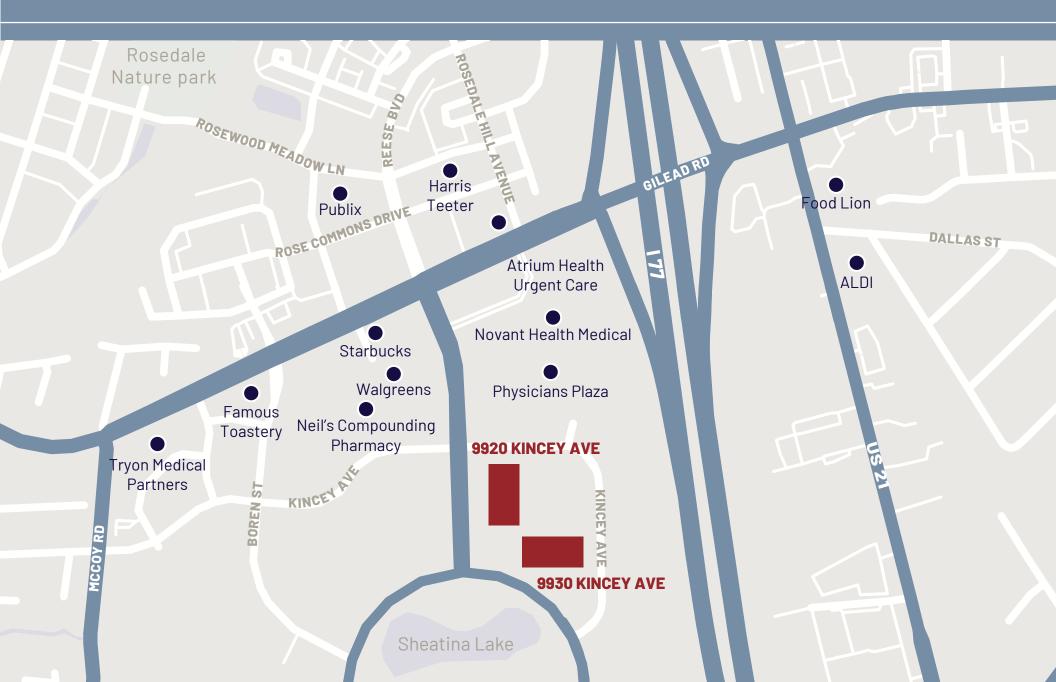

ERVIEW

- Three-story medical office building featuring a diverse tenant mix
- Monument signage provides excellent visibility
- Easy access to I-77
- Surrounded by ample retail and dining opportunities
- Located in a strong medical corridor
- Abundant parking
- Adjacent to Novant Health- Huntersville Medical Center
- Generous T.I. Allowance

**CLICK HERE TO EXPLORE** 

#### **CONTACT:**

**GREG MCINTOSH** 

d. 704-749-7248c. 704-562-2153greg@FlagshipHP.com

WILL ROBERTSON

d. 704-996-5824 will@FlagshipHP.com





Suite 175: ± 2,295 SF 3rd Floor: ± 2,953 SF







YEAR BUILT & RENOVATED: 2000/2024



### PAVILION II FLOOR PLAN 9930 KINCEY AVE



± 2,295 RSF

### PAVILION II FLOORPLAN SUITE 175- 2,295 SF, 9930 KINCEY AVE



## PAVILION II FLOORPLAN 3rd FLOOR, 9930 KINCEY AVE



## AREA MAP