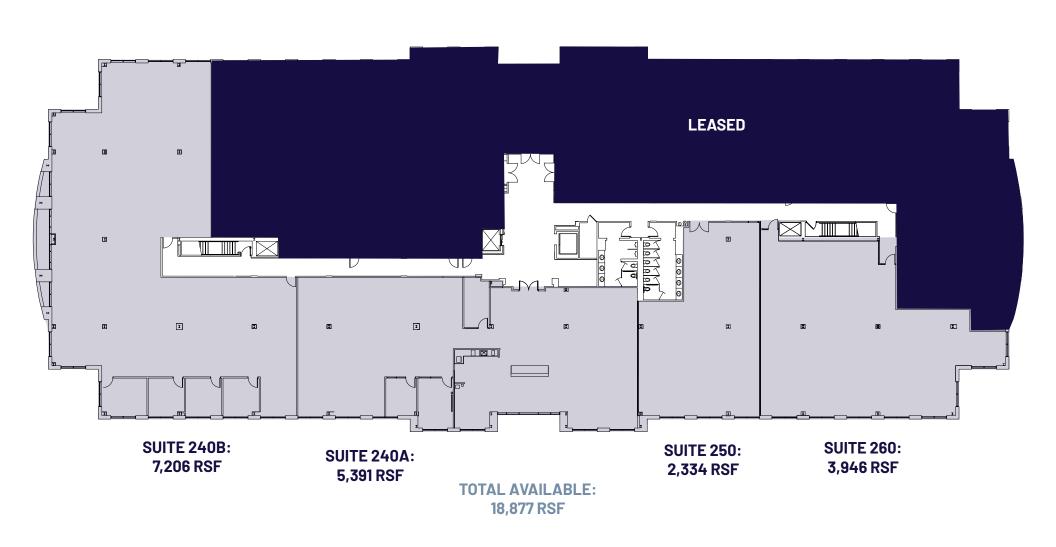

### PAVILION II FLOOR PLAN 9930 KINCEY AVE

± 2,295 RSF

### PAVILION II FLOORPLAN SUITE 175- 2,295 SF, 9930 KINCEY AVE