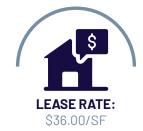

## KINCEY AVE 30 9 0 PAVILION I OVERVIEW

- Three-story medical office building featuring a diverse tenant mix
- Monument signage provides excellent visibility
- Easy access to I-77
- Surrounded by ample retail and dining opportunities
- Located in a strong medical corridor
- Abundant parking
- Adjacent to Novant Health- Huntersville Medical Center
- Generous T.I. Allowance