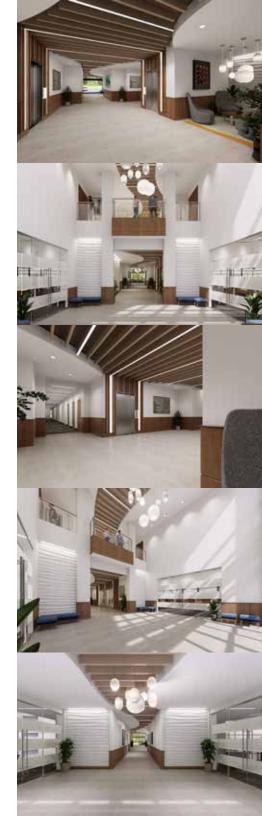

# KINCEY AVE 20 66 PAVILION OVERVIEW

- 9920 Kincey Ave is a two-story medical office building
- Monument signage provides excellent visibility
- Ability to buildout a surgery center on the second floor
- Improvements include covered drop off, new gurney sized elevator, and new common areas
- Abundant parking
- Adjacent to Novant Health - Huntersville Medical Center
- Generous T.I. Allowance

## KINCEY AVE 30 9 0 PAVILION I OVERVIEW

- Three-story medical office building featuring a diverse tenant mix
- Monument signage provides excellent visibility
- Easy access to I-77
- Surrounded by ample retail and dining opportunities
- Located in a strong medical corridor
- Abundant parking
- Adjacent to Novant Health- Huntersville Medical Center
- Generous T.I. Allowance