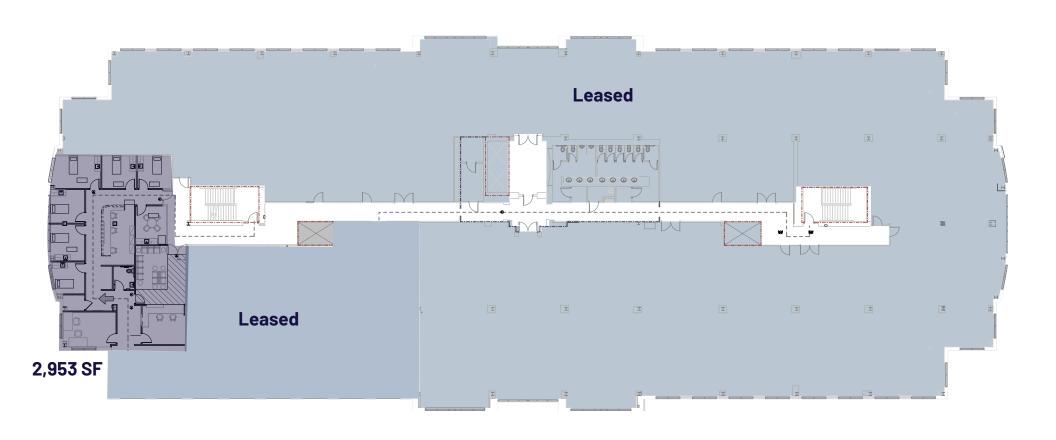

0 PAVILION I OVERVIEW

- Three-story medical office building featuring a diverse tenant mix
- Monument signage provides excellent visibility
- Easy access to I-77
- Surrounded by ample retail and dining opportunities
- Located in a strong medical corridor
- Abundant parking
- Adjacent to Novant Health- Huntersville Medical Center
- Generous T.I. Allowance

**CLICK HERE TO EXPLORE** 

#### **CONTACT:**

**GREG MCINTOSH** 

d. 704-749-7248c. 704-562-2153greg@FlagshipHP.com

WILL ROBERTSON

d. 704-996-5824 will@FlagshipHP.com





Suite 175: ± 2,295 SF 3rd Floor: ± 2,953 SF







YEAR BUILT & RENOVATED: 2000/2024



### PAVILION II FLOOR PLAN 9930 KINCEY AVE



± 2,295 RSF

### PAVILION II FLOORPLAN SUITE 175- 2,295 SF, 9930 KINCEY AVE



## PAVILION II FLOORPLAN 3rd FLOOR, 9930 KINCEY AVE



## AREA MAP