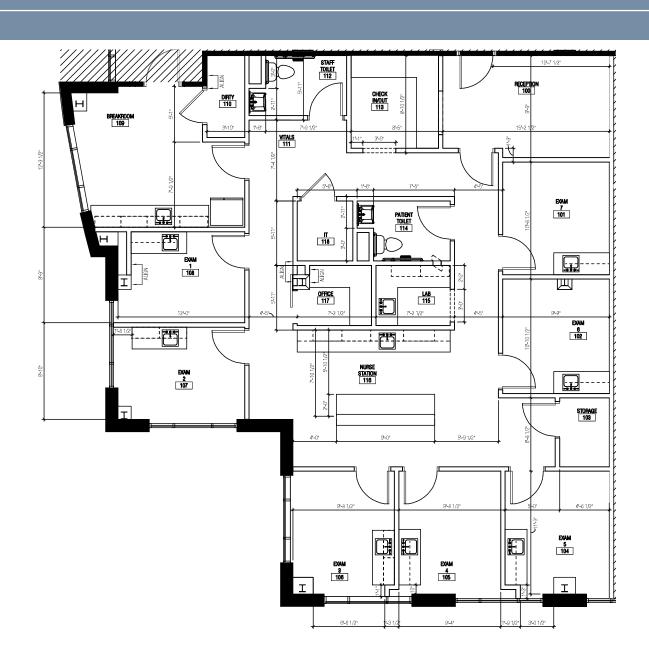

ION I FLOOR PLAN 9920 KINCEY AVE



## KINCEY AVE 30 9 0 PAVILION I OVERVIEW

- Three-story medical office building featuring a diverse tenant mix
- Monument signage provides excellent visibility
- Easy access to I-77
- Surrounded by ample retail and dining opportunities
- Located in a strong medical corridor
- Abundant parking
- Adjacent to Novant Health- Huntersville Medical Center
- Generous T.I. Allowance

**CLICK HERE TO EXPLORE** 

#### **CONTACT:**

**GREG MCINTOSH** 

d. 704-749-7248c. 704-562-2153greg@FlagshipHP.com

WILL ROBERTSON

d. 704-996-5824 will@FlagshipHP.com





Suite 175: ± 2,295 SF 3rd Floor: ± 2,953 SF







YEAR BUILT & RENOVATED: 2000/2024



### PAVILION II FLOOR PLAN 9930 KINCEY AVE



± 2,295 RSF

### PAVILION II FLOORPLAN SUITE 175- 2,295 SF, 9930 KINCEY AVE



## PAVILION II FLOORPLAN 3rd FLOOR, 9930 KINCEY AVE



## AREA MAP