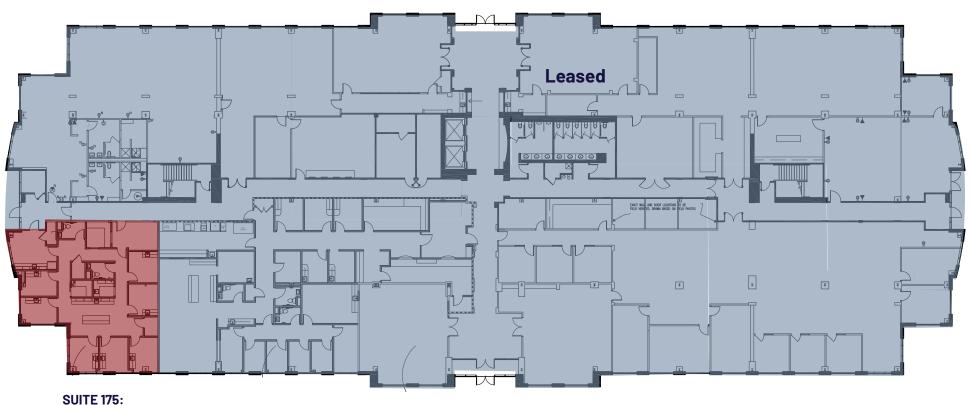

### PAVILION II FLOOR PLAN 9930 KINCEY AVE

± 2,295 RSF

### PAVILION II FLOORPLAN SUITE 175- 2,295 SF, 9930 KINCEY AVE