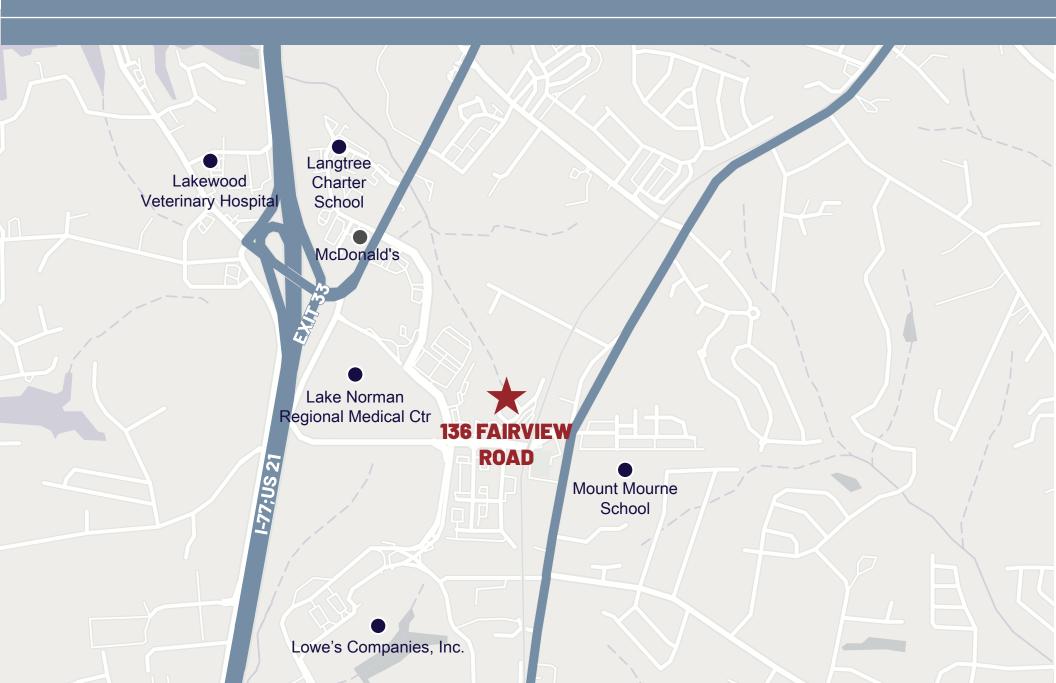

#### **PROPERTY OVERVIEW**

- Three-story Class A Professional Office Building
- Prominent masonry exterior and first-rate lobby finishes including wood paneling, accent lighting, and marble flooring
- Ideally located nearby Lowe's Corporate Headquarters and Lake Norman Regional Hospital
- Less than 0.25 miles from Lake Norman Regional Medical Center
- Close proximity to I-77