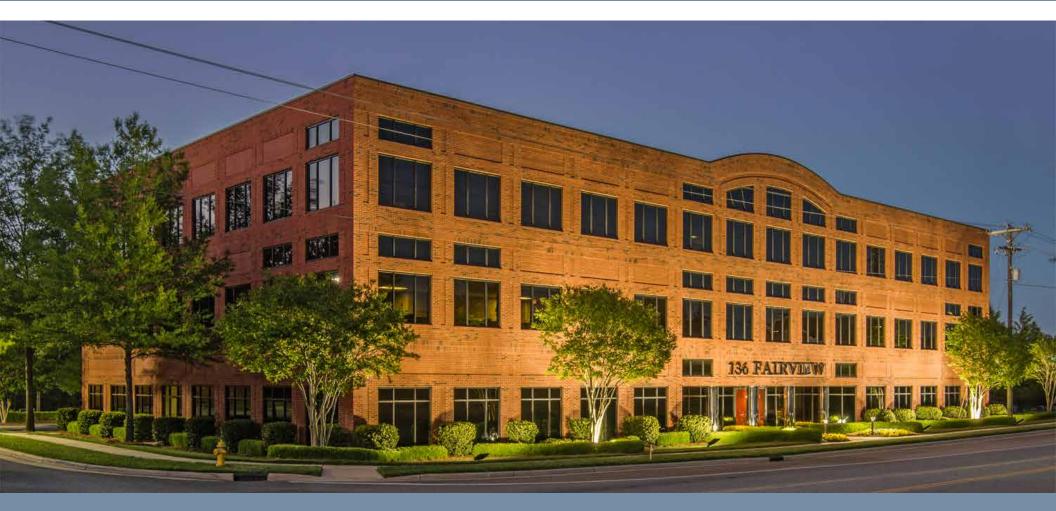

#### **FAIRVIEW CENTER**

136 FAIRVIEW ROAD MOORESVILLE | NORTH CAROLINA

TIFFANY SLAYDEN 704-906-9699 tiffany@FlagshipHP.com **FOR LEASE** 

#### **PROPERTY OVERVIEW**

- Three-story Class A Professional Office Building
- Prominent masonry exterior and first-rate lobby finishes including wood paneling, accent lighting, and marble flooring
- Ideally located nearby Lowe's Corporate Headquarters and Lake Norman Regional Hospital
- Less than 0.25 miles from Lake Norman Regional Medical Center
- Close proximity to I-77

#### **TOTAL BUILDING AREA:**

± 47,691 SF