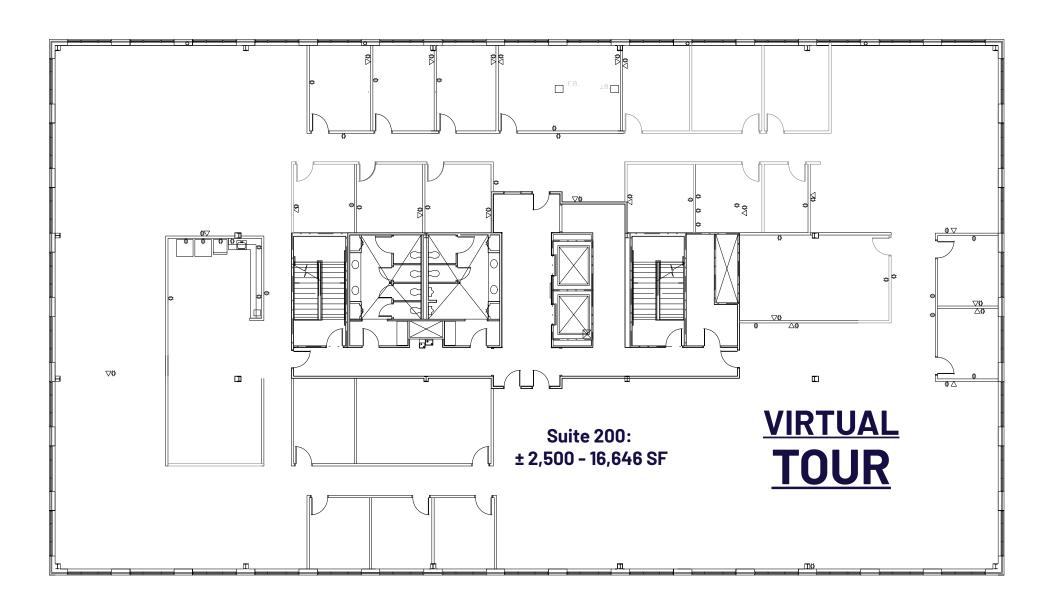

### FLOOR PLAN: SUITE 200

#### **AVAILABLE SPACE:**

SUITE 200: ± 2,500 - 16,646 SF SUITE 320: ± 1,855 - 7,170 SF