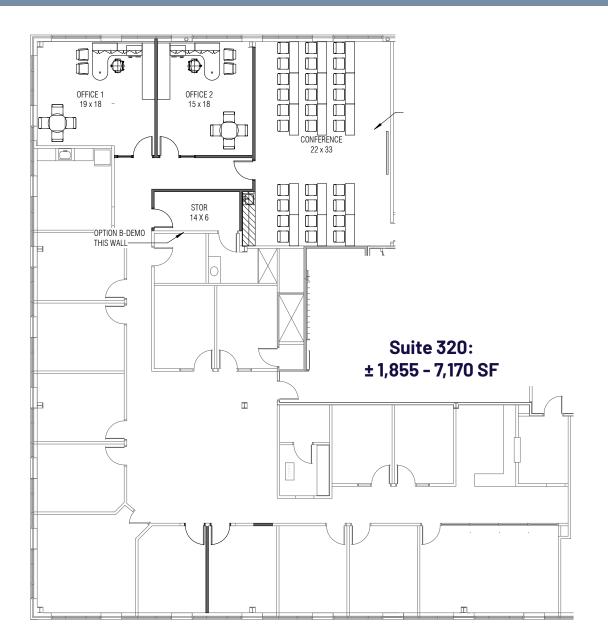

# FLOOR PLAN: SUITE 320

#### **AVAILABLE SPACE:**

SUITE 200: ± 2,500 - 16,646 SF SUITE 320: ± 1,855 - 7,170 SF