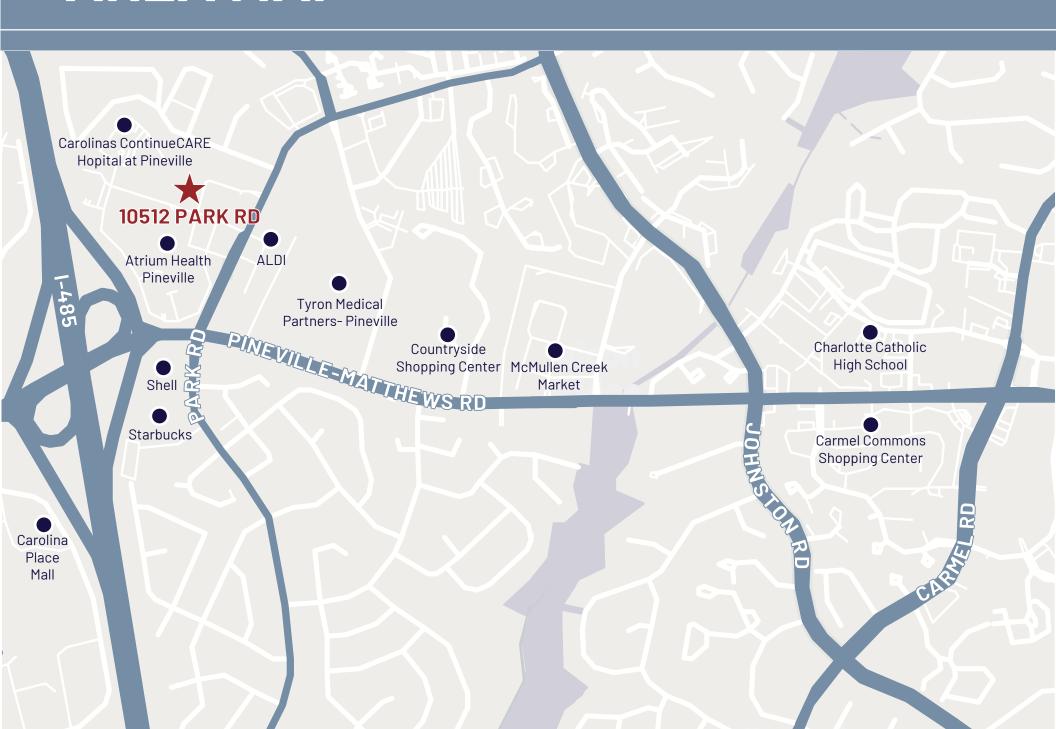

H CAROLINA





#### **CONTACT:**

TIFFANY SLAYDEN d. 704-906-9699 tiffany@FlagshipHP.com

# FOR LEASE



Building Area: ± 15,000 SF



Total Avilable Space: Suite 210: ± 3,167 SF



Lease Type: NNN



Lease Rate: \$28.00

#### **Building Summary**

- Two story, fully renovated, Class A medical office building
- Ample surface parking, exterior signage opportunities, and competitive lease terms
- Generous tenant improvement allowances
- Modern brick exterior incorporating curves and glass lines
- Abundant nearby amenities
- Conveniently located less than 0.5 mile from I-485 and Hwy 51, in the heart of the Pineville medical submarket
- Directly adjacent to Atrium Health Pineville, a full-service specialty care medical center



## FLOOR PLAN

### **SUITE 210 3,167 RSF**



### **AREA MAP**