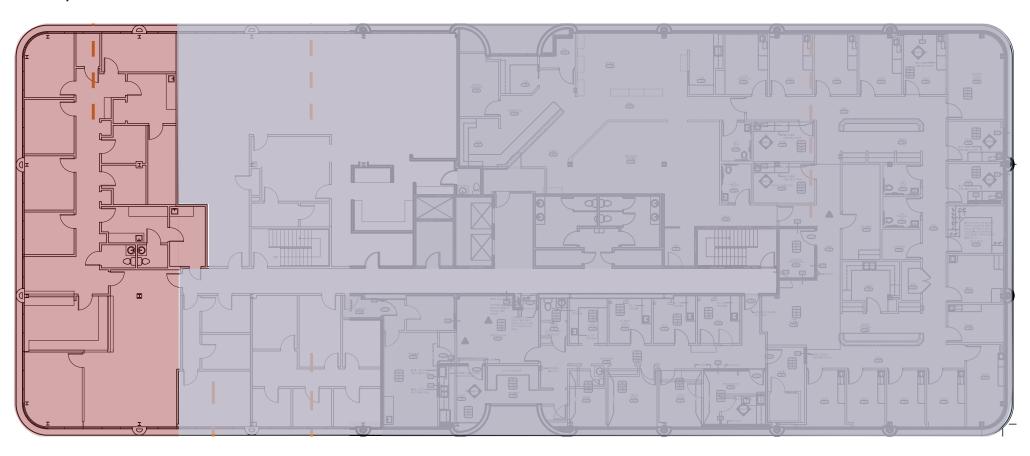

OAD CHARLOTTE | NORTH CAROLINA





#### **CONTACT:**

TIFFANY SLAYDEN d. 704-906-9699 tiffany@FlagshipHP.com

# FOR LEASE



Building Area: ± 15,000 SF



Total Avilable Space: Suite 210: ± 3,167 SF



Lease Type: NNN



Lease Rate: \$28.00

#### **Building Summary**

- Two story, fully renovated, Class A medical office building
- Ample surface parking, exterior signage opportunities, and competitive lease terms
- Generous tenant improvement allowances
- Modern brick exterior incorporating curves and glass lines
- Abundant nearby amenities
- Conveniently located less than 0.5 mile from I-485 and Hwy 51, in the heart of the Pineville medical submarket
- Directly adjacent to Atrium Health Pineville, a full-service specialty care medical center



## FLOOR PLAN

### **SUITE 210 3,167 RSF**



### **AREA MAP**