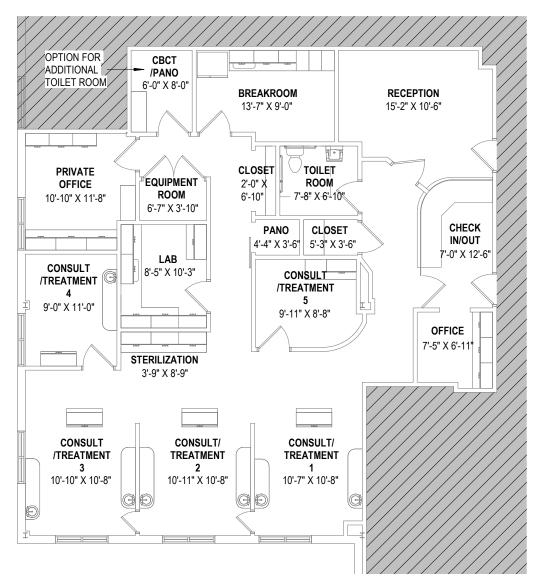

### **DENTAL OFFICE FOR LEASE**

3111 SPRINGBANK LANE CHARLOTTE | NORTH CAROLINA





#### **CONTACT:**

TIFFANY SLAYDEN d. 704-906-9699 tiffany@FlagshipHP.com

## FOR LEASE

# PROPERTY OVERVIEW



**Total Available Space:** ± 2,333 RSF



**Suite F:** Second Floor with elevator access



Lease Rate: \$29.00/NNN



Operating Expenses: \$9.62/



Lease Type: Triple Net



**Available:** September 1, 2024

### PROPERTY SUMMARY

- A-dec dental cabinetry included in lease
- Contemporary 2-story professional office building
- Located near Highway 51 and Providence Road
- Close proximity to The Arboretum
- Signage opportunities



CONTACT: TIFFANY SLAYDEN d. 704-906-9699 tiffany@FlagshipHP.com

## **FLOOR PLAN**





## **AREA OVERVIEW**