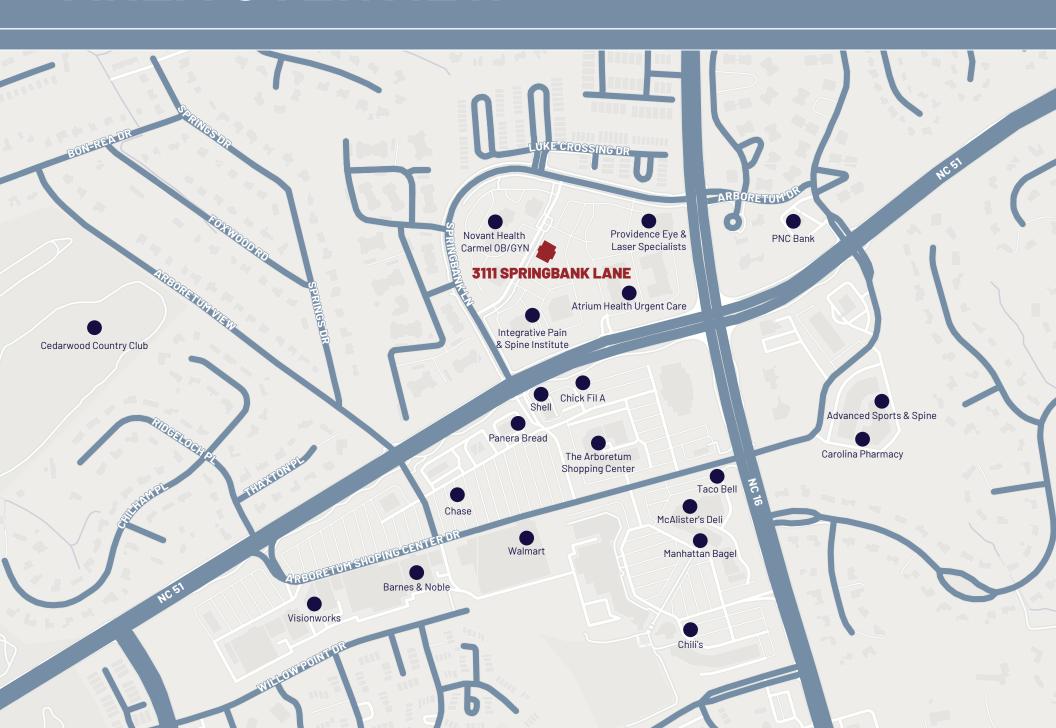

### **DENTAL OFFICE FOR LEASE**

3111 SPRINGBANK LANE CHARLOTTE | NORTH CAROLINA





#### **CONTACT:**

TIFFANY SLAYDEN d. 704-906-9699 tiffany@FlagshipHP.com

## FOR LEASE

# PROPERTY OVERVIEW



**Total Available Space:** ± 2,333 RSF



**Suite F:** Second Floor with elevator access



Lease Rate: \$29.00/NNN



Operating Expenses: \$9.62/



Lease Type: Triple Net



**Available:** September 1, 2024

### PROPERTY SUMMARY

- A-dec dental cabinetry included in lease
- Contemporary 2-story professional office building
- Located near Highway 51 and Providence Road
- Close proximity to The Arboretum
- Signage opportunities



CONTACT: TIFFANY SLAYDEN d. 704-906-9699 tiffany@FlagshipHP.com

## **FLOOR PLAN**





## **AREA OVERVIEW**