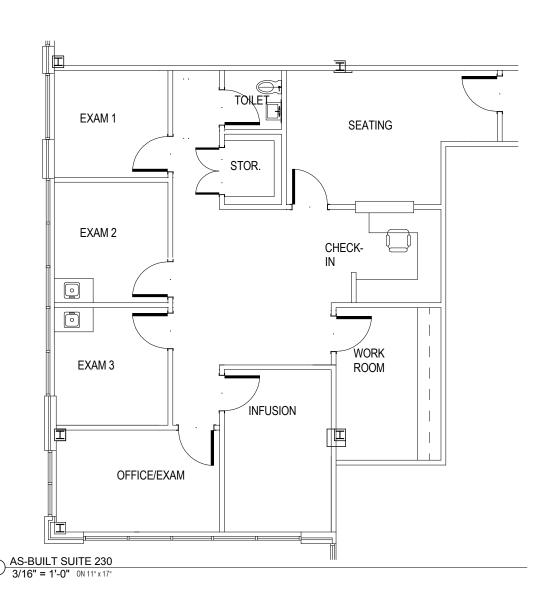

iety of medical practices.

#### **CONTACT:**

WILL ROBERTSON 704-996-5824 will@FlagshipHP.com **GREG MCINTOSH** 704-562-2153 greg@FlagshipHP.com



| 2022 Demographics | 1 Mile   | 3 Miles  | 5 Miles  |
|-------------------|----------|----------|----------|
| Population        | 5,300    | 31,487   | 192,538  |
| Households        | 2,269    | 13,107   | 39,130   |
| Median HH Income  | \$89,278 | \$89,750 | \$91,714 |
| Median Age        | 37.4     | 40.0     | 39.1     |

#### **LOCATION**

10620 Park Road is located between Pineville-Matthews Road (Hwy 51) and Park Road in Charlotte, NC.

Less than 1 mile from I-485 and near Atrium Health Pineville, the property is both conveniently located and surrounded by restaurant and retail amenities.

# FLOOR PLAN

**SUITE 230:** 

± 1,577 RSF



## **AREA MAP**