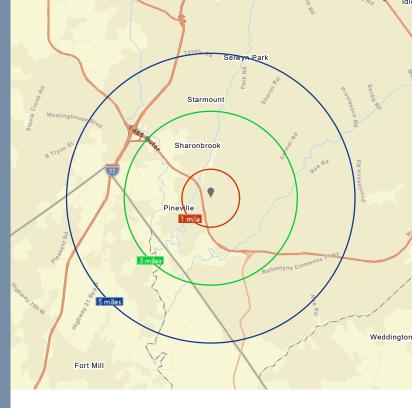

#### **CONTACT:**

WILL ROBERTSON 704-996-5824 will@FlagshipHP.com **GREG MCINTOSH** 704-562-2153 greg@FlagshipHP.com

| 2022 Demographics | 1 Mile   | 3 Miles  | 5 Miles  |
|-------------------|----------|----------|----------|
| Population        | 5,300    | 31,487   | 192,538  |
| Households        | 2,269    | 13,107   | 39,130   |
| Median HH Income  | \$89,278 | \$89,750 | \$91,714 |
| Median Age        | 37.4     | 40.0     | 39.1     |