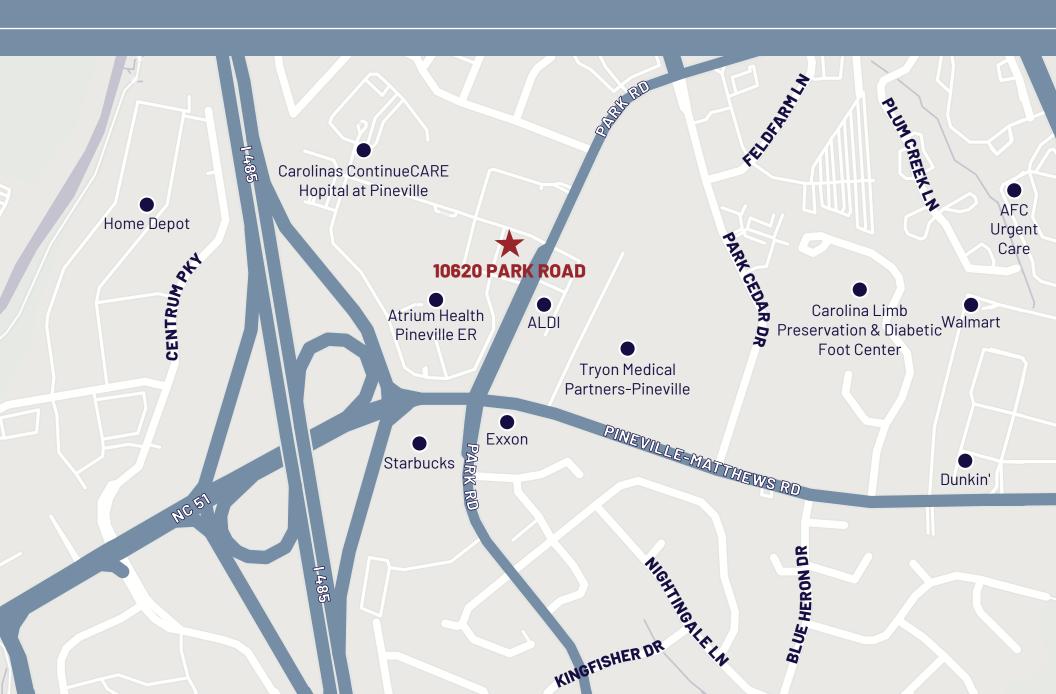

#### **LOCATION**

10620 Park Road is located between Pineville-Matthews Road (Hwy 51) and Park Road in Charlotte, NC.

Less than 1 mile from I-485 and near Atrium Health Pineville, the property is both conveniently located and surrounded by restaurant and retail amenities.

## **AREA MAP**