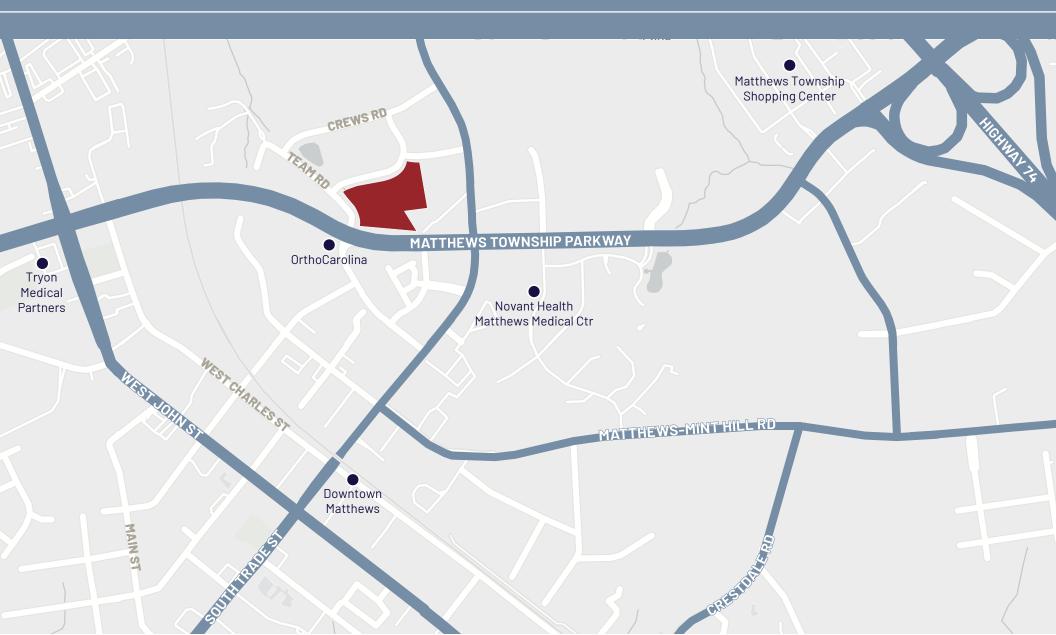

AROLINA





# FOR LEASE

©2023 The information contained herein was obtained from sources believed reliable; however, Flagship Healthcare Properties makes no guarantees, warranties, or representations as to the completeness or accuracy thereof. The presentation of this property is submitted subject to errors, omissions, changes of price or conditions prior to sale or lease, or withdrawal without notice.



Parking Ratio: 5/1,000 SF

#### **Available:** 2025

- Three story MOB
- Located off of Highway 51 in Matthews, NC
- Excellent building signage opportunity
- High parking ratio
- Pad on-site for a mobile MRI trailer
- Spaces are being preleased for 2025

PROPERTY VERVIEW

CONTACT: REED GRIFFITH d. 704-619-0473 reed@FlagshipHP.com



# **PROPOSED MEDICAL OFFICE**



# **AREA** OVERVIEW