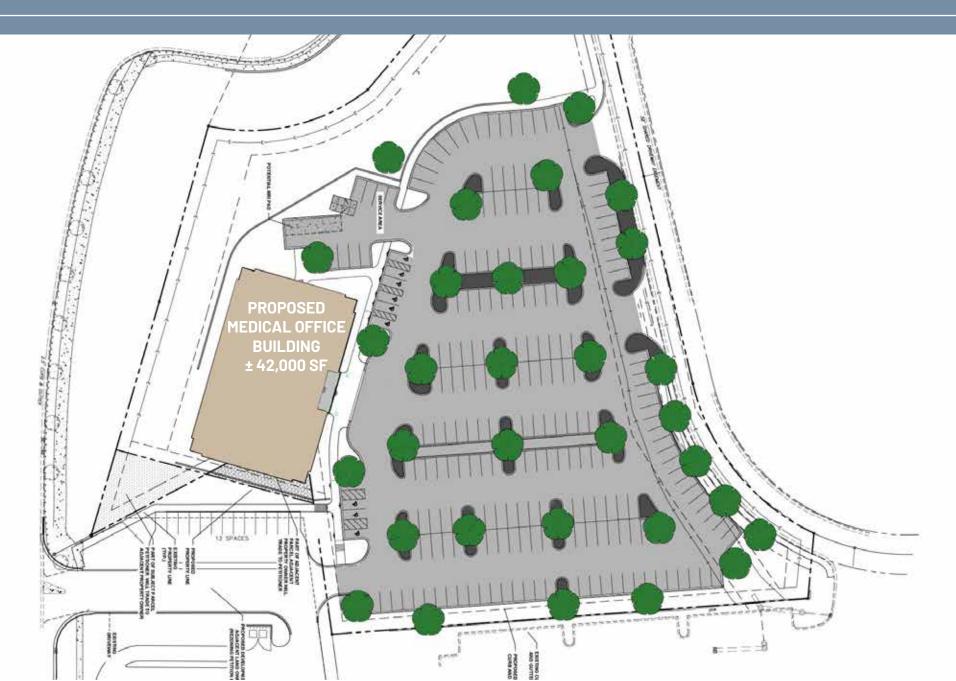

Parking Ratio: 5/1,000 SF

#### **Available:** 2025

- Three story MOB
- Located off of Highway 51 in Matthews, NC
- Excellent building signage opportunity
- High parking ratio
- Pad on-site for a mobile MRI trailer
- Spaces are being preleased for 2025

# **PROPOSED MEDICAL OFFICE**