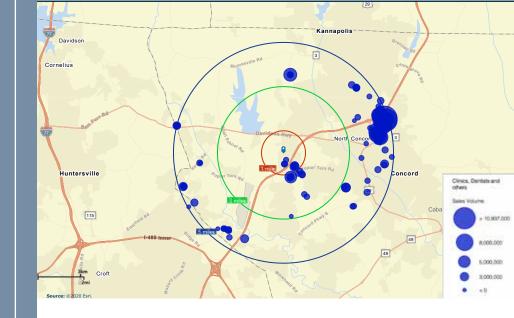

24 will@FlagshipHP.com

# FOR LEASE

©2023 The information contained herein was obtained from sources believed reliable; however, Flagship Healthcare Properties makes no guarantees, warranties, or representations as to the completeness or accuracy thereof. The presentation of this property is submitted subject to errors, omissions, changes of price or conditions prior to sale or lease, or withdrawal without notice.

#### BUILDING SUMMARY

- Proposed single-tenant medical office building
- Less than 1 mile from the Amazon Distribution Center and Afton Ridge Shopping Center
- Located directly off I-85
- Corner lot with easy ingress and egress
- 1.07 acre site

**ROPERTY** /ERVIEW • Located off highly-trafficked Kannapolis Parkway with 34,000 AADT

### SURROUNDING RESIDENTIAL DEVELOPMENTS











Total Building Area:  $\pm$  7,700 SF



**Parking:** 5/1,000 SF

### **CONTACT**:

WILL ROBERTSON 704-996-5824 will@FlagshipHP.com



Lease Rate: Contact Broker





# **AREA MAP**