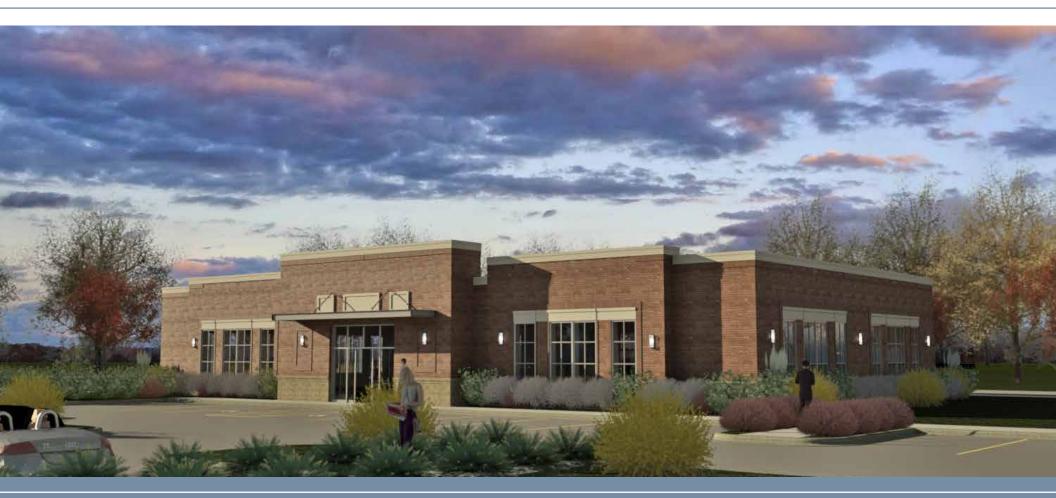

#### BUILDING SUMMARY

- Proposed single-tenant medical office building
- Less than 1 mile from the Amazon Distribution Center and Afton Ridge Shopping Center
- Located directly off I-85
- Corner lot with easy ingress and egress
- 1.07 acre site