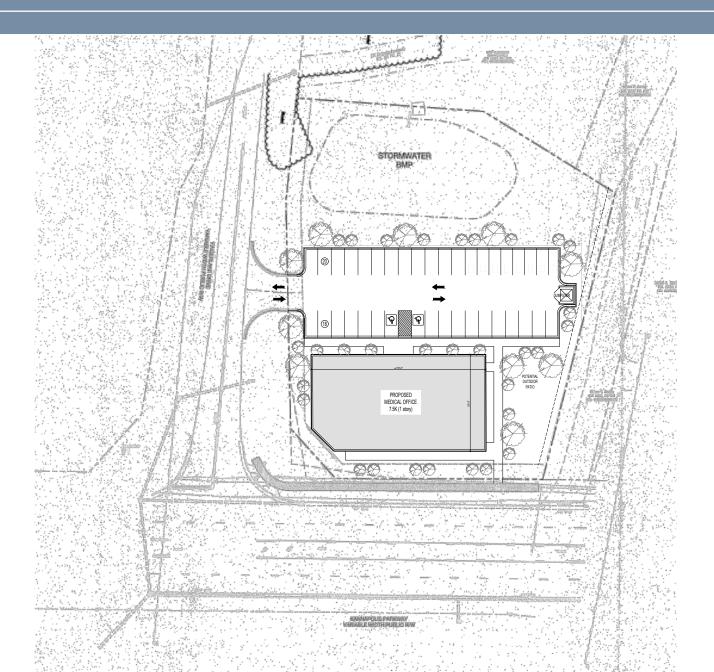

#### BUILDING SUMMARY

- Proposed single-tenant medical office building
- Less than 1 mile from the Amazon Distribution Center and Afton Ridge Shopping Center
- Located directly off I-85
- Corner lot with easy ingress and egress
- 1.07 acre site

### SURROUNDING RESIDENTIAL DEVELOPMENTS

Total Building Area:  $\pm$  7,700 SF

**Parking:** 5/1,000 SF