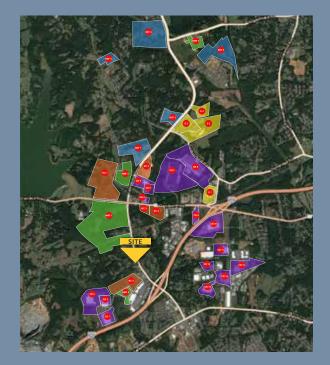

### SURROUNDING RESIDENTIAL DEVELOPMENTS

Total Building Area:  $\pm$  7,700 SF

**Parking:** 5/1,000 SF