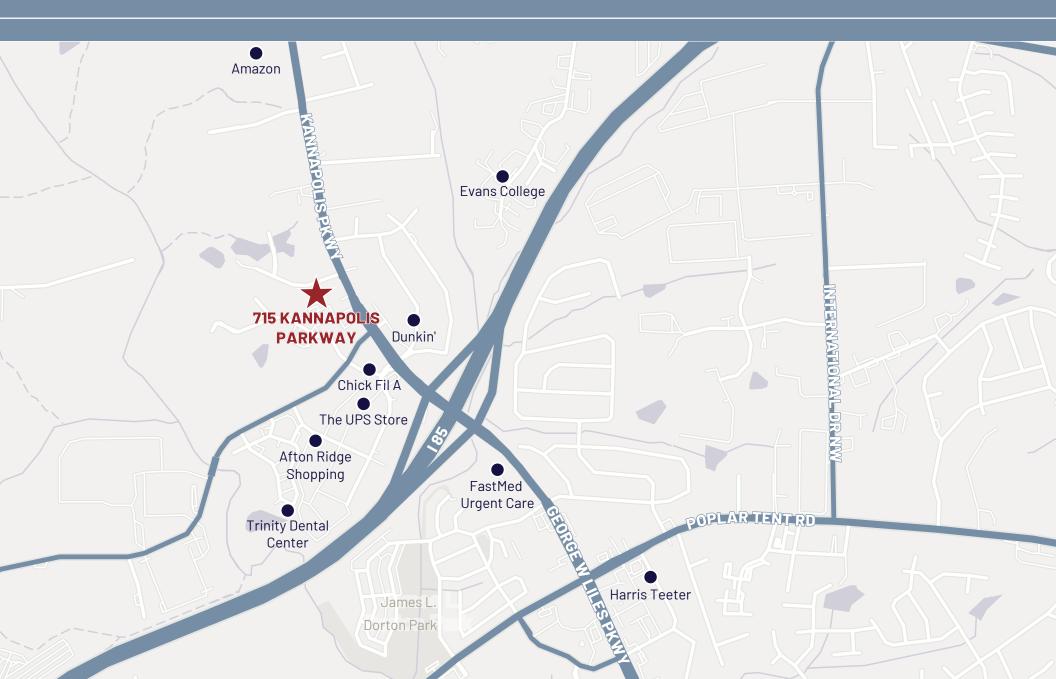

#### BUILDING SUMMARY

- Proposed single-tenant medical office building
- Less than 1 mile from the Amazon Distribution Center and Afton Ridge Shopping Center
- Located directly off I-85
- Corner lot with easy ingress and egress
- 1.07 acre site

**ROPERTY** /ERVIEW • Located off highly-trafficked Kannapolis Parkway with 34,000 AADT

# **AREA MAP**