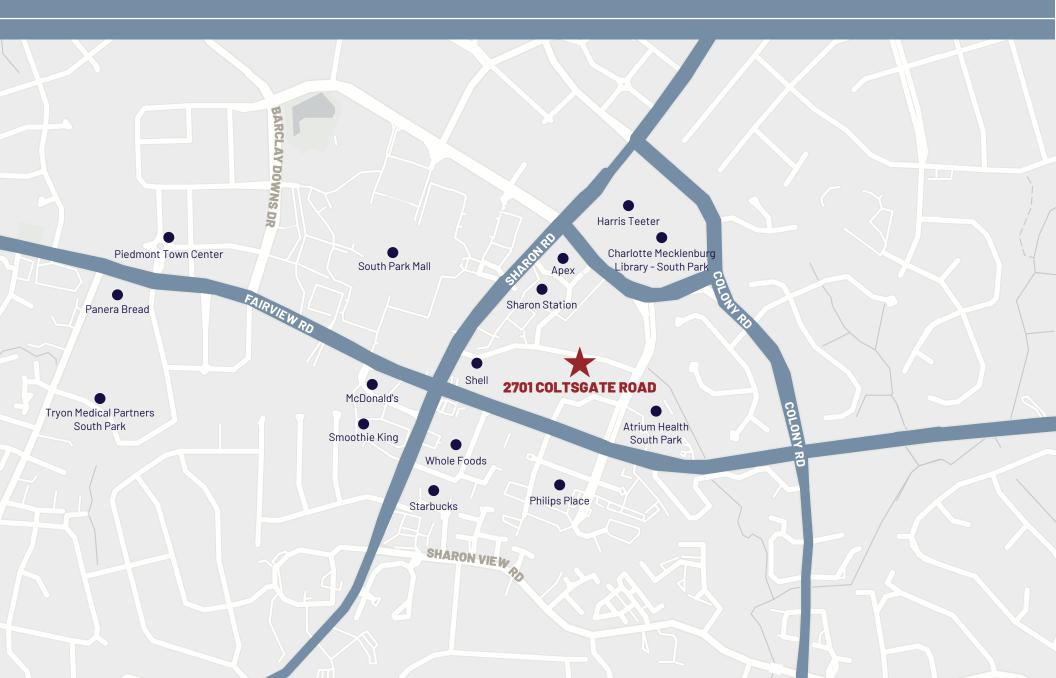

#### **PROPERTY SUMMARY**

- Three-story Class A professional office building
- Surface parking at a ratio of 4:1
- Multiple route options for ingress/egress
- Monument signage opportunity
- Conveniently located in the heart of SouthPark
- Surrounded by ample retail and dining opportunities

# **AREA MAP**