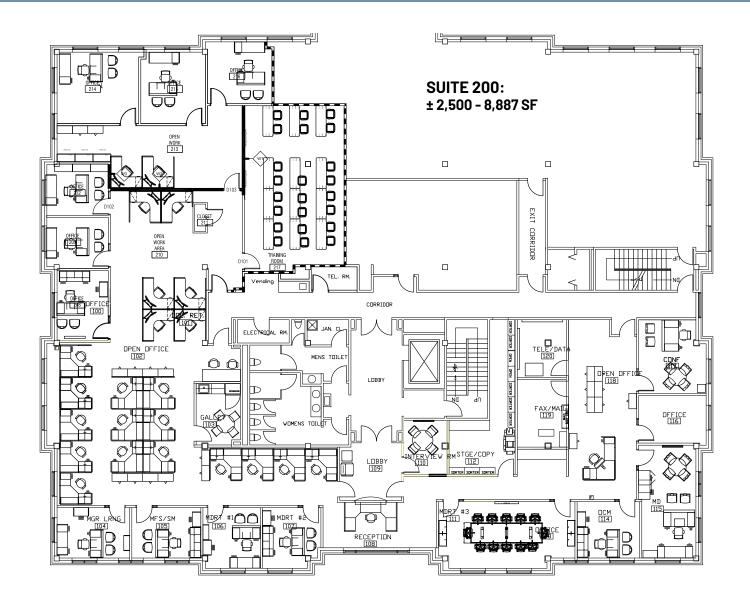

as to the completeness or accuracy thereof. The presentation of this property is submitted subject to errors, omissions, changes of price or conditions prior to sale or lease, or withdrawal without notice.

#### **PROPERTY SUMMARY**

- Three-story Class A professional office building
- Surface parking at a ratio of 4:1
- Multiple route options for ingress/egress
- Monument signage opportunity
- Conveniently located in the heart of SouthPark
- Surrounded by ample retail and dining opportunities

### VIRTUAL TOUR LINK



#### **CONTACT:**

TIFFANY SLAYDEN 704-906-9699 tiffany@FlagshipHP.com



**TOTAL BUILDING AREA:** ± 40,215 SF



AVAILABLE SPACE: SUITE 103: ± 1,858 SF SUITE 200: ± 2,500 - 8,887 SF







**PROPERTY** DVERVIEW

# **FLOOR PLAN: SUITE 103**



### **FLOOR PLAN: SUITE 200**



# **AREA MAP**