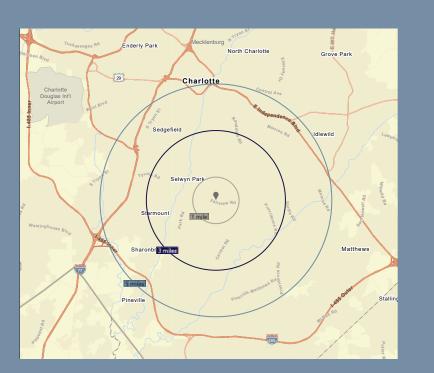

FICE SPACE





**CONTACT:** TIFFANY SLAYDEN 704-906-9699 tiffany@FlagshipHP.com

### **FOR LEASE**

©2023 The information contained herein was obtained from sources believed reliable; however, Flagship Healthcare Properties makes no guarantees, warranties, or representations as to the completeness or accuracy thereof. The presentation of this property is submitted subject to errors, omissions, changes of price or conditions prior to sale or lease, or withdrawal without notice.

#### **PROPERTY SUMMARY**

- Three-story Class A professional office building
- Surface parking at a ratio of 4:1
- Multiple route options for ingress/egress
- Monument signage opportunity
- Conveniently located in the heart of SouthPark
- Surrounded by ample retail and dining opportunities

### VIRTUAL TOUR LINK



#### **CONTACT:**

TIFFANY SLAYDEN 704-906-9699 tiffany@FlagshipHP.com



**TOTAL BUILDING AREA:** ± 40,215 SF



AVAILABLE SPACE: SUITE 103: ± 1,858 SF SUITE 200: ± 2,500 - 8,887 SF







**PROPERTY** DVERVIEW

# **FLOOR PLAN: SUITE 103**



### **FLOOR PLAN: SUITE 200**



# **AREA MAP**