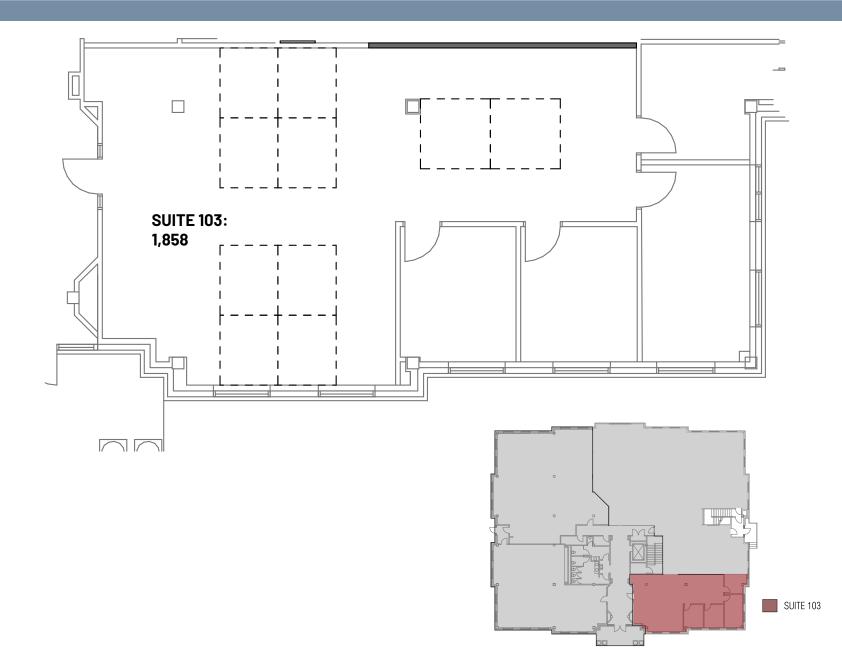

, warranties, or representations as to the completeness or accuracy thereof. The presentation of this property is submitted subject to errors, omissions, changes of price or conditions prior to sale or lease, or withdrawal without notice.

#### **PROPERTY SUMMARY**

- Three-story Class A professional office building
- Surface parking at a ratio of 4:1
- Multiple route options for ingress/egress
- Monument signage opportunity
- Conveniently located in the heart of SouthPark
- Surrounded by ample retail and dining opportunities

### VIRTUAL TOUR LINK



#### **CONTACT:**

TIFFANY SLAYDEN 704-906-9699 tiffany@FlagshipHP.com



**TOTAL BUILDING AREA:** ± 40,215 SF



AVAILABLE SPACE: SUITE 103: ± 1,858 SF SUITE 200: ± 2,500 - 8,887 SF







**PROPERTY** DVERVIEW

# **FLOOR PLAN: SUITE 103**



### **FLOOR PLAN: SUITE 200**



# **AREA MAP**