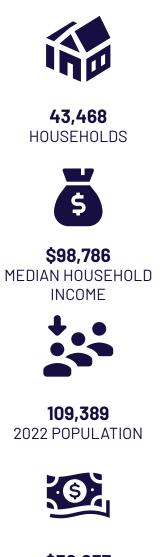

# **FLOOR PLAN & DEMOGRAPHICS**

**\$52,257** PER CAPITA INCOME

| Households       | 2,951    | 20,136    | 43,468   |
|------------------|----------|-----------|----------|
| Median HH Income | \$78,810 | \$106,042 | \$98,786 |
| Median Age       | 34.5     | 37.0      | 36.9     |