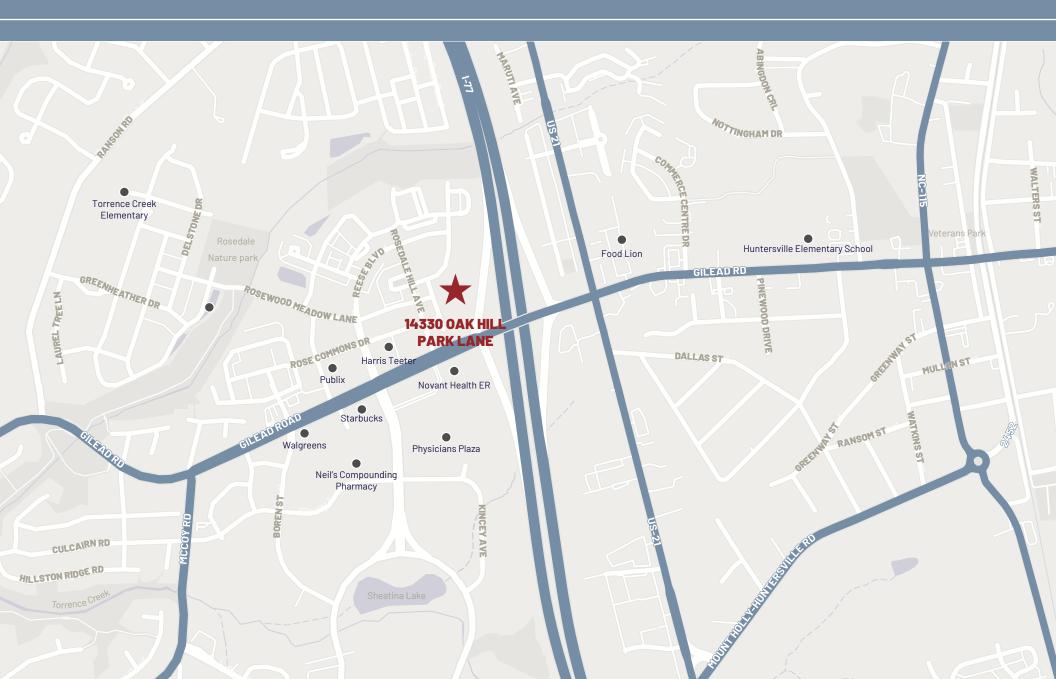

## **AREA MAP**

The property is located across Gilead Road with close proximity to I-77 and the Rosedale Shopping Center.

 $\begin{array}{c} \textbf{BUILDING AREA:} \\ \pm 37,746 \text{ SF} \end{array}$ 

TOTAL AVAILABLE SPACE:  $\pm$  1,640 SF