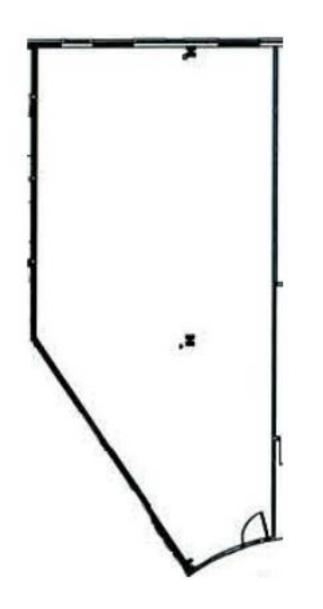

# **FLOOR PLAN & DEMOGRAPHICS**

**\$52,257** PER CAPITA INCOME

| Households       | 2,951    | 20,136    | 43,468   |
|------------------|----------|-----------|----------|
| Median HH Income | \$78,810 | \$106,042 | \$98,786 |
| Median Age       | 34.5     | 37.0      | 36.9     |