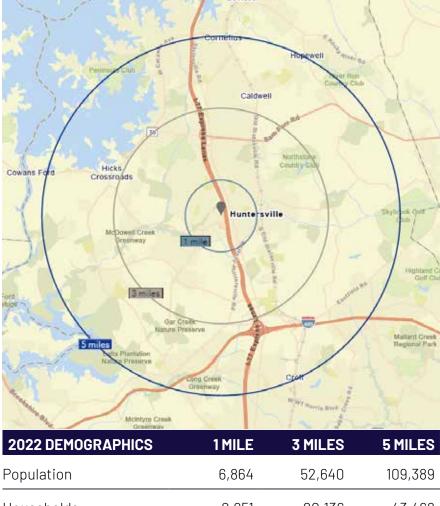

# **FLOOR PLAN & DEMOGRAPHICS**

**\$52,257** PER CAPITA INCOME

| Households       | 2,951    | 20,136    | 43,468   |
|------------------|----------|-----------|----------|
| Median HH Income | \$78,810 | \$106,042 | \$98,786 |
| Median Age       | 34.5     | 37.0      | 36.9     |