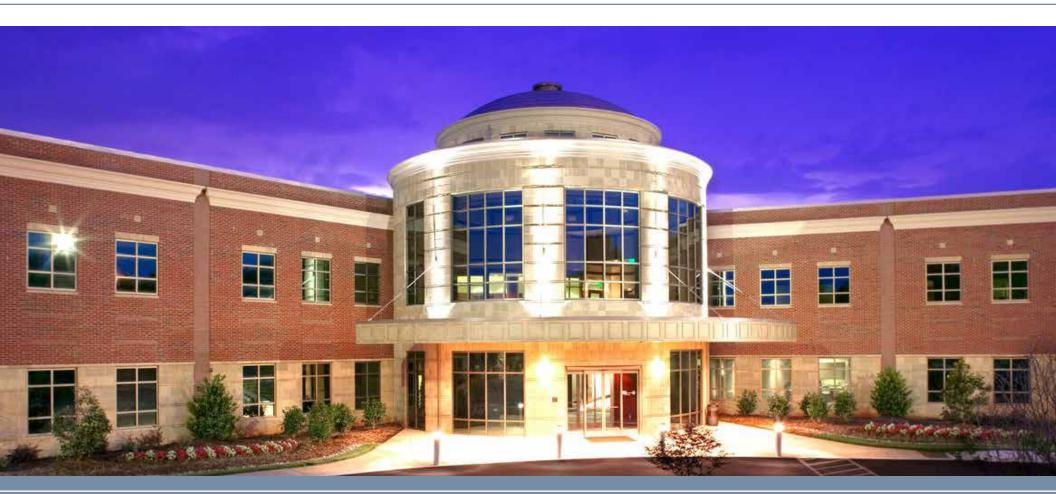

Rosedale Medical Center is a 37,746 SF Class A medical office building. There is immediate access to Novant Medical's Huntersville Campus with easy access to seven other surrounding medical facilities.

The property is located across Gilead Road with close proximity to I-77 and the Rosedale Shopping Center.

 $\begin{array}{c} \textbf{BUILDING AREA:} \\ \pm 37,746 \text{ SF} \end{array}$ 

TOTAL AVAILABLE SPACE:  $\pm$  1,640 SF