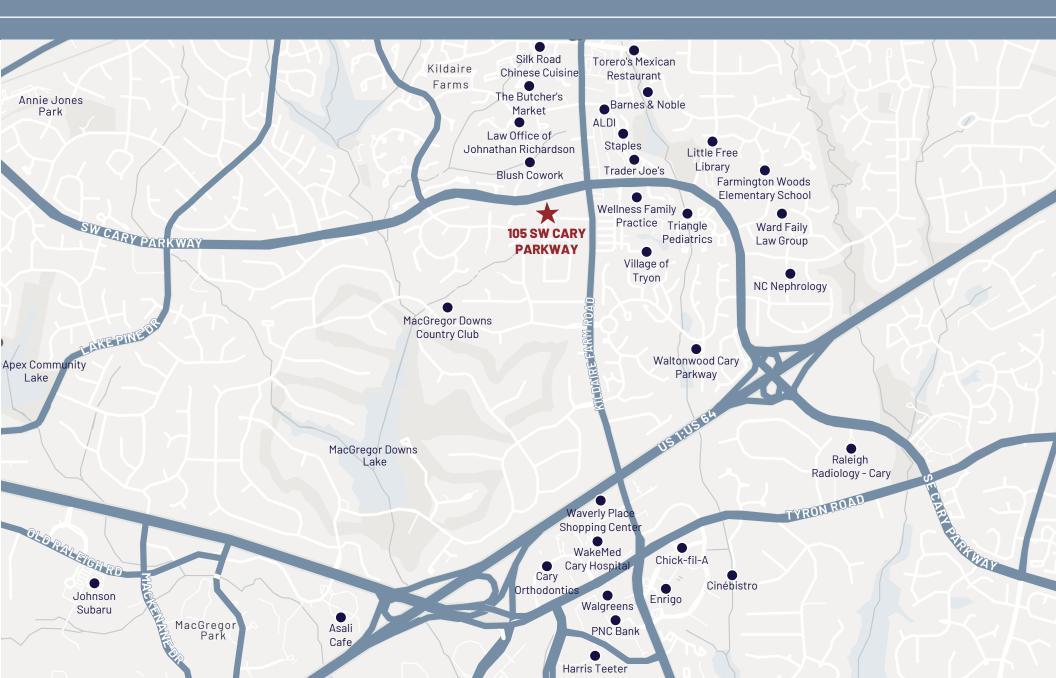

te 300, a newly updated 2nd generation medical space is available for short term leases for healthcare providers awaiting completion of new construction

#### SUITE 300 UPDATES:

- Modern, fresh updates by a local interior design expert
- New LVT flooring and carpet throughout
- New LED lighting
- Freshly painted walls and trim in fresh modern palette
- New Countertops

**ROPERTY** VERVIEW

### <u>Click Here For</u> VIRTUAL TOUR



## **FLOOR PLAN**



# **TEST FIT** 2 PROVIDERS



#### **SCHEMATIC PLAN - 2 PROVIDER OPTION**

# **TEST FIT** 3 PROVIDERS



#### **SCHEMATIC PLAN - 3 PROVIDER OPTION**

### UNDERSERVED FOR 5 ГТ С >-M -INICIAN MAND



Above depicts the anticipated square foot needed to satisfy future demand based on projected five year population growth.

## **AREA OVERVIEW**