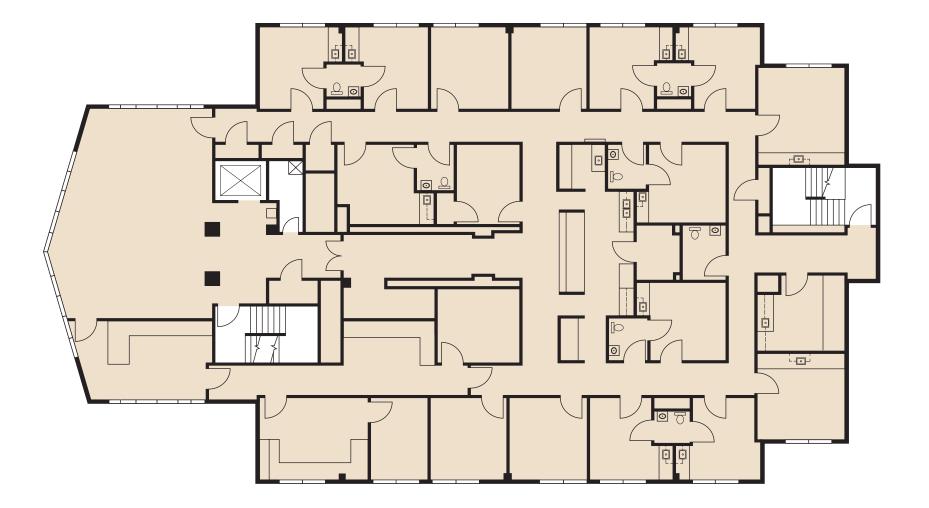

on of US-1/64 and Tryon Road
- Great visibility and traffic counts of apporximately 28,000 VPD
- Abundant walkable amenities, with two shopping centers, Shoppers fo Kildaire and Saltbox Village, immediately across Kildaire Farm Road
- Located near WakeMed Cary Hospital and the well-established Cary residential neightborshoods in the area
- Suite 300, a newly updated 2nd generation medical space is available for short term leases for healthcare providers awaiting completion of new construction

#### SUITE 300 UPDATES:

- Modern, fresh updates by a local interior design expert
- New LVT flooring and carpet throughout
- New LED lighting
- Freshly painted walls and trim in fresh modern palette
- New Countertops

**ROPERTY** VERVIEW

### <u>Click Here For</u> VIRTUAL TOUR



## **FLOOR PLAN**



# **TEST FIT** 2 PROVIDERS



#### **SCHEMATIC PLAN - 2 PROVIDER OPTION**

# **TEST FIT** 3 PROVIDERS



#### **SCHEMATIC PLAN - 3 PROVIDER OPTION**

### UNDERSERVED FOR 5 ГТ С >-M -INICIAN MAND



Above depicts the anticipated square foot needed to satisfy future demand based on projected five year population growth.

## **AREA OVERVIEW**