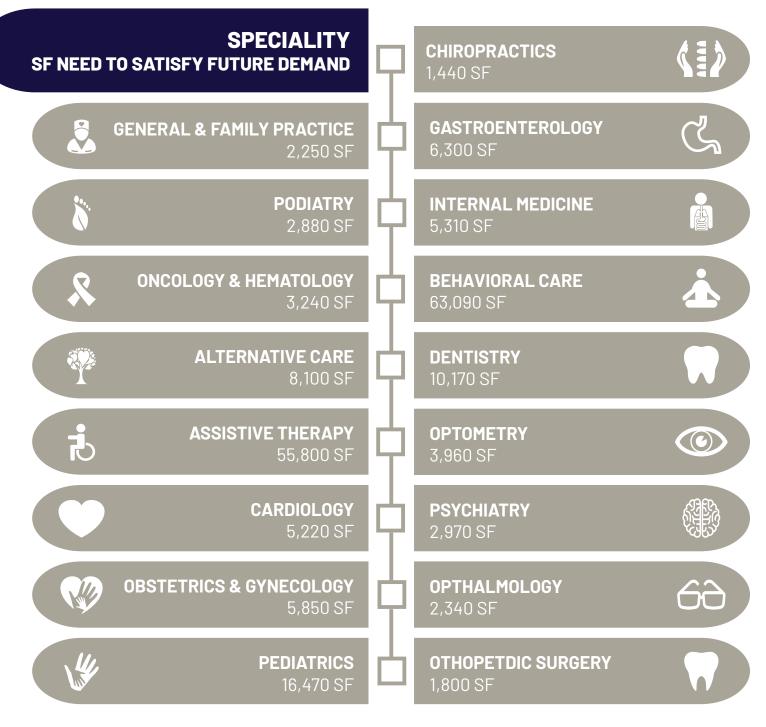

### UNDERSERVED FOR 5 ГТ С >-M -INICIAN MAND

Above depicts the anticipated square foot needed to satisfy future demand based on projected five year population growth.