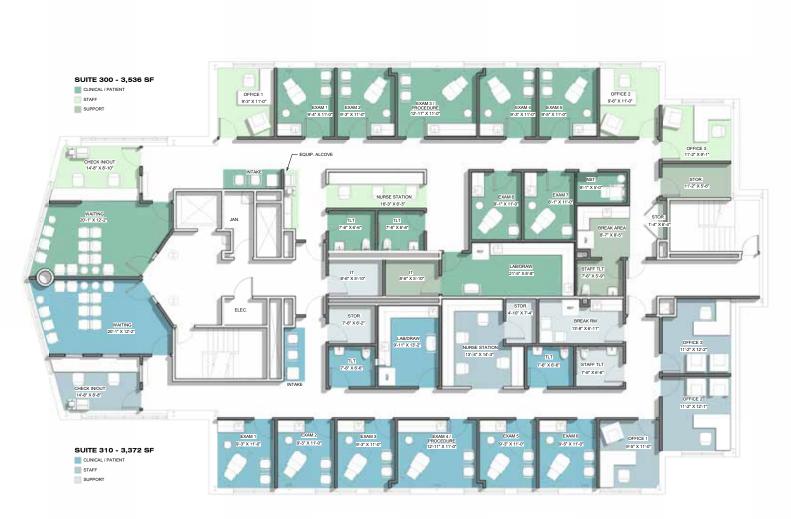

walkable amenities, with two shopping centers, Shoppers fo Kildaire and Saltbox Village, immediately across Kildaire Farm Road
- Located near WakeMed Cary Hospital and the well-established Cary residential neightborshoods in the area
- Suite 300, a newly updated 2nd generation medical space is available for short term leases for healthcare providers awaiting completion of new construction

#### SUITE 300 UPDATES:

- Modern, fresh updates by a local interior design expert
- New LVT flooring and carpet throughout
- New LED lighting
- Freshly painted walls and trim in fresh modern palette
- New Countertops

**ROPERTY** VERVIEW

### <u>Click Here For</u> VIRTUAL TOUR



## **FLOOR PLAN**



# **TEST FIT** 2 PROVIDERS



#### **SCHEMATIC PLAN - 2 PROVIDER OPTION**

# **TEST FIT** 3 PROVIDERS



#### **SCHEMATIC PLAN - 3 PROVIDER OPTION**

### UNDERSERVED FOR 5 ГТ С >-M -INICIAN MAND



Above depicts the anticipated square foot needed to satisfy future demand based on projected five year population growth.

## **AREA OVERVIEW**