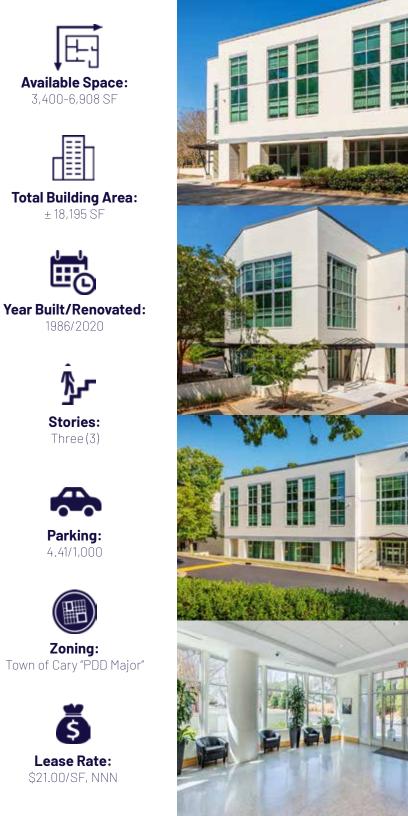

ry and the intersection of US-1/64 and Tryon Road
- Great visibility and traffic counts of apporximately 28,000 VPD
- Abundant walkable amenities, with two shopping centers, Shoppers fo Kildaire and Saltbox Village, immediately across Kildaire Farm Road
- Located near WakeMed Cary Hospital and the well-established Cary residential neightborshoods in the area
- Suite 300, a newly updated 2nd generation medical space is available for short term leases for healthcare providers awaiting completion of new construction

#### SUITE 300 UPDATES:

- Modern, fresh updates by a local interior design expert
- New LVT flooring and carpet throughout
- New LED lighting
- Freshly painted walls and trim in fresh modern palette
- New Countertops

**ROPERTY** VERVIEW

### <u>Click Here For</u> VIRTUAL TOUR



## **FLOOR PLAN**



# **TEST FIT** 2 PROVIDERS



#### **SCHEMATIC PLAN - 2 PROVIDER OPTION**

# **TEST FIT** 3 PROVIDERS



#### **SCHEMATIC PLAN - 3 PROVIDER OPTION**

### UNDERSERVED FOR 5 ГТ С >-M -INICIAN MAND



Above depicts the anticipated square foot needed to satisfy future demand based on projected five year population growth.

## **AREA OVERVIEW**