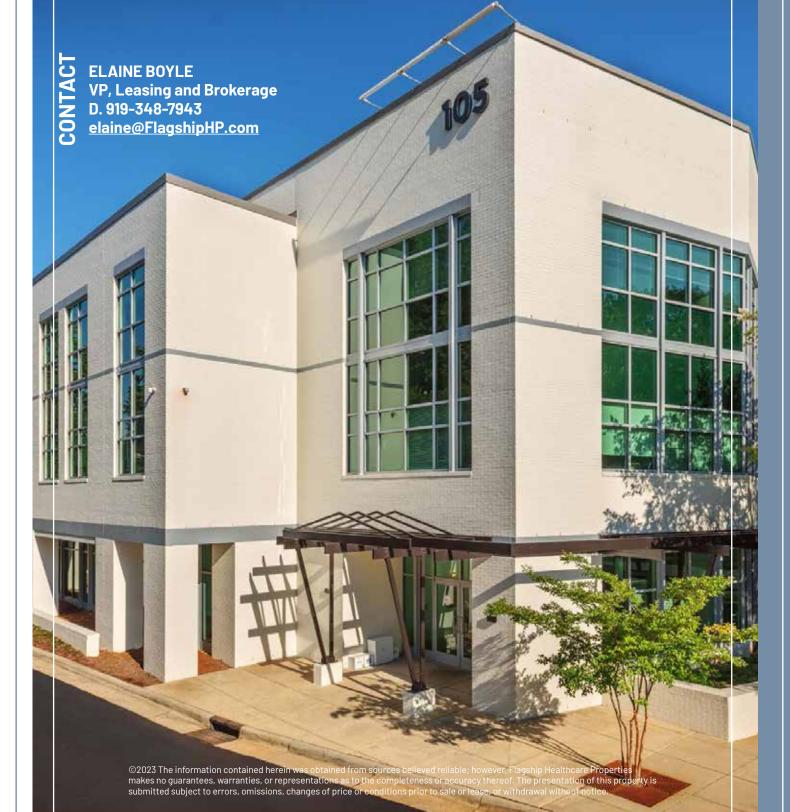

#### 105 SW Cary Parkway

- Built in 1999 and redeveloped in 2019-2020
- Situated in one of the Triangle market's most dynamic areas
- Located at a prominant intersection between Downtown Cary and the intersection of US-1/64 and Tryon Road
- Great visibility and traffic counts of apporximately 28,000 VPD
- Abundant walkable amenities, with two shopping centers, Shoppers fo Kildaire and Saltbox Village, immediately across Kildaire Farm Road
- Located near WakeMed Cary Hospital and the well-established Cary residential neightborshoods in the area
- Suite 300, a newly updated 2nd generation medical space is available for short term leases for healthcare providers awaiting completion of new construction