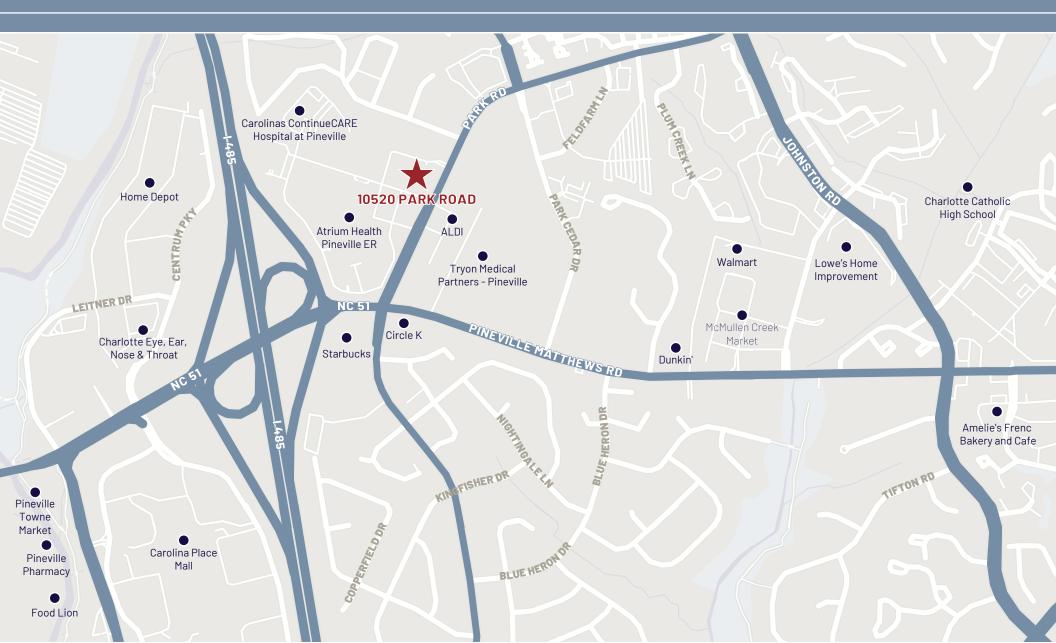

obtained from sources believed reliable; however, Flagship Healthcare Properties makes no guarantees, warranties, or representations as to the completeness or accuracy thereof. The presentation of this property is submitted subject to errors, omissions, changes of price or conditions prior to sale or lease, or withdrawal without notice.





- On-Building Signage facing Park Road
- One-story, multi-tenant medical office building
- Located in the heart of Pineville
- Close proximity to Atrium Health
  Pineville
- Ample parking
- Diverse tenant mix
- Provides a first-rate office opportunity for a variety of medical practices

#### CONTACT:

GREG MCINTOSH 704-562-2153 greg@FlagshipHP.com

WILL ROBERTSON 704-996-5824 will@FlagshipHP.com











# **FLOOR PLAN**



## **AREAMAP** OVERVIEW