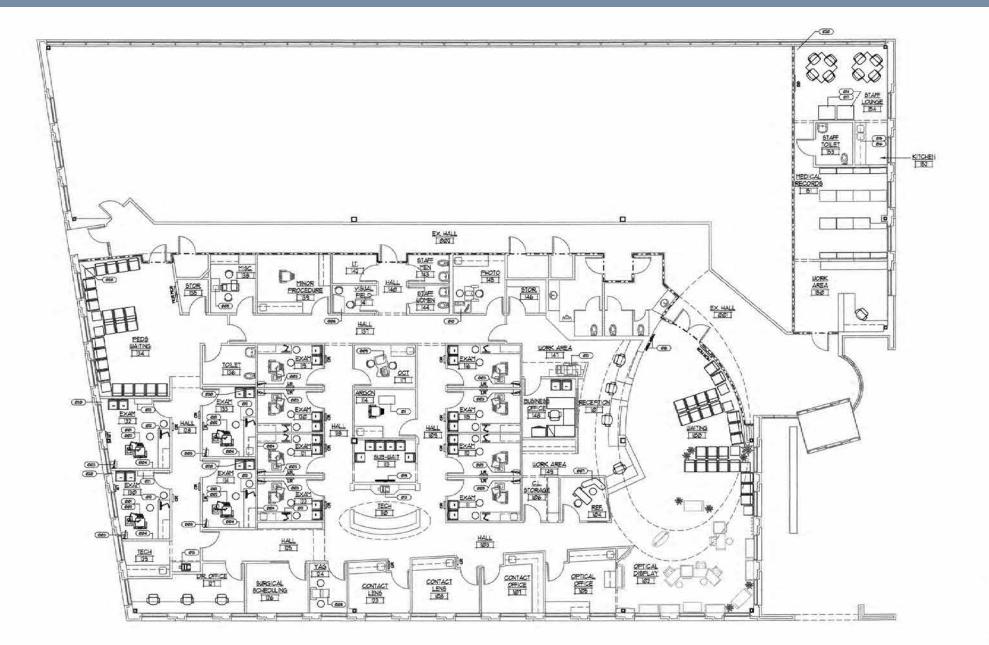

mation contained herein was obtained from sources believed reliable; however, Flagship Healthcare Properties makes no guarantees, warranties, or representations as to the completeness or accuracy thereof. The presentation of this property is submitted subject to errors, omissions, changes of price or conditions prior to sale or lease, or withdrawal without notice.





- On-Building Signage facing Park Road
- One-story, multi-tenant medical office building
- Located in the heart of Pineville
- Close proximity to Atrium Health
  Pineville
- Ample parking
- Diverse tenant mix
- Provides a first-rate office opportunity for a variety of medical practices

#### CONTACT:

GREG MCINTOSH 704-562-2153 greg@FlagshipHP.com

WILL ROBERTSON 704-996-5824 will@FlagshipHP.com











# **FLOOR PLAN**



## **AREAMAP** OVERVIEW