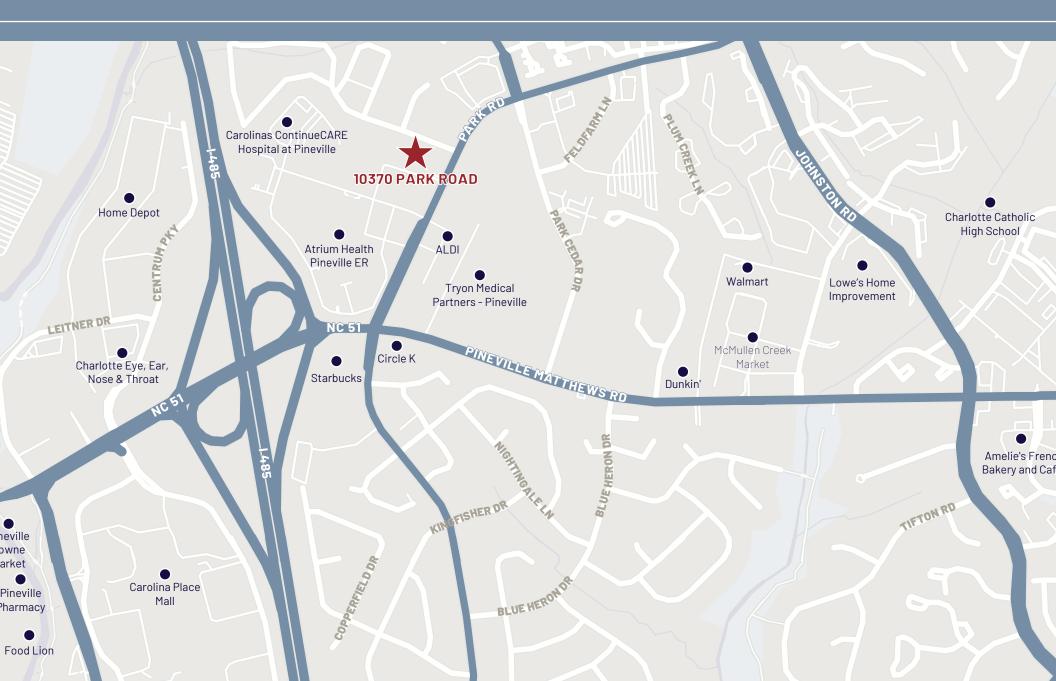

FOR LEASE**

©2023 The information contained herein was obtained from sources believed reliable; however, Flagship Healthcare Properties makes no guarantees, warranties, or representations as to the completeness or accuracy thereof. The presentation of this property is submitted subject to errors, omissions, changes of price or conditions prior to sale or lease, or withdrawal without notice.

#### PROPERTY SUMMARY

- Ideally located in the heart of Pineville
- Close proximity to Atrium Health Pineville
- Several nearby amenities
- Parking ratio 4.75/1,000 SF
- Easy access to I-77 and I-485



#### **CONTACT:**

**PROPERTY** OVERVIEW

GREG MCINTOSH 704-562-2153 greg@flagshipHP.com





±13,423 SF

LEASE RATE:

\$32.00/SF



± 2,785 SF



LEASE TYPE: MG

## **FLOOR PLAN**



# **AREA MAP**