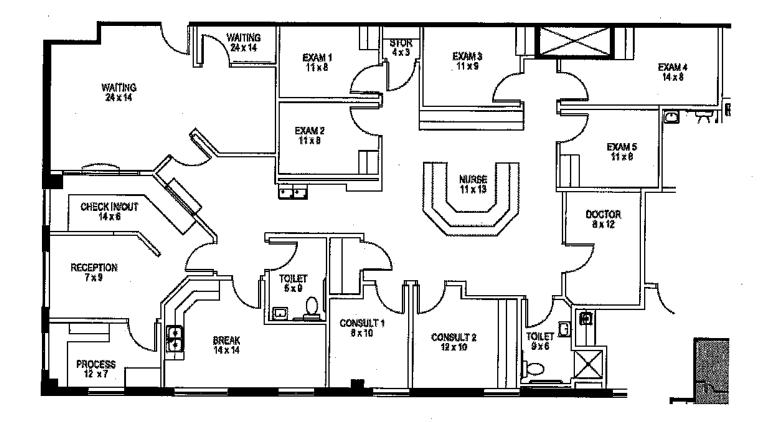

ROLINA





### **FOR LEASE**

©2023 The information contained herein was obtained from sources believed reliable; however, Flagship Healthcare Properties makes no guarantees, warranties, or representations as to the completeness or accuracy thereof. The presentation of this property is submitted subject to errors, omissions, changes of price or conditions prior to sale or lease, or withdrawal without notice.

#### PROPERTY SUMMARY

- Ideally located in the heart of Pineville
- Close proximity to Atrium Health Pineville
- Several nearby amenities
- Parking ratio 4.75/1,000 SF
- Easy access to I-77 and I-485



#### **CONTACT:**

**PROPERTY** OVERVIEW

GREG MCINTOSH 704-562-2153 greg@flagshipHP.com





±13,423 SF

LEASE RATE:

\$32.00/SF



± 2,785 SF



LEASE TYPE: MG

## **FLOOR PLAN**



# **AREA MAP**