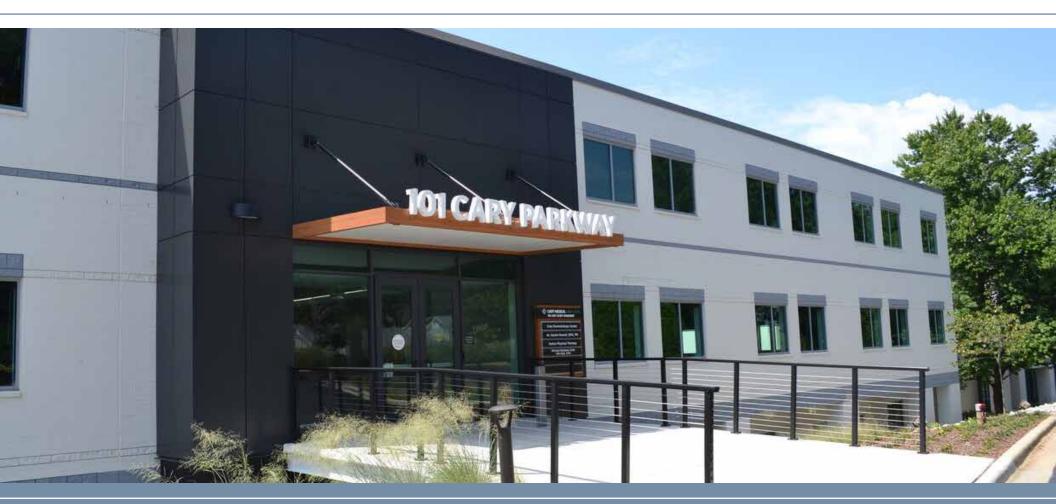

### **CARY MEDICAL PAVILION**

101 SW CARY PARKWAY
CARY | NORTH CAROLINA

### 101 SW Cary Parkway

- Built in 1986 and redeveloped in 2019-2020
- Situated in one of the Triangle market's most dynamic areas
- Located at a prominent intersection between Downtown Cary and the intersection of US-1/64 and Tryon Road
- Great visibility and traffic counts of approximately 28,000 VPD
- Abundant walkable amenities, with two shopping centers, Shoppes of Kildaire and Saltbox Village, immediately across Kildaire Farm Road
- Located near WakeMed Cary Hospital and the well-established Cary residential neighborhoods in the area

### **UPDATES**

- Building 101 Main Entry Redesign
- Lobby + Corridor Upgrades
- New Roofs
- New Wayfinding + Suite Signage
- New Cooling Tower + Common Area Heat Pumps
- Elevator Modernization
- Parking Upgrades
- New Ground Signage