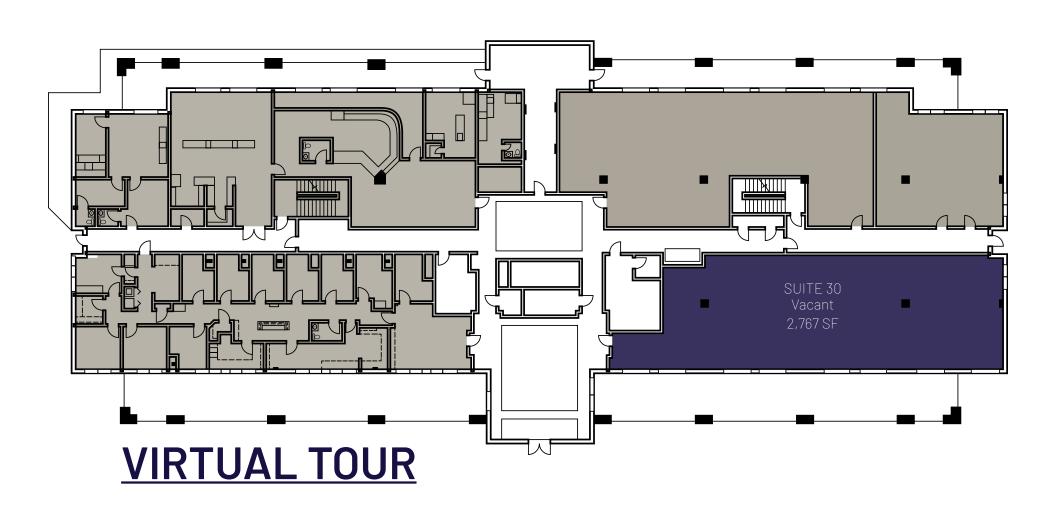

# SUITE 30 FLOOR PLAN

### **Available Space:**

Suite 30: 2,767 SF Suite 101: 18,022 SF Suite 202: 5,719 SF