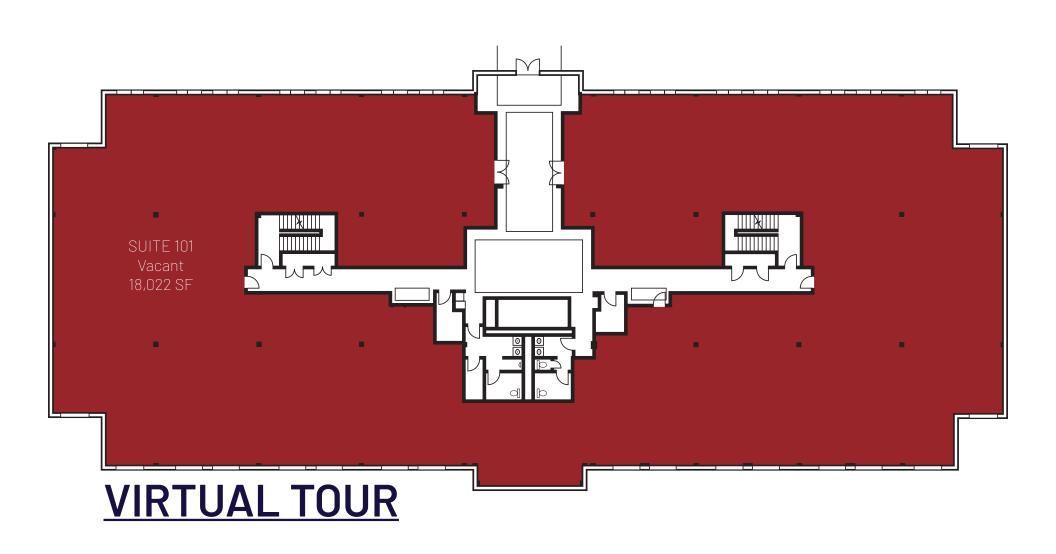

# SUITE 101 FLOOR PLAN

### **Available Space:**

Suite 30: 2,767 SF Suite 101: 18,022 SF Suite 202: 5,719 SF