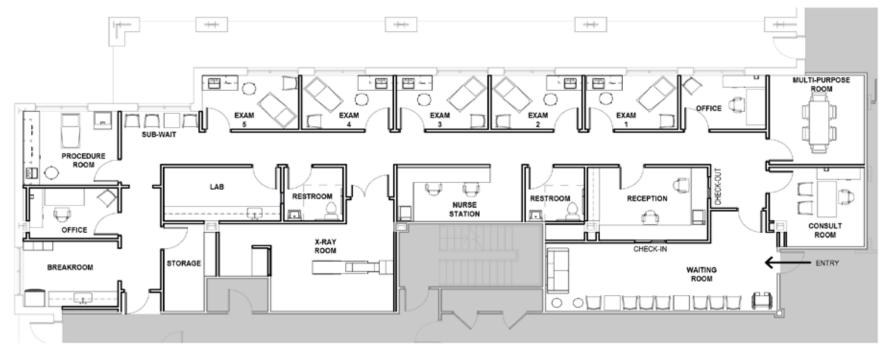

r WakeMed Cary Hospital and the well-established Cary residential neighborhoods in the area

### **UPDATES**

- Building 101 Main Entry Redesign
- Lobby + Corridor Upgrades
- New Roofs
- New Wayfinding + Suite Signage
- New Cooling Tower + Common Area Heat Pumps
- Elevator Modernization
- Parking Upgrades
- New Ground Signage

### **CONTACT:**

ELAINE BOYLE 919-348-7943 elaine@FlagshipHP.com



### **Available Space:**

Suite 30: 2,767 SF Suite 101: 18,022 SF Suite 202: 5,719 SF



### **Total Building Area:**

± 47,760 SF



### Year Built/Renovated:

1986/2020



### Stories:

Three (3)



### Parking:

4.41/1,000



### Zoning:

Town of Cary "PDD Major"



### Lease Rate:

\$21.00/SF, NNN



# SUITE 30 FLOOR PLAN



# SUITE 30 TEST FIT



# SUITE 101 FLOOR PLAN



# SUITE 101 TEST FIT



00 PARTITION PLAN - SUITE 100 - URGENT CARE 1/8" = 1'-0"

## **SUITE 202 FLOOR PLAN**



**VIRTUAL TOUR** 

# SUITE 202 TEST FIT



00 PARTITION PLAN - SUITE 100 - URGENT CARE 1/8" = 1"-0"

# Ш INICIAN



Above depicts the anticipated square foot needed to satisfy future demand based on projected five year population growth.

# AREA MAP