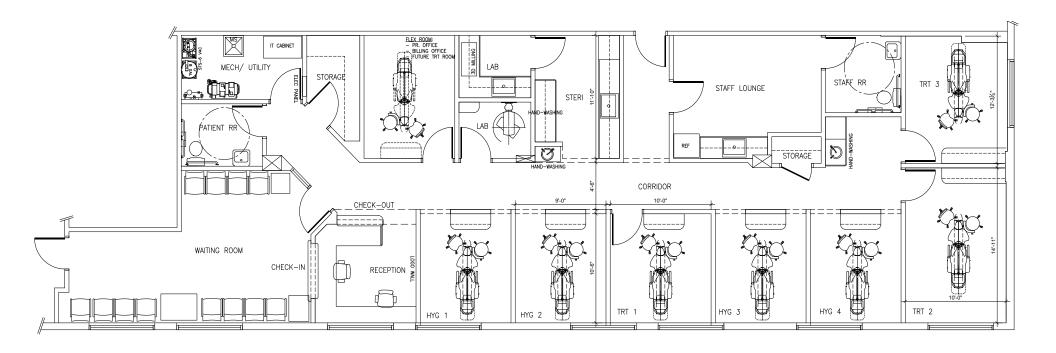

mmediately across Kildaire Farm Road
- Located near WakeMed Cary Hospital and the well-established Cary residential neighborhoods in the area

### **UPDATES**

- Building 101 Main Entry Redesign
- Lobby + Corridor Upgrades
- New Roofs
- New Wayfinding + Suite Signage
- New Cooling Tower + Common Area Heat Pumps
- Elevator Modernization
- Parking Upgrades
- New Ground Signage

### **CONTACT:**

ELAINE BOYLE 919-348-7943 elaine@FlagshipHP.com



### **Available Space:**

Suite 30: 2,767 SF Suite 101: 18,022 SF Suite 202: 5,719 SF



### **Total Building Area:**

± 47,760 SF



### Year Built/Renovated:

1986/2020



### Stories:

Three (3)



### Parking:

4.41/1,000



### Zoning:

Town of Cary "PDD Major"



### Lease Rate:

\$21.00/SF, NNN



# SUITE 30 FLOOR PLAN



# SUITE 30 TEST FIT



# SUITE 101 FLOOR PLAN



# SUITE 101 TEST FIT



00 PARTITION PLAN - SUITE 100 - URGENT CARE 1/8" = 1'-0"

## **SUITE 202 FLOOR PLAN**



**VIRTUAL TOUR** 

# SUITE 202 TEST FIT



00 PARTITION PLAN - SUITE 100 - URGENT CARE 1/8" = 1"-0"

# Ш INICIAN



Above depicts the anticipated square foot needed to satisfy future demand based on projected five year population growth.

# AREA MAP