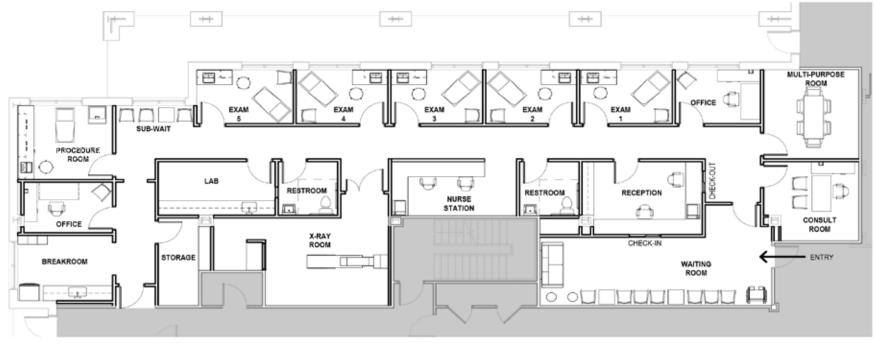

try Redesign
- Lobby + Corridor Upgrades
- New Roofs
- New Wayfinding + Suite Signage
- New Cooling Tower + Common Area Heat Pumps
- Elevator Modernization
- Parking Upgrades
- New Ground Signage

### **CONTACT:**

ELAINE BOYLE 919-348-7943 elaine@FlagshipHP.com



### **Available Space:**

Suite 30: 2,767 SF Suite 101: 18,022 SF Suite 202: 5,719 SF



### **Total Building Area:**

± 47,760 SF



### Year Built/Renovated:

1986/2020



### Stories:

Three (3)



### Parking:

4.41/1,000



### Zoning:

Town of Cary "PDD Major"



### Lease Rate:

\$21.00/SF, NNN



# SUITE 30 FLOOR PLAN



# SUITE 30 TEST FIT



# SUITE 101 FLOOR PLAN



# SUITE 101 TEST FIT



00 PARTITION PLAN - SUITE 100 - URGENT CARE 1/8" = 1'-0"

## **SUITE 202 FLOOR PLAN**



**VIRTUAL TOUR** 

# SUITE 202 TEST FIT



00 PARTITION PLAN - SUITE 100 - URGENT CARE 1/8" = 1"-0"

# Ш INICIAN



Above depicts the anticipated square foot needed to satisfy future demand based on projected five year population growth.

# AREA MAP