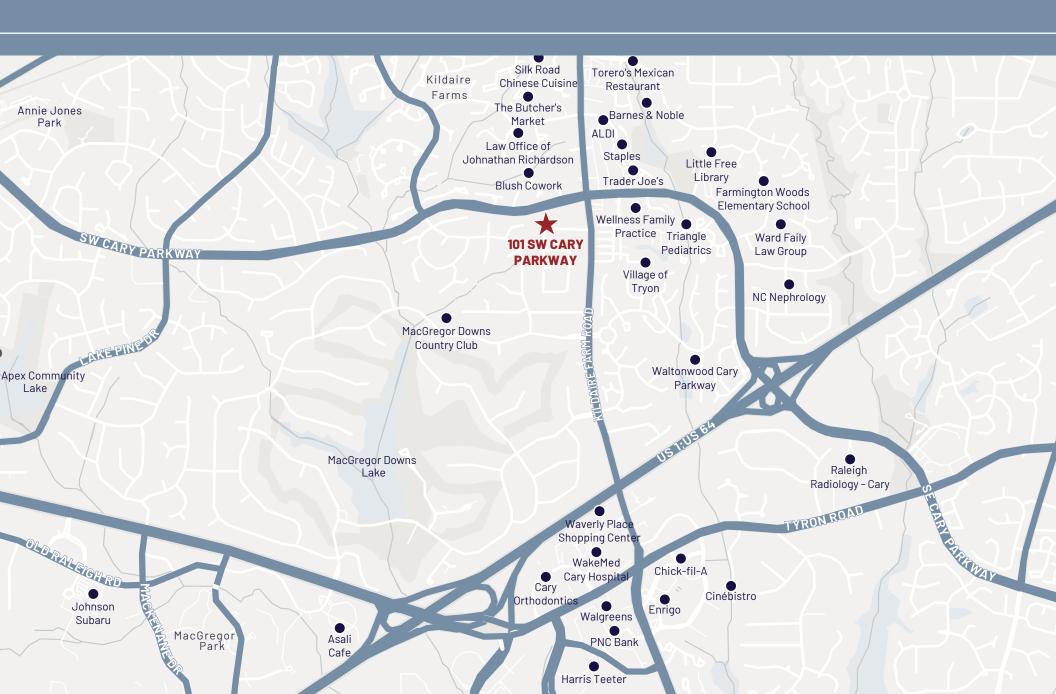

:**

ELAINE BOYLE 919-348-7943 elaine@FlagshipHP.com



### **Available Space:**

Suite 30: 2,767 SF Suite 101: 18,022 SF Suite 202: 5,719 SF



### **Total Building Area:**

± 47,760 SF



### Year Built/Renovated:

1986/2020



### Stories:

Three (3)



### Parking:

4.41/1,000



### Zoning:

Town of Cary "PDD Major"



### Lease Rate:

\$21.00/SF, NNN



# SUITE 30 FLOOR PLAN



# SUITE 30 TEST FIT



# SUITE 101 FLOOR PLAN



# SUITE 101 TEST FIT



00 PARTITION PLAN - SUITE 100 - URGENT CARE 1/8" = 1'-0"

## **SUITE 202 FLOOR PLAN**



**VIRTUAL TOUR** 

# SUITE 202 TEST FIT



00 PARTITION PLAN - SUITE 100 - URGENT CARE 1/8" = 1"-0"

# Ш INICIAN



Above depicts the anticipated square foot needed to satisfy future demand based on projected five year population growth.

# AREA MAP