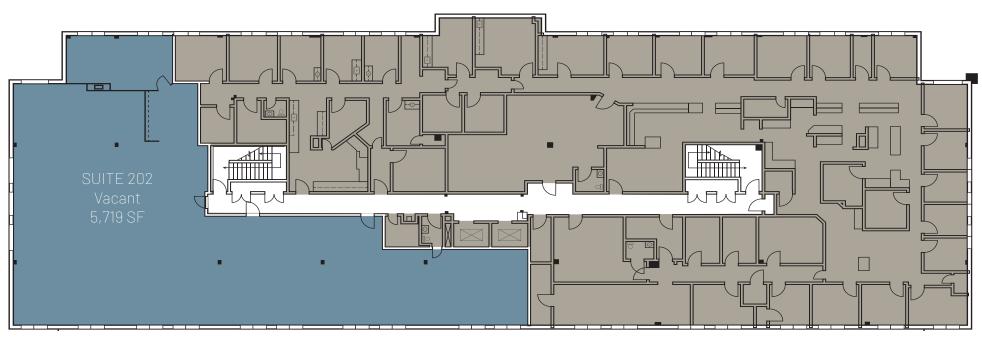

## **SUITE 202 FLOOR PLAN**

**VIRTUAL TOUR** 

### **Available Space:**

Suite 30: 2,767 SF Suite 101: 18,022 SF Suite 202: 5,719 SF