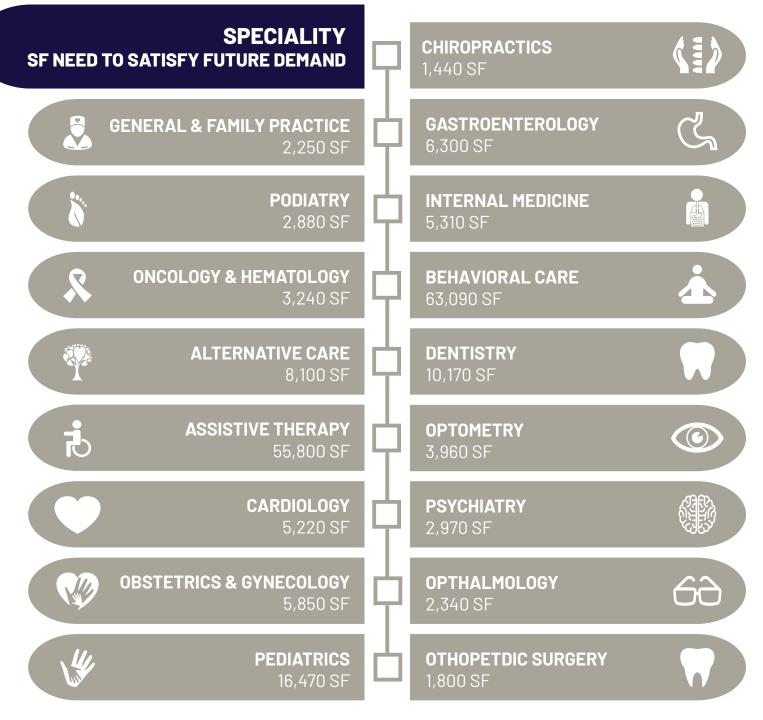

# Ш INICIAN

Above depicts the anticipated square foot needed to satisfy future demand based on projected five year population growth.