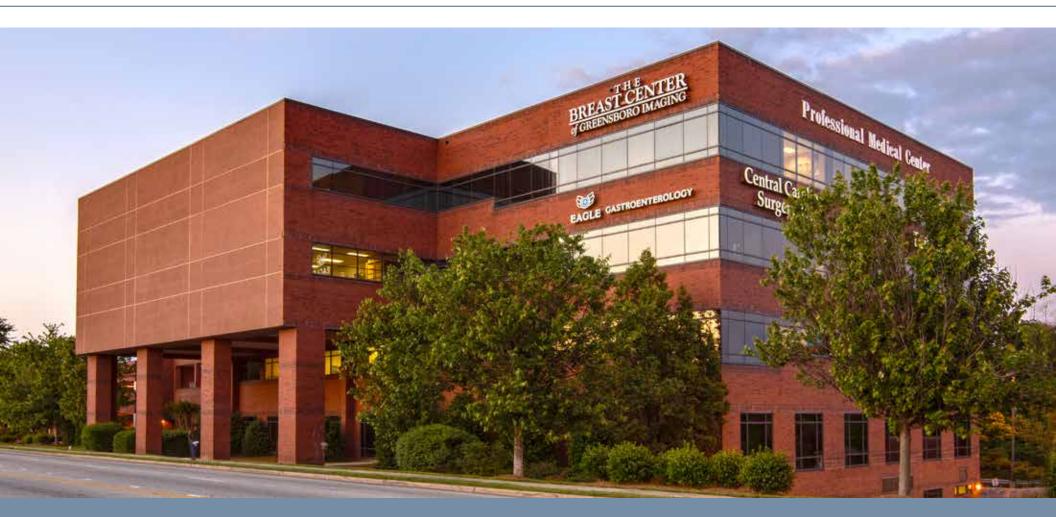

## **PROFESSIONAL MEDICAL CENTER** 1002 N. CHURCH STREET GREENSBORD | NORTH CAROLINA

**CONTACT:** ELAINE BOYLE d. 919-348-7943 elaine@FlagshipHP.com

## PROPERTY OVERVIEW

- Four-story Class "A" building in a prominent location
- Excellent access and visibility directly across from Moses Cone Hospital.
- Recent upgrades, deck and surface parking, and move-in ready medical office suites
- Conveniently located at the intersection of Wendover Avenue (Hwy 220) and N. Church Street
- Originally developed by a group of local physicians, has attracted medical professionals and medically-related tenants since its completion.

ÉRT,

**CONTACT:** ELAINE BOYLE d. 919-348-7943 elaine@FlagshipHP.com

**YEAR BUILT:** 1999