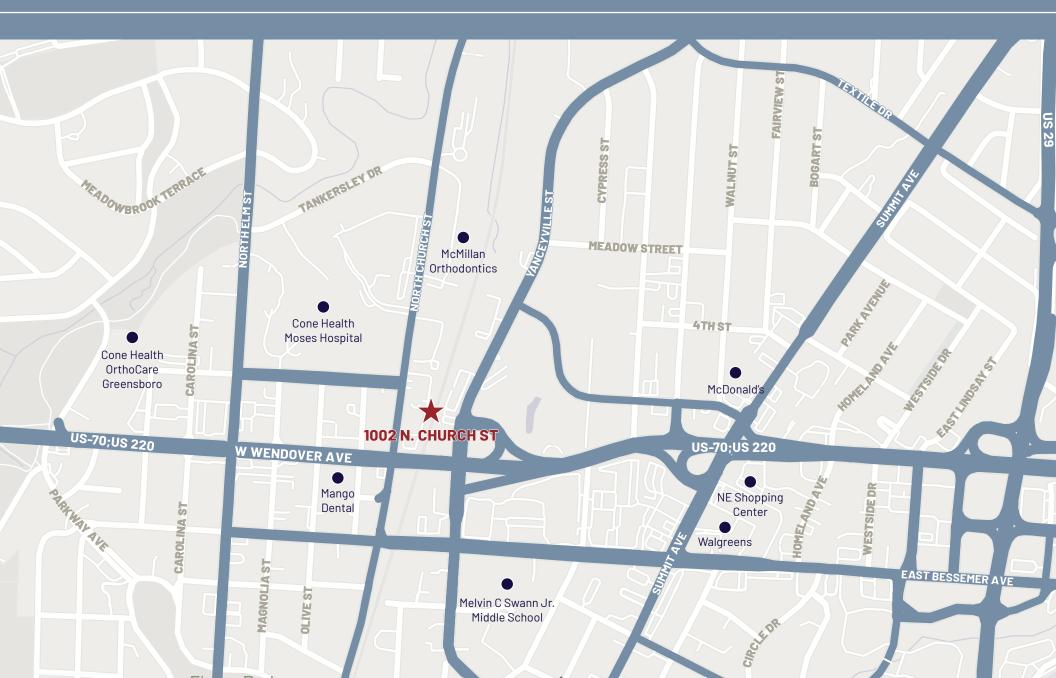

as to the completeness or accuracy thereof. The presentation of this property is submitted subject to errors, omissions, changes of price or conditions prior to sale or lease, or withdrawal without notice.

## PROPERTY OVERVIEW

- Four-story Class "A" building in a prominent location
- Excellent access and visibility directly across from Moses Cone Hospital.
- Recent upgrades, deck and surface parking, and move-in ready medical office suites
- Conveniently located at the intersection of Wendover Avenue (Hwy 220) and N. Church Street
- Originally developed by a group of local physicians, has attracted medical professionals and medically-related tenants since its completion.

ÉRT,

**CONTACT:** ELAINE BOYLE d. 919-348-7943 elaine@FlagshipHP.com





**YEAR BUILT:** 1999



## **AREA MAP**