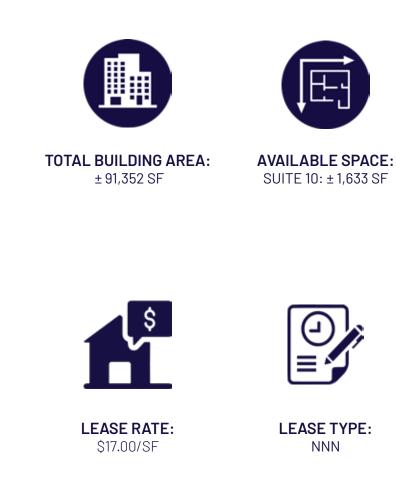

## PROPERTY OVERVIEW

- Four-story Class "A" building in a prominent location
- Excellent access and visibility directly across from Moses Cone Hospital.
- Recent upgrades, deck and surface parking, and move-in ready medical office suites
- Conveniently located at the intersection of Wendover Avenue (Hwy 220) and N. Church Street
- Originally developed by a group of local physicians, has attracted medical professionals and medically-related tenants since its completion.