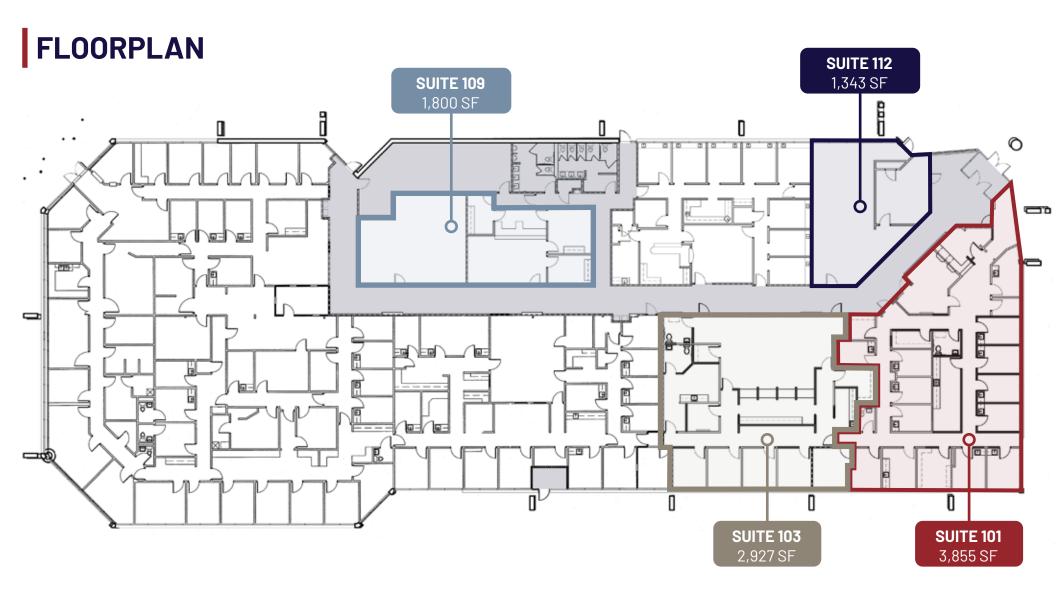

# TOTAL AVAILABLE SPACE:

SUITE 109: ± 1,800 SF SUITE 112: ± 1,343 SUITE 103: ± 2,927 SUITE 101: ± 3,855