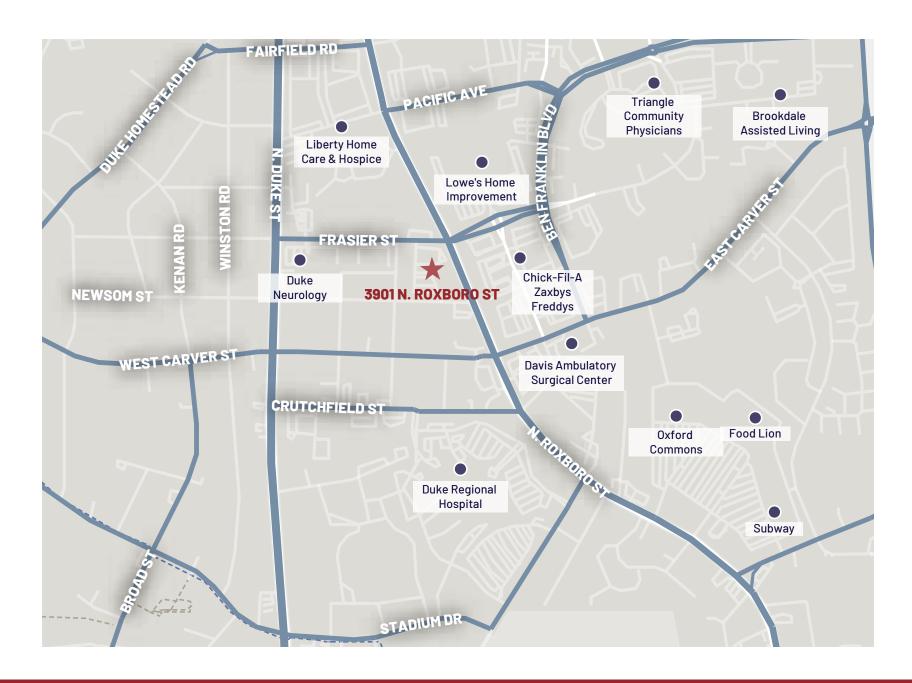

## **3901 N. ROXBORO STREET**

DURHAM | NORTH CAROLINA



### BUILDING SUMMARY

- Desirable one-story medical office building providing easy access for all patients
- Excellent visibility on highly traveled N. Roxboro Street corridor with close proximity to Duke Regional Hospital, Hwy 501, and Hwy 70
- Average Vehicles Per Day is over 9,000

- Common areas with Class A finishes
- · Located in strong medical corridor
- Abundant parking
- Exterior signage

BUILDING SPECIFICATIONS

**TOTAL BUILDING SIZE:** ± 26.046 SF

# TOTAL AVAILABLE SPACE:

SUITE 109: ± 1,800 SF SUITE 112: ± 1,343 SUITE 103: ± 2,927 SUITE 101: ± 3,855

#### YEAR BUILT:

988

#### **ASKING LEASE RATE:**

\$20.00/SF, NNN

#### **ELAINE BOYLE**

d. 919-348-7943 elaine@FlagshipHP.com





## **AREA OVERVIEW**