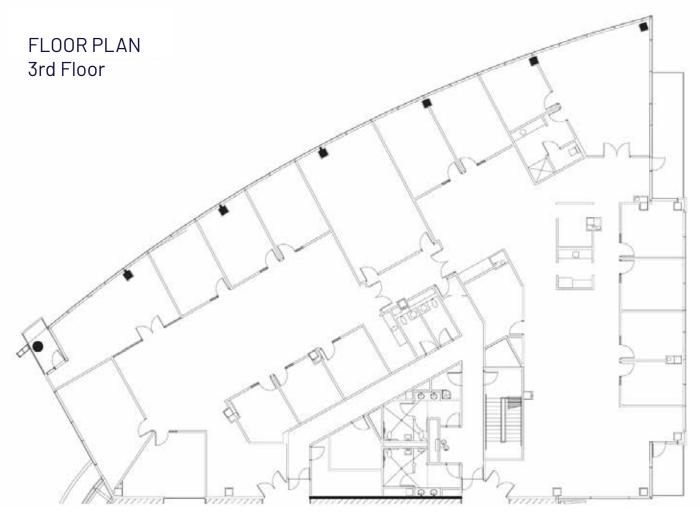

### **HEALTHPARK OF MILLENIA** 3900 Millenia Boulevard, Orlando FL 32839





# HEALTHPARK OF MILLENIA

3900 Millenia Boulevard Orlando FL 32839 LIZ COOK, RN VICE PRESIDENT LEASING & BROKERAGE PHYSICIAN LIAISON 443 517 3962 <u>liz.cook@FlagshipHP.com</u>





#### **BUILDING SUMMARY**

- Convenient location with unparalleled amenities
- Unique building with true Class A finishes
- Complimentary structured parking attached to the building, 5/1,000 SF ratio
- On-site security and video surveillance
- 3rd floor space available with excellent views
- TI Allowance available







**HEALTHPARK OF MILLENIA** 3900 Millenia Boulevard, Orlando FL 32839

#### **BUILDING PHOTOS**





















**HEALTHPARK OF MILLENIA** 3900 Millenia Boulevard, Orlando FL 32839

#### 3rd FLOOR SUITE





















### **15 MINUTE DRIVE TIME MAP & DEMOGRAPHICS**

AREA DEMOGRAPHICS 15 Minute Drive Time





**TOTAL HOUSEHOLD** 2023 - 129,881 2028 - 134,664



AVG. HOUSEHOLD INCOME 2023 - \$89,419 2028 - \$102,769











Expand your medical services to Mil