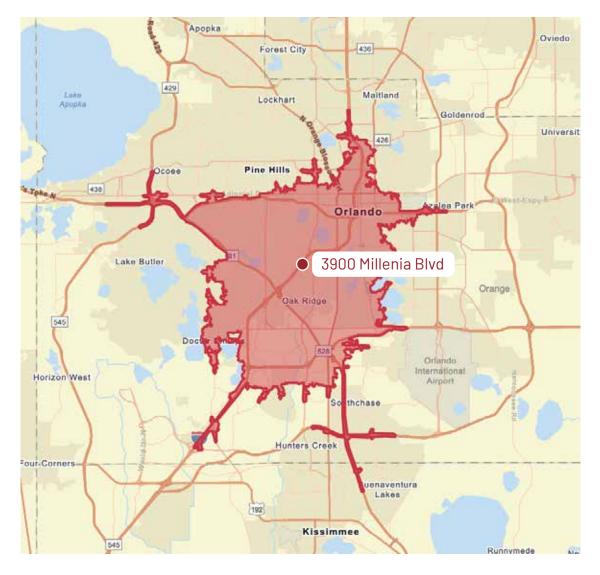

### **15 MINUTE DRIVE TIME MAP & DEMOGRAPHICS**

AREA DEMOGRAPHICS 15 Minute Drive Time

**TOTAL HOUSEHOLD** 2023 - 129,881 2028 - 134,664

AVG. HOUSEHOLD INCOME 2023 - \$89,419 2028 - \$102,769

Expand your medical services to Millenia Orlando, Florida- a vibrant hub for medical excellence, benefiting patients and providers alike.