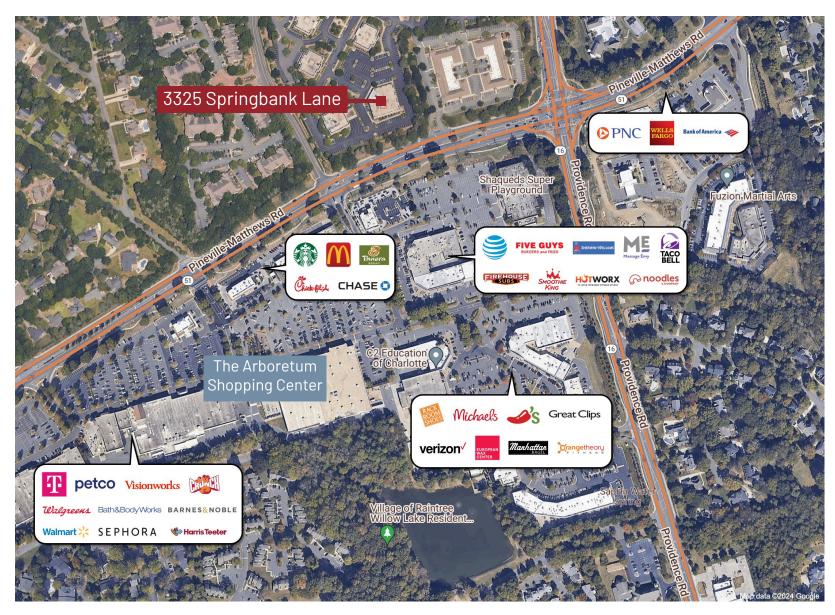

### **3325 SPRINGBANK LANE** CHARLOTTE, NORTH CAROLINA

## **BUILDING SUMMARY**

- Three-story professional office building for lease
- Can be converted to medical use
- Located off of Highway 51 near Providence Road
- Just 2.5 miles from I-485

- Close proximity to The Arboretum which offers shopping, • restaurants, professional services, and retail shops
- Surrounded by strong demographic areas ٠
- Building signage and monument signage opportunities ٠