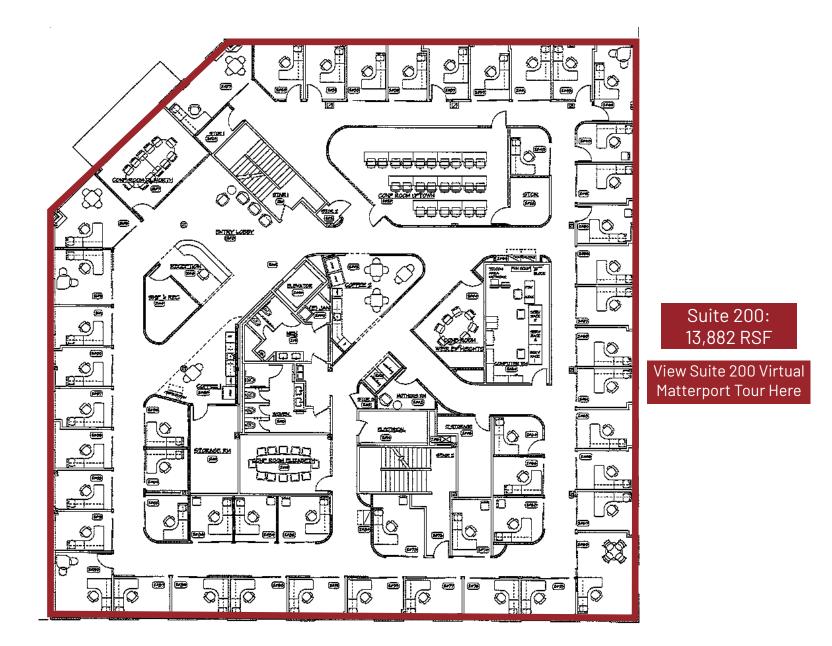

### BUILDING SPECIFICATIONS

**TOTAL BUILDING SIZE:** ± 41,191 SF

TOTAL AVAILABLE SPACE: First Floor: ± 8,886 RSF Second Floor: ± 13,882 RSF Third Floor: ± 3,716-13,833 RSF

**LEASE RATE:** \$32.00/SF

LEASE TYPE: **Full Service** 