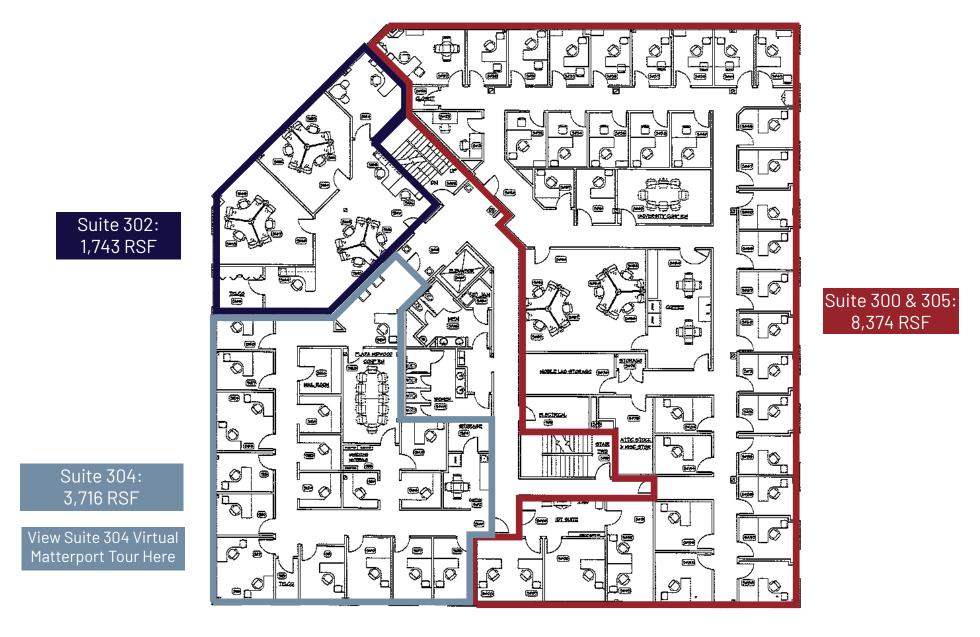

### BUILDING SPECIFICATIONS

**TOTAL BUILDING SIZE:** ± 41,191 SF

TOTAL AVAILABLE SPACE: First Floor: ± 8,886 RSF Second Floor: ± 13,882 RSF Third Floor: ± 3,716-13,833 RSF

**LEASE RATE:** \$32.00/SF

LEASE TYPE: **Full Service** 