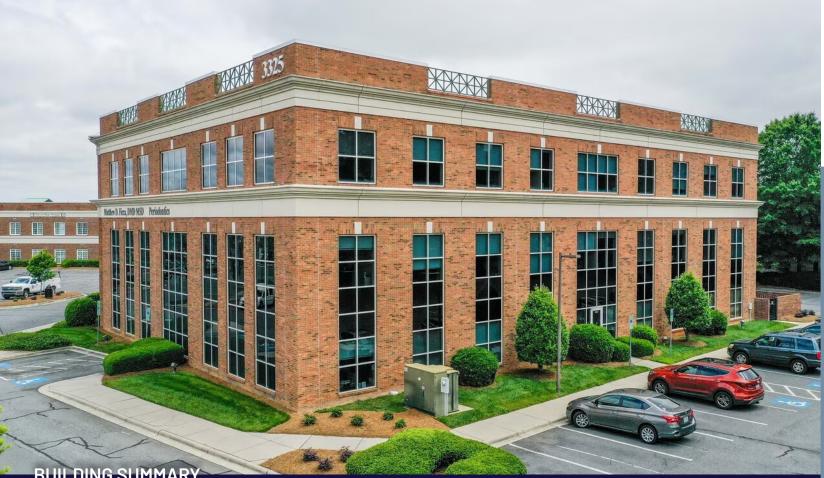

### **3325 SPRINGBANK LANE** CHARLOTTE, NORTH CAROLINA

## **BUILDING SUMMARY**

- Three-story professional office building for lease
- Can be converted to medical use
- Located off of Highway 51 near Providence Road
- Just 2.5 miles from I-485

- Close proximity to The Arboretum which offers shopping, • restaurants, professional services, and retail shops
- Surrounded by strong demographic areas ٠
- Building signage and monument signage opportunities ٠

### BUILDING SPECIFICATIONS

**TOTAL BUILDING SIZE:** ± 41,191 SF

TOTAL AVAILABLE SPACE: First Floor: ± 8,886 RSF Second Floor: ± 13,882 RSF Third Floor: ± 3,716-13,833 RSF

**LEASE RATE:** \$32.00/SF

LEASE TYPE: **Full Service** 