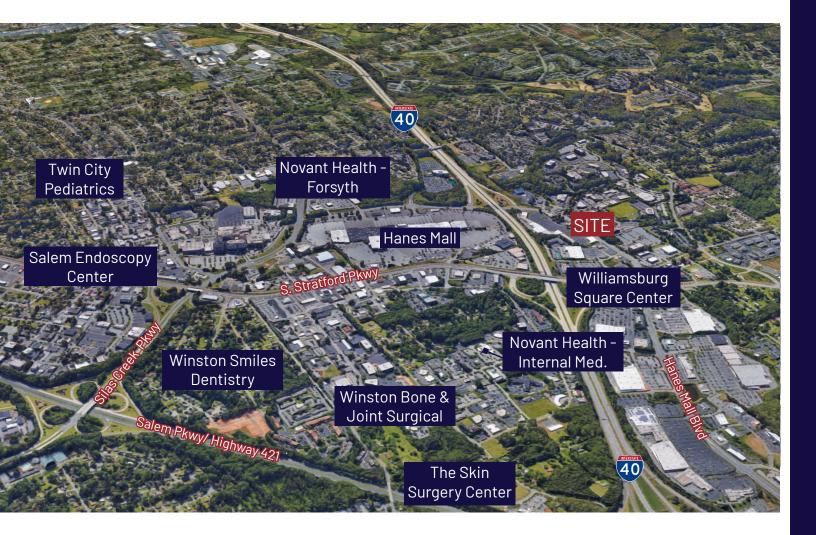

-----|
| otal Available Space | Suite 120: ± 6,872 SF<br>Suite 200: ± 14,395 SF<br>Suite 310: ±2,476 SF |
| ′ear Built           | 1998                                                                    |
| Parking Ratio        | 5/1,000 SF                                                              |
| sking Lease Rate     | \$18.75/SF, NNN                                                         |
|                      |                                                                         |

Reed Griffith d. 704-971-8908 reed@FlagshipHP.com

2701 Coltsgate Road, Suite 300 Charlotte, North Carolina 28211 P. 704-442-0222 | F. 704-367-0196 | www.FlagshipHP.com



**SUITE 120** 





## **SUITE 200**



Click here for a 3D Matterport tour





## **SUITE 310**







## **AERIAL VIEW**