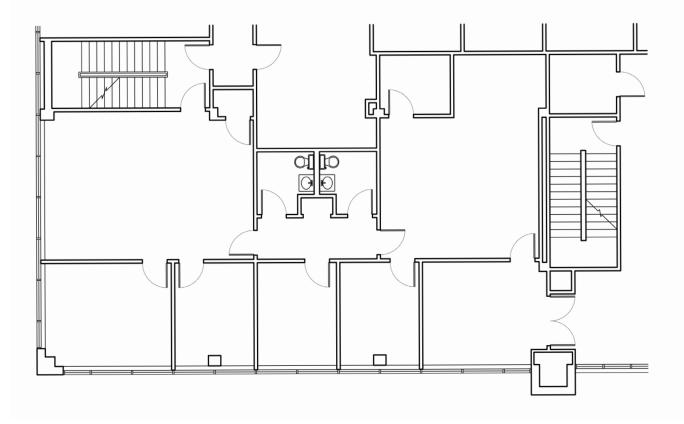

-------------------------------|
| otal Available Space | Suite 120: ± 6,872 SF<br>Suite 200: ± 14,395 SF<br>Suite 310: ±2,476 SF |
| ′ear Built           | 1998                                                                    |
| Parking Ratio        | 5/1,000 SF                                                              |
| sking Lease Rate     | \$18.75/SF, NNN                                                         |
|                      |                                                                         |

Reed Griffith d. 704-971-8908 reed@FlagshipHP.com

2701 Coltsgate Road, Suite 300 Charlotte, North Carolina 28211 P. 704-442-0222 | F. 704-367-0196 | www.FlagshipHP.com



**SUITE 120** 





## **SUITE 200**



Click here for a 3D Matterport tour





## **SUITE 310**







## **AERIAL VIEW**