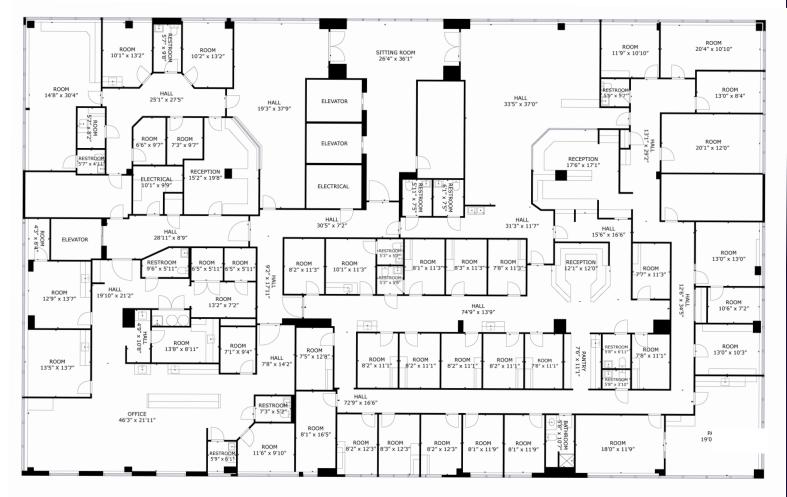

------------------|-------------------------------------------------------------------------|
| otal Available Space | Suite 120: ± 6,872 SF<br>Suite 200: ± 14,395 SF<br>Suite 310: ±2,476 SF |
| ′ear Built           | 1998                                                                    |
| Parking Ratio        | 5/1,000 SF                                                              |
| sking Lease Rate     | \$18.75/SF, NNN                                                         |
|                      |                                                                         |

Reed Griffith d. 704-971-8908 reed@FlagshipHP.com

2701 Coltsgate Road, Suite 300 Charlotte, North Carolina 28211 P. 704-442-0222 | F. 704-367-0196 | www.FlagshipHP.com



**SUITE 120** 





## **SUITE 200**



Click here for a 3D Matterport tour





## **SUITE 310**







## **AERIAL VIEW**