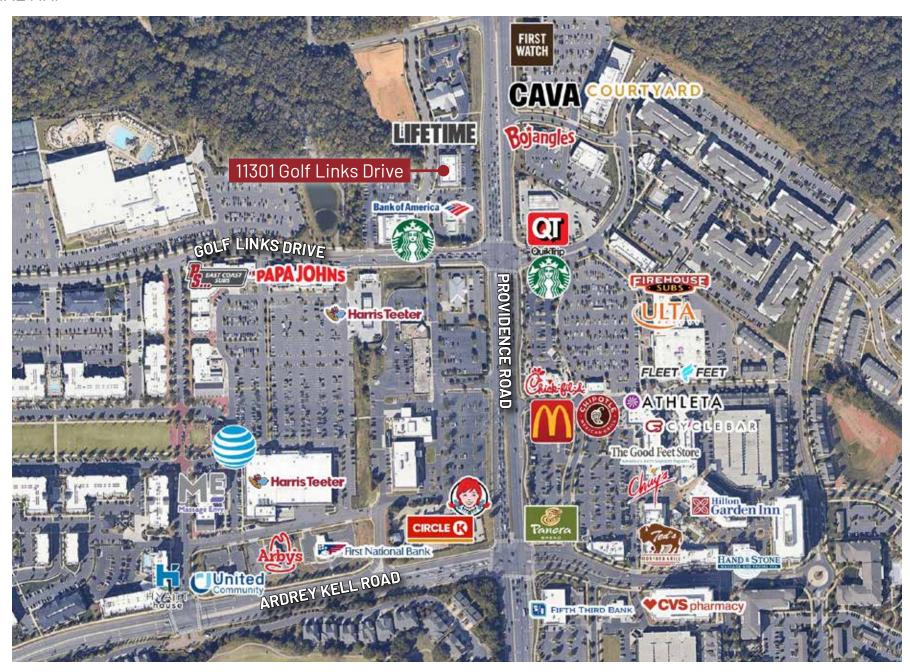

## 11301 GOLF LINKS DRIVE

CHARLOTTE, NORTH CAROLINA



#### **BUILDING SUMMARY**

- Two-story medical outpatient building space for lease
- Located at entrance to Rea Farms with high traffic exposure on Providence Road
- Available immediately

- Easy access on the 1st floor
- Building signage facing Providence Road
- Corner unit
- Abundant parking

## BUILDING SPECIFICATIONS

**TOTAL BUILDING SIZE**: ± 17,574 SF

**TOTAL AVAILABLE SPACE**: Suite 106: ± 1,872 SF

**LEASE RATE:** \$33.00/SF

**LEASE TYPE:**NNN

### **WILL ROBERTSON**

d. 704-996-5824 will@FlagshipHP.com

# 11301 GOLF LINKS DRIVE

AFRIAL MAP