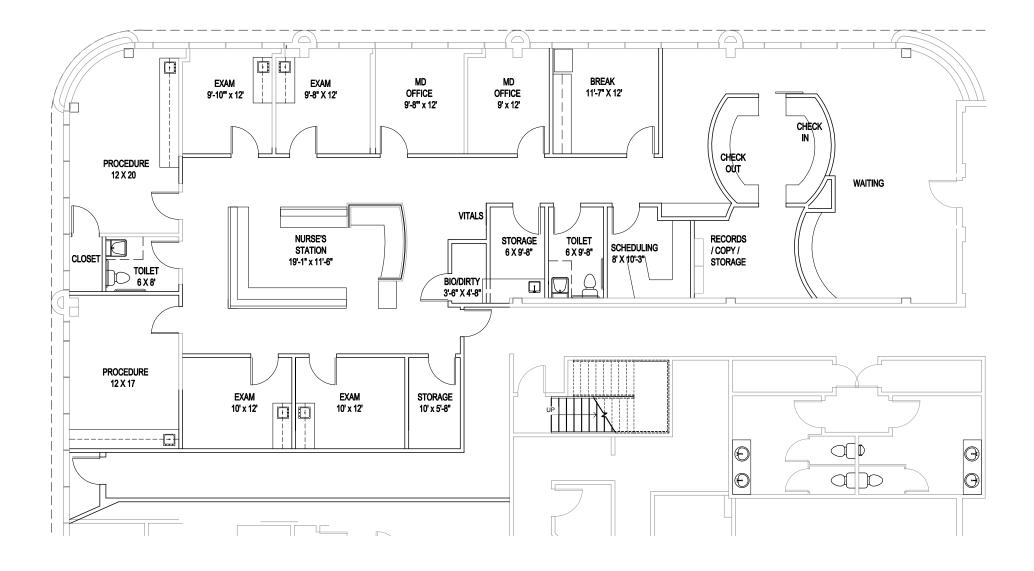

### PARK MEDICAL CENTER

## 10512 Park Road | Charlotte, North Carolina 28210

# AVAILABLE FOR SUBLEASE SUMMER 2024



BUILDING SPECIFICATIONS

**TOTAL BUILDING AREA:** ± 34,000 RSF

TOTAL AVAILABLE SPACE:

Suite 101: ± 3,959 RSF

**ANNUAL LEASE RATE**: Contact Broker

#### **BUILDING SUMMARY**

- Two-story, fully renovated, Class A medical office building
- Ideal space for a practice with short term need
- Lease term expires 6/30/2025
- Ample surface parking
- Abundant nearby amenities

- Conveniently located less than 0.5 mile from I-485 and Hwy 51, in the heart of the Pineville medical submarket
- Directly adjacent to Atrium Health Pineville, a fullservice specialty care medical center

Reed Griffith d. 704-971-8908 tiffany@FlagshipHP.com



## **FLOORPLAN** SUITE 101