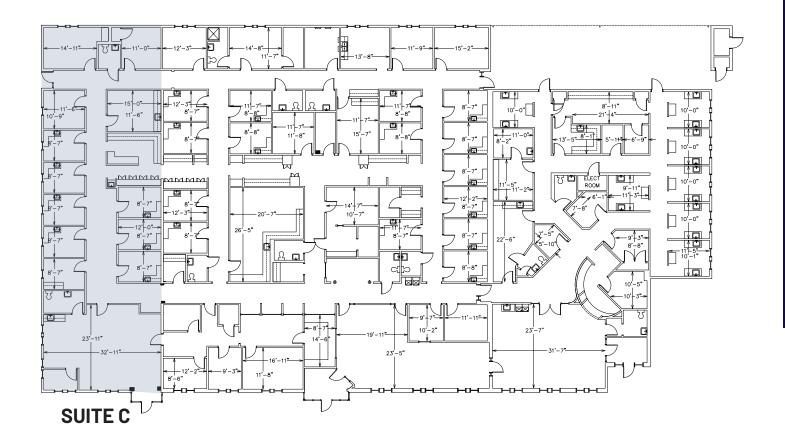

## **BUILDING SPECIFICATIONS**

| Total Available Space | ± 3,402 SF       |
|-----------------------|------------------|
| Parking Ratio         | 5/1,000 SF       |
| Asking Lease Rate     | Call For Pricing |