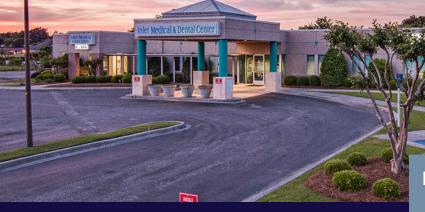

## **912 INLET SQUARE DRIVE** MURRELLS INLET, SOUTH CAROLINA

DENTISTRY

- Rare 2nd generation medical space
- Located in close proximity to Tidelands Waccamaw Hospital
- Near Highway 17
- Can be subdivided
- Building signage
- Convenient patient parking
- Move-in ready spec suite

## **BUILDING SPECIFICATIONS**

| Total Available Space | ± 3,402 SF       |
|-----------------------|------------------|
| Parking Ratio         | 5/1,000 SF       |
| Asking Lease Rate     | Call For Pricing |