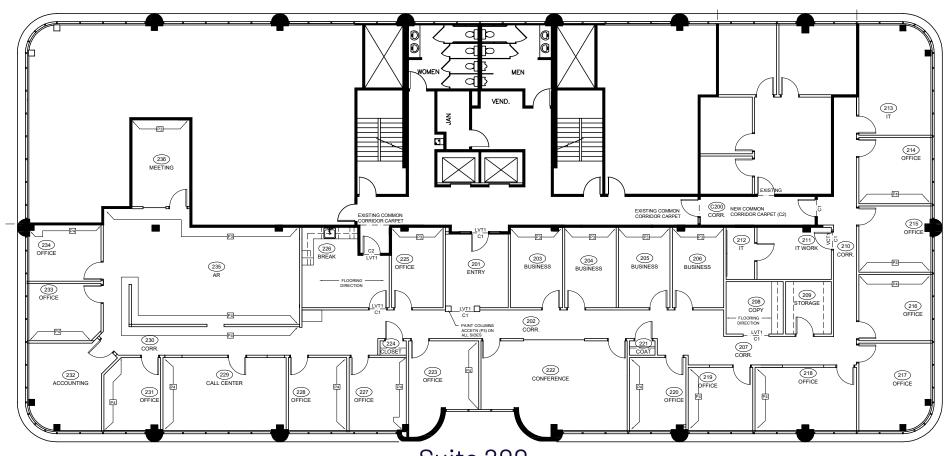

## 7300 CARMEL EXECUTIVE PARK DRIVE

SUITE 200 | FLOOR PLAN

Suite 200: ± 7,320 SF