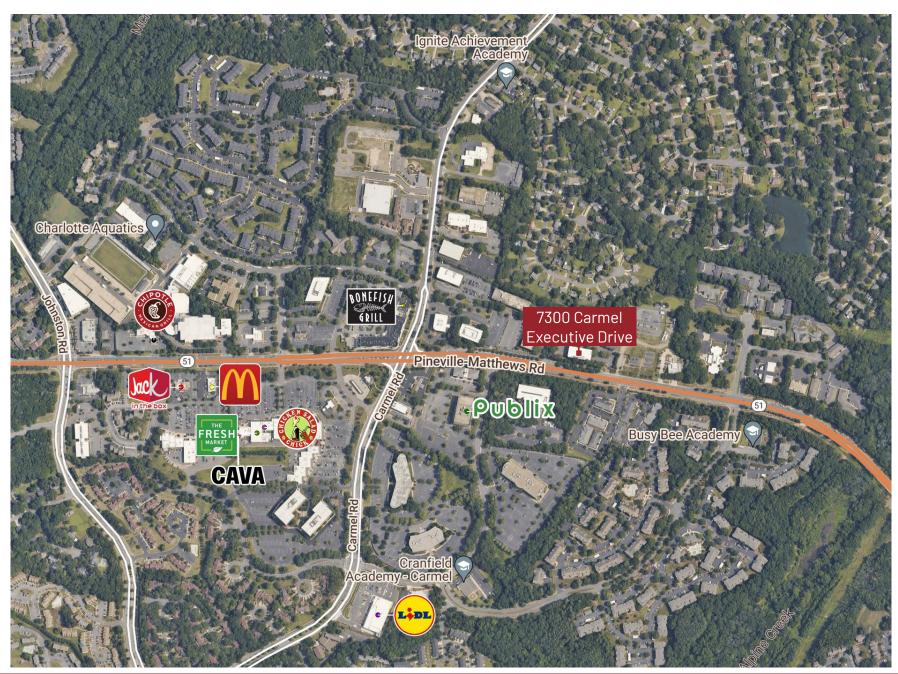

## 7300 CARMEL EXECUTIVE PARK DRIVE

SUITE 200 | CHARLOTTE, NORTH CAROLINA



- Professional office available for sublease
- Easy Access to I-485
- Lease term runs through February 28, 2027

- Located at the corner of Pineville-Matthews Road and Carmel Road
- Mostly private offices with some open areas and conference rooms scattered throughout

BUILDING SPECIFICATIONS

**TOTAL BUILDING SIZE**: ± 34,159 SF

TOTAL AVAILABLE SPACE:

Suite 200: ± 7,320 SF

**ASKING LEASE RATE:** Contact Broker

REED GRIFFITH d. 704-971-8908 reed@FlagshipHP.com

## 7300 CARMEL EXECUTIVE PARK DRIVE

SUITE 200 | FLOOR PLAN



Suite 200: ± 7,320 SF

## 7300 CARMEL EXECUTIVE PARK DRIVE

**AERIAL MAP**