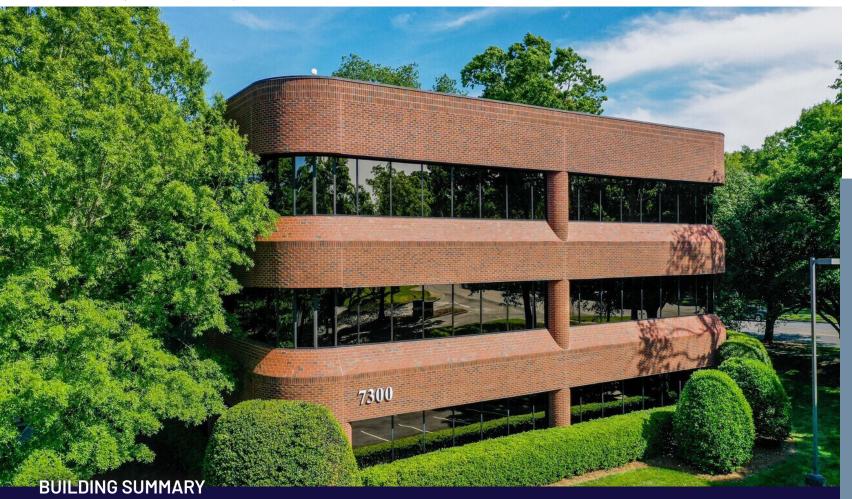

## 7300 CARMEL EXECUTIVE PARK DRIVE

SUITE 200 | CHARLOTTE, NORTH CAROLINA

- Professional office available for sublease
- Easy Access to I-485
- Lease term runs through February 28, 2027

- Located at the corner of Pineville-Matthews Road and Carmel Road
- Mostly private offices with some open areas and conference rooms scattered throughout

BUILDING SPECIFICATIONS

**TOTAL BUILDING SIZE**: ± 34,159 SF

TOTAL AVAILABLE SPACE:

Suite 200: ± 7,320 SF

**ASKING LEASE RATE:** Contact Broker

REED GRIFFITH d. 704-971-8908 reed@FlagshipHP.com