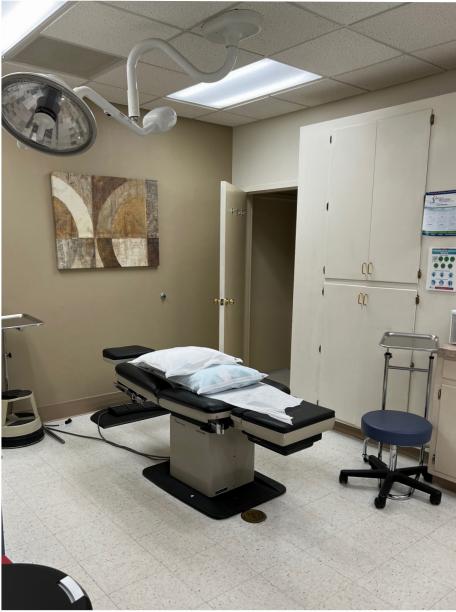

## **1721 EBENEZER ROAD**

SUITE 175 | ROCK HILL, SOUTH CAROLINA



- Move-in Ready Medical Office Suite available for sublease
- Lease term runs through June 30, 2028
- Adjacent to Piedmont Medical Center Rock Hill

- Located in the Village Oaks Professional Center
- Other tenants include Rock Hill OB/GYN, Carolina Smile Design, and Palmetto Counseling

BUILDING SPECIFICATIONS

**TOTAL BUILDING SIZE**: ± 42,198 SF

TOTAL AVAILABLE SPACE:

Suite 175: ± 5,600 SF

**ASKING LEASE RATE:** Contact Broker

REED GRIFFITH d. 704-971-8908 reed@FlagshipHP.com

## 1721 EBENEZER ROAD

**AERIAL MAP** 





## **1721 EBENEZER ROAD**

INTERIOR IMAGES