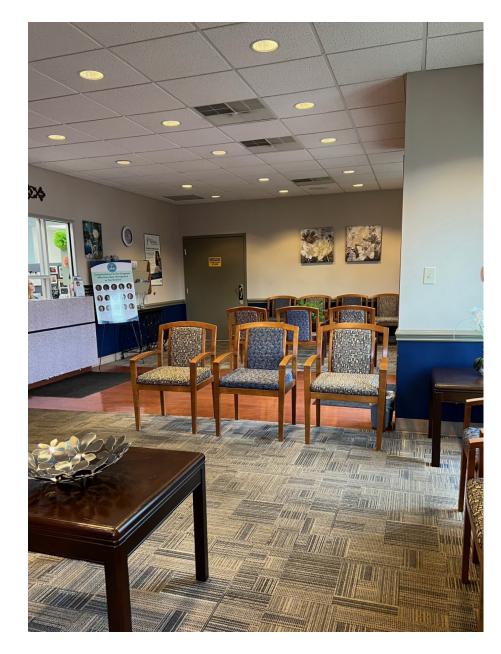

## **1721 EBENEZER ROAD**

SUITE 175 | ROCK HILL, SOUTH CAROLINA



- Move-in Ready Medical Office Suite available for sublease
- Lease term runs through June 30, 2028
- Adjacent to Piedmont Medical Center Rock Hill

- Located in the Village Oaks Professional Center
- Other tenants include Rock Hill OB/GYN, Carolina Smile Design, and Palmetto Counseling

BUILDING SPECIFICATIONS

**TOTAL BUILDING SIZE**: ± 42,198 SF

TOTAL AVAILABLE SPACE:

Suite 175: ± 5,600 SF

**ASKING LEASE RATE:** Contact Broker

REED GRIFFITH d. 704-971-8908 reed@FlagshipHP.com

## 1721 EBENEZER ROAD

**AERIAL MAP** 





## **1721 EBENEZER ROAD**

INTERIOR IMAGES