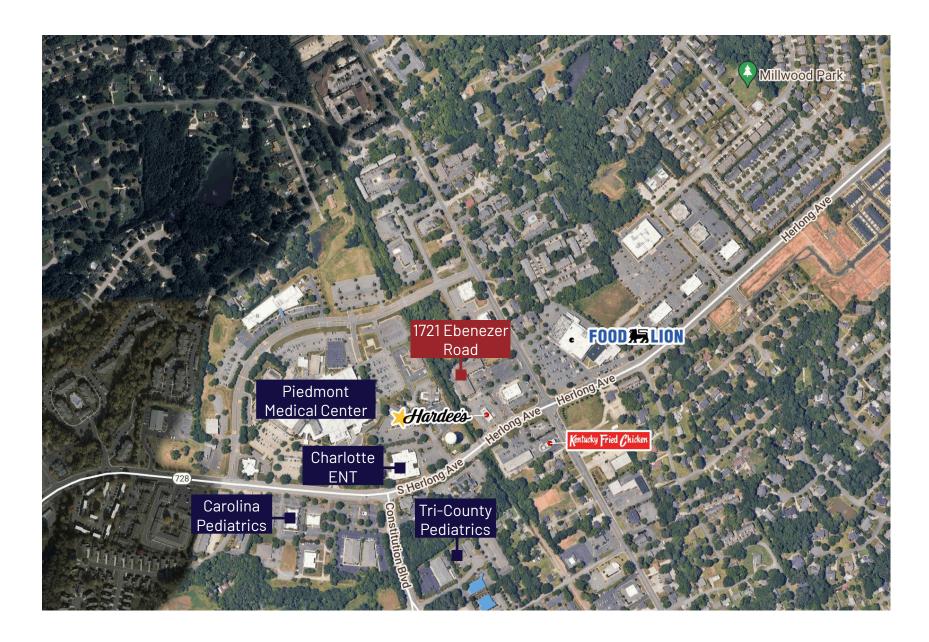

## **1721 EBENEZER ROAD**

SUITE 175 | ROCK HILL, SOUTH CAROLINA



- Move-in Ready Medical Office Suite available for sublease
- Lease term runs through June 30, 2028
- Adjacent to Piedmont Medical Center Rock Hill

- Located in the Village Oaks Professional Center
- Other tenants include Rock Hill OB/GYN, Carolina Smile Design, and Palmetto Counseling

BUILDING SPECIFICATIONS

**TOTAL BUILDING SIZE**: ± 42,198 SF

TOTAL AVAILABLE SPACE:

Suite 175: ± 5,600 SF

**ASKING LEASE RATE:** Contact Broker

REED GRIFFITH d. 704-971-8908 reed@FlagshipHP.com

## 1721 EBENEZER ROAD

**AERIAL MAP** 





## **1721 EBENEZER ROAD**

INTERIOR IMAGES