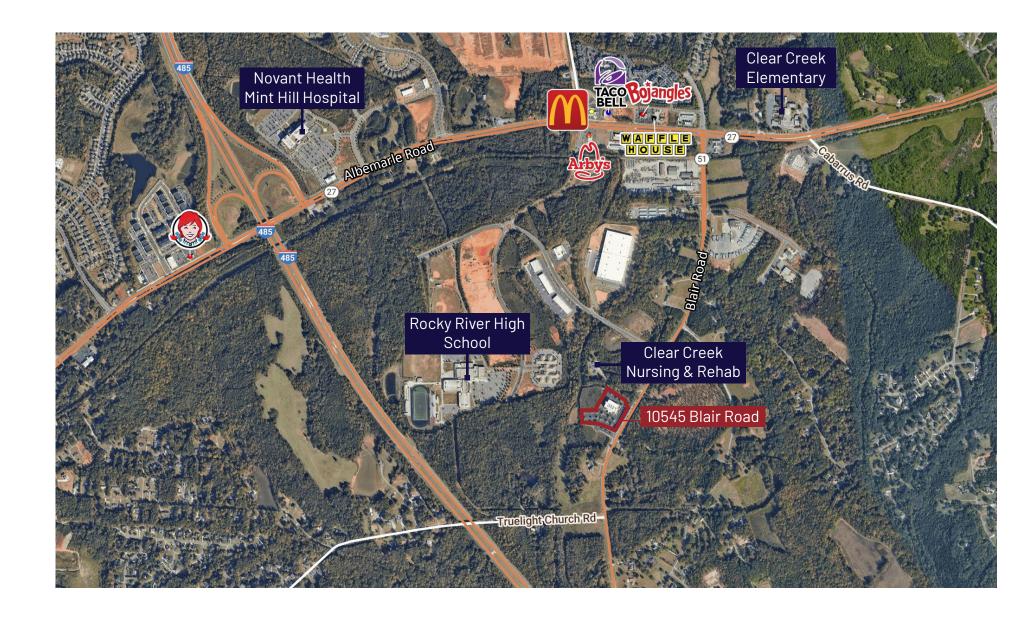

10545 BLAIR ROAD | MINT HILL, NORTH CAROLINA

- Mint Hill Medical Plaza is located near the intersection of I-485 and Blair Road
- Close proximity to Novant Health Mint Hill Hospital
- 1st & 2nd floor availability ranging from 1,400 19,600 RSF
- 2nd Generation Medical Office and General Office spaces available
- Convenient to various retail amenities along Abemarle Road
- Atrium Health is the anchor tenant