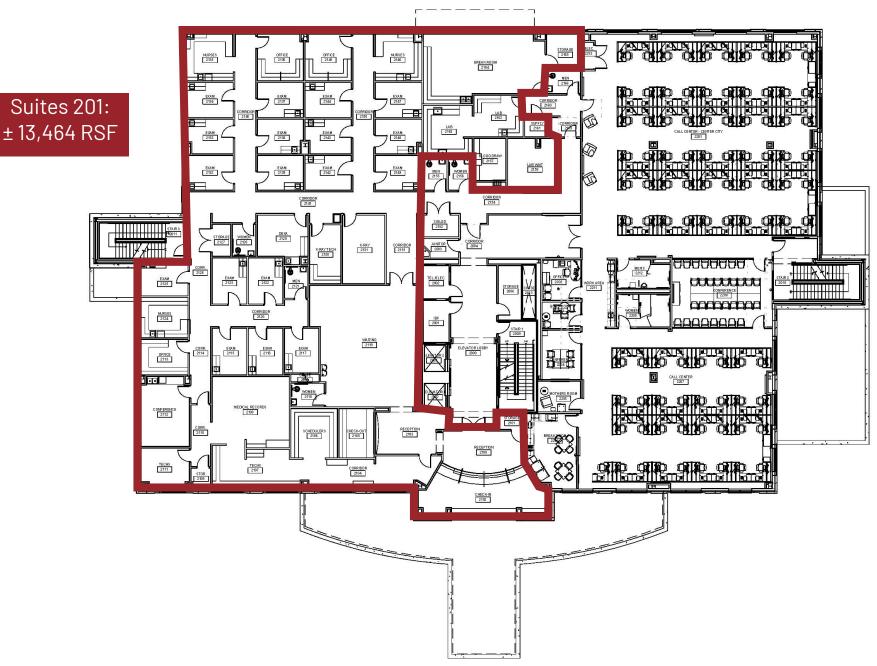

10545 BLAIR ROAD | MINT HILL, NORTH CAROLINA

- Mint Hill Medical Plaza is located near the intersection of I-485 and Blair Road
- Close proximity to Novant Health Mint Hill Hospital
- 1st & 2nd floor availability ranging from 1,400 19,600 RSF
- 2nd Generation Medical Office and General Office spaces available
- Convenient to various retail amenities along Abemarle Road
- Atrium Health is the anchor tenant

BUILDING SPECIFICATIONS

TOTAL BUILDING SIZE:

± 60,230 SF

TOTAL AVAILABLE SPACE:

± 1,400 - 19,600 RSF

**YEAR BUILT:** 2007

**ASKING LEASE RATE:** Call for pricing

Tiffany Slayden d. 704-971-8906 tiffany@FlagshipHP.com