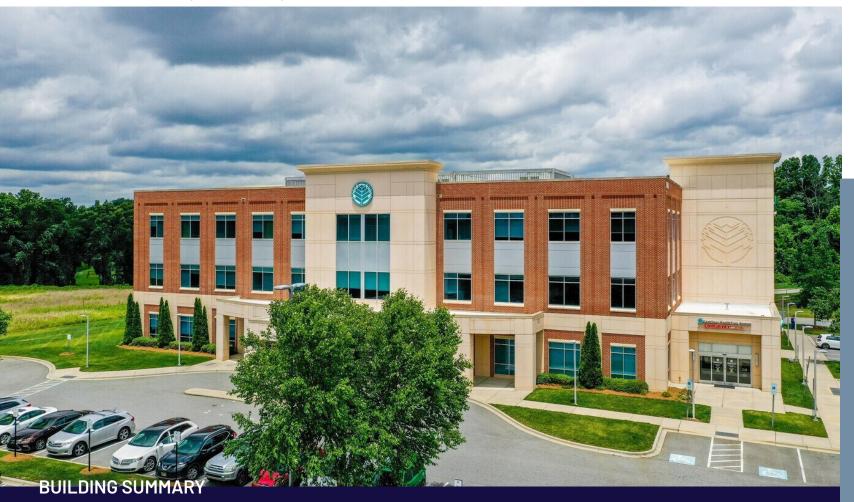

10545 BLAIR ROAD | MINT HILL, NORTH CAROLINA

- Mint Hill Medical Plaza is located near the intersection of I-485 and Blair Road
- Close proximity to Novant Health Mint Hill Hospital
- 1st & 2nd floor availability ranging from 1,400 19,600 RSF
- 2nd Generation Medical Office and General Office spaces available
- Convenient to various retail amenities along Abemarle Road
- Atrium Health is the anchor tenant

BUILDING SPECIFICATIONS

TOTAL BUILDING SIZE:

± 60,230 SF

TOTAL AVAILABLE SPACE:

± 1,400 - 19,600 RSF

**YEAR BUILT:** 2007

**ASKING LEASE RATE:** Call for pricing

Tiffany Slayden d. 704-971-8906 tiffany@FlagshipHP.com