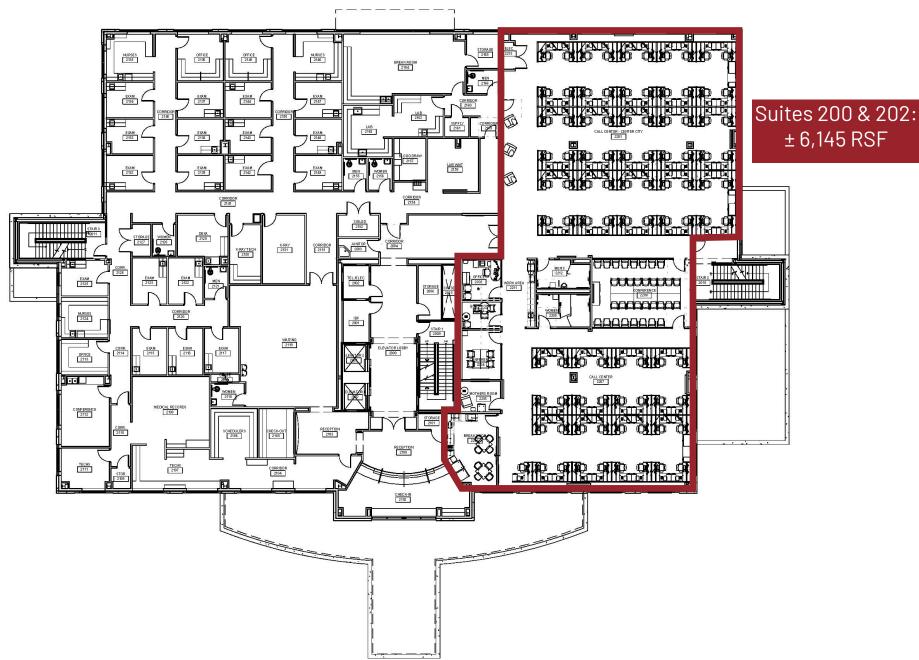

10545 BLAIR ROAD | MINT HILL, NORTH CAROLINA

- Mint Hill Medical Plaza is located near the intersection of I-485 and Blair Road
- Close proximity to Novant Health Mint Hill Hospital
- 1st & 2nd floor availability ranging from 1,400 19,600 RSF
- 2nd Generation Medical Office and General Office spaces available
- Convenient to various retail amenities along Abemarle Road
- Atrium Health is the anchor tenant

BUILDING SPECIFICATIONS

TOTAL BUILDING SIZE:

± 60,230 SF

TOTAL AVAILABLE SPACE:

± 1,400 - 19,600 RSF

**YEAR BUILT:** 2007

**ASKING LEASE RATE:** Call for pricing

Tiffany Slayden d. 704-971-8906 tiffany@FlagshipHP.com