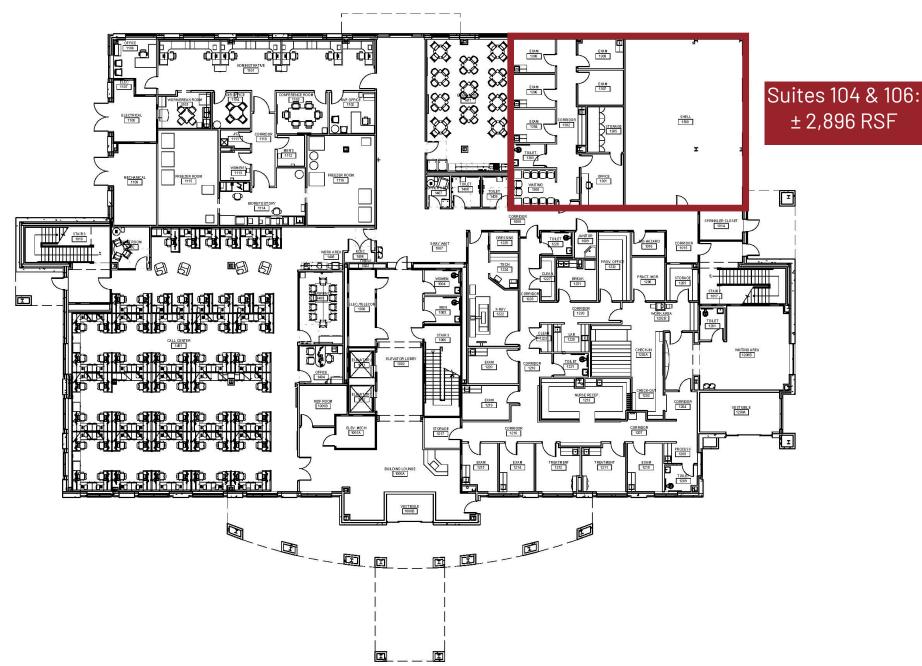

10545 BLAIR ROAD | MINT HILL, NORTH CAROLINA

- Mint Hill Medical Plaza is located near the intersection of I-485 and Blair Road
- Close proximity to Novant Health Mint Hill Hospital
- 1st & 2nd floor availability ranging from 1,400 19,600 RSF
- 2nd Generation Medical Office and General Office spaces available
- Convenient to various retail amenities along Abemarle Road
- Atrium Health is the anchor tenant

BUILDING SPECIFICATIONS

TOTAL BUILDING SIZE:

± 60,230 SF

TOTAL AVAILABLE SPACE:

± 1,400 - 19,600 RSF

**YEAR BUILT:** 2007

**ASKING LEASE RATE:** Call for pricing

Tiffany Slayden d. 704-971-8906 tiffany@FlagshipHP.com