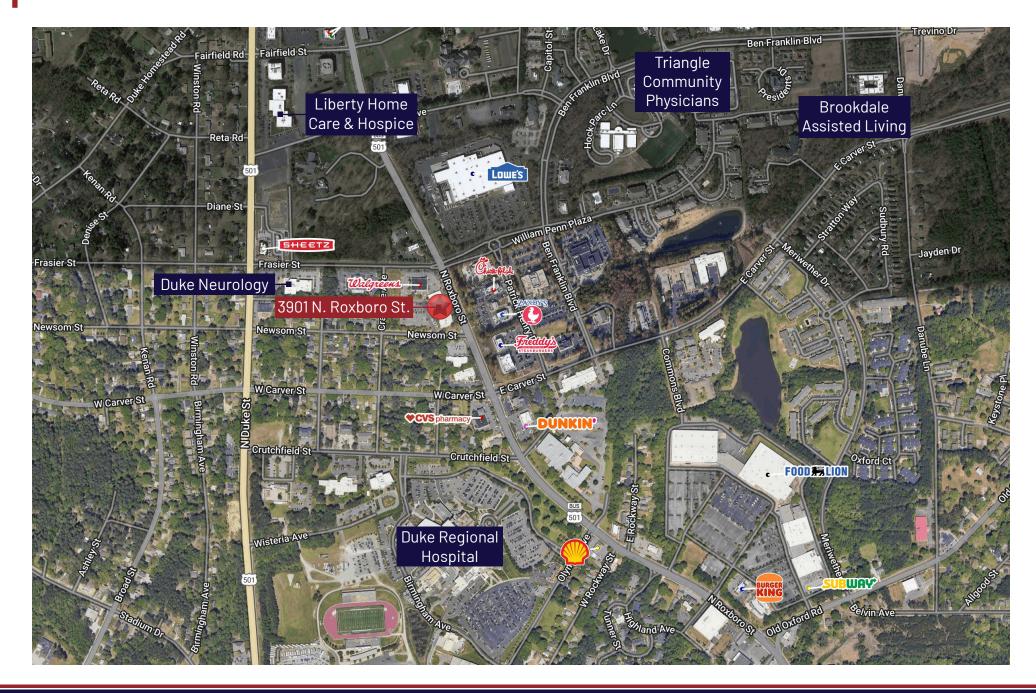

### **3901 N. ROXBORO STREET**

DURHAM | NORTH CAROLINA



- Desirable one-story medical office building providing easy access for all patients
- Excellent visibility on highly traveled N. Roxboro Street corridor with close proximity to Duke Regional Hospital, Hwy 501, and Hwy 70
- Average Vehicles Per Day is over 9,000

- Common areas with Class A finishes
- Located in strong medical corridor
- Abundant parking
- Exterior signage

#### BUILDING SPECIFICATIONS

#### **TOTAL BUILDING SIZE:**

± 26,046 SF

## TOTAL AVAILABLE SPACE:

± 1,800 SF

#### YEAR BUILT:

1988

#### **ASKING LEASE RATE:**

\$20.00/SF, NNN

#### **ELAINE BOYLE**

d. 919-348-7943 elaine@FlagshipHP.com

# FLOORPLAN





### **AERIAL MAP**