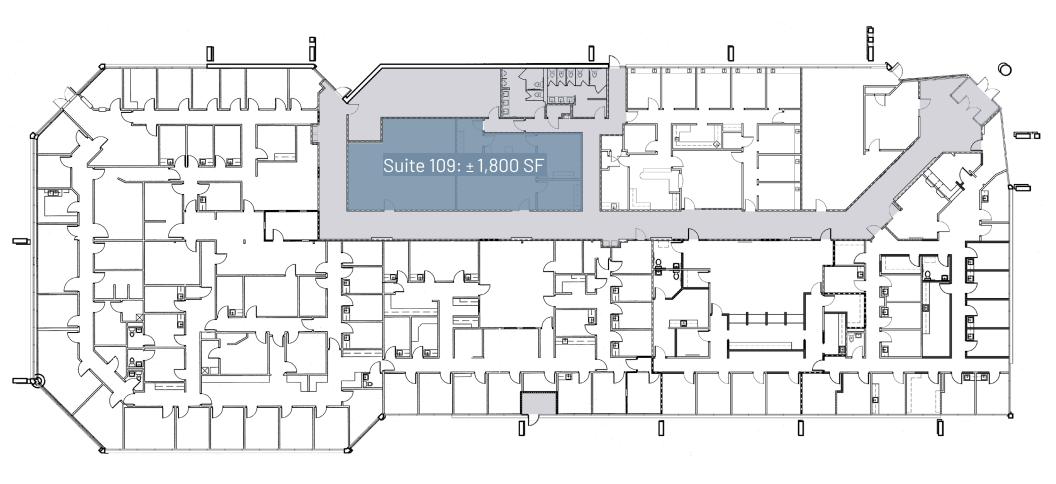

### **3901 N. ROXBORO STREET**

DURHAM | NORTH CAROLINA



- Desirable one-story medical office building providing easy access for all patients
- Excellent visibility on highly traveled N. Roxboro Street corridor with close proximity to Duke Regional Hospital, Hwy 501, and Hwy 70
- Average Vehicles Per Day is over 9,000

- Common areas with Class A finishes
- Located in strong medical corridor
- Abundant parking
- Exterior signage

#### BUILDING SPECIFICATIONS

#### **TOTAL BUILDING SIZE:**

± 26,046 SF

## TOTAL AVAILABLE SPACE:

± 1,800 SF

#### YEAR BUILT:

1988

#### **ASKING LEASE RATE:**

\$20.00/SF, NNN

#### **ELAINE BOYLE**

d. 919-348-7943 elaine@FlagshipHP.com

# FLOORPLAN





### **AERIAL MAP**