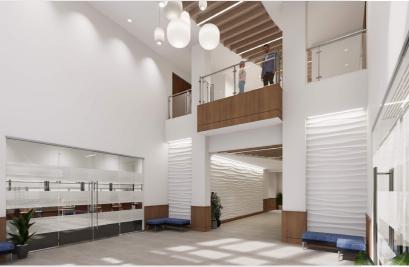

## HUNTERSVILLE MEDICAL PAVILION I

9920 Kincey Avenue

Click Here
To Explore
Huntersville Medical
Pavillion I

- Monument signage provides excellent visibility
- Has the ability to buildout a surgery center on the second floor
- Improvements include covered drop off, new gurney sized elevator, new common areas
- Abundant parking
- Adjacent to Novant Health Huntersville Medical Center
- Generous T.I. Allowance

HUNTERSVILLE MEDICAL PAVILION II

9930 Kincey Avenue

Turnkey Buildouts

New common area construction to begin Jan. 2024

- 3-story medical office building featuring ample parking and a diverse tenant mix
- Monument signage provides excellent visibility
- Easy access to I-77
- Surrounded by ample retail and dining opportunities
- Located in a strong medical corridor
- Abundant parking
- Adjacent to Novant Health Huntersville Medical Center
- Generous T.I. Allowance