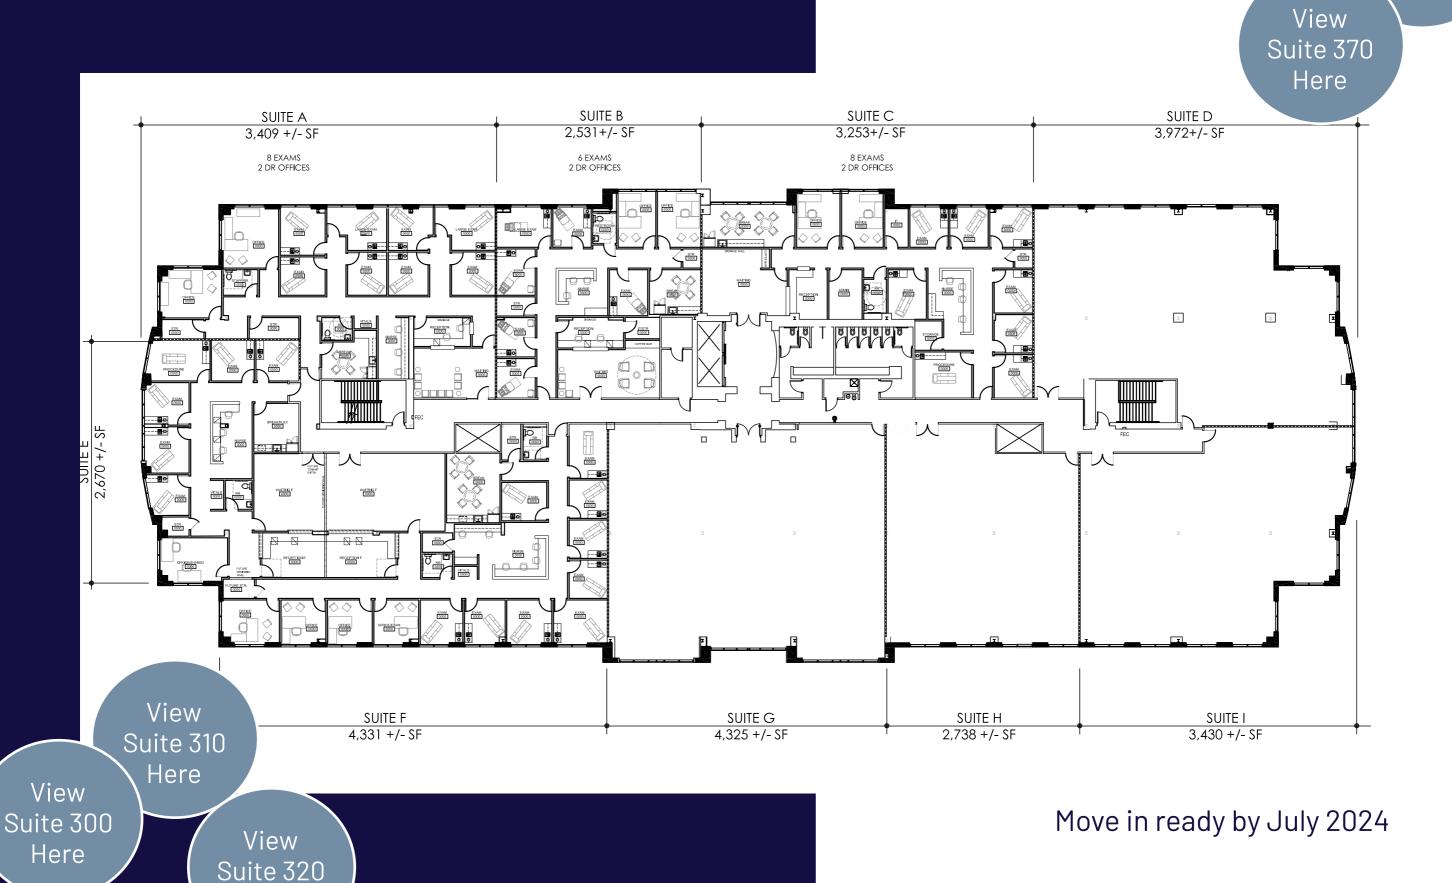

## PAVILION II: 3RD FLOOR

Here

Spec Suite

View

Suite 380

Here

#### **PAVILION II: 9930 KINCEY AVENUE**

| Total Building Area   | ±101,500 SF                                                             |  |
|-----------------------|-------------------------------------------------------------------------|--|
| Total Space Available | Suite 110: ± 2,887 RS<br>Suite 175: ± 2,295 RS<br>3rd Floor ± 35,110 RS |  |
| Year Built/Reno       | 2000/2023                                                               |  |
| Asking Lease Rate     | \$35.00/SF                                                              |  |
| Lease Type            | Full Service                                                            |  |