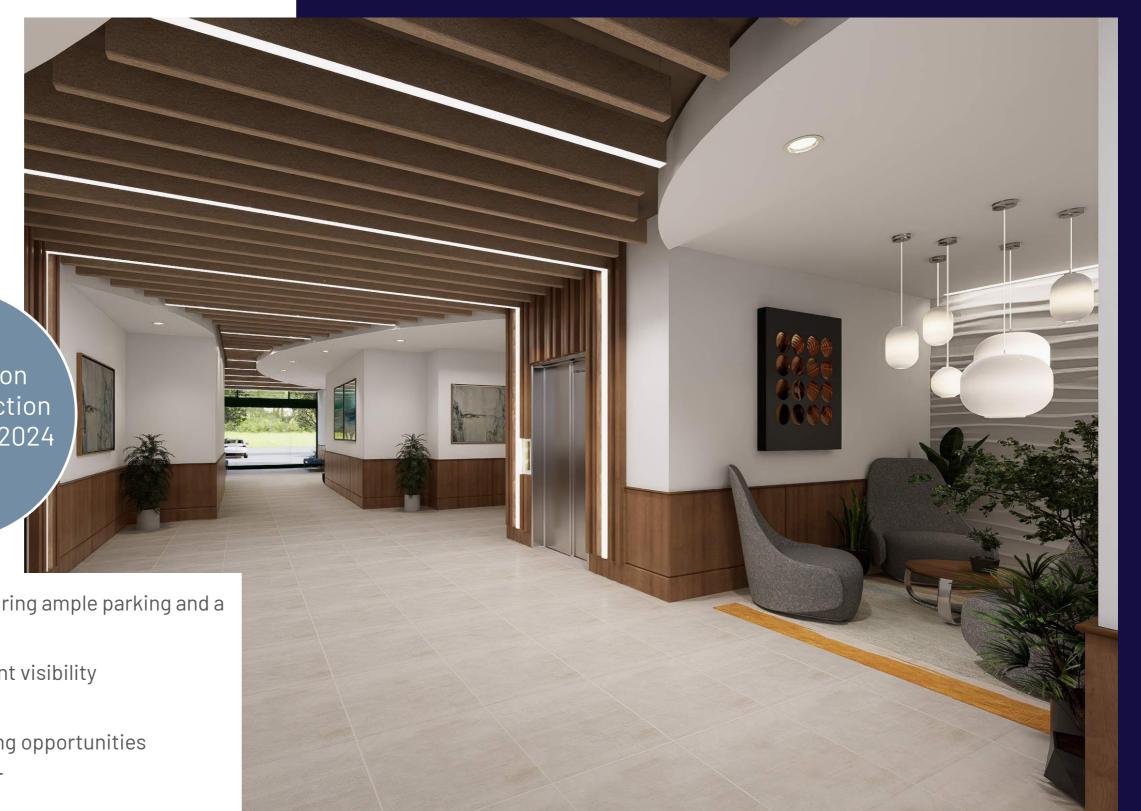

HUNTERSVILLE MEDICAL PAVILION II

9930 Kincey Avenue

Turnkey Buildouts

New common area construction to begin Jan. 2024

- 3-story medical office building featuring ample parking and a diverse tenant mix
- Monument signage provides excellent visibility
- Easy access to I-77
- Surrounded by ample retail and dining opportunities
- Located in a strong medical corridor
- Abundant parking
- Adjacent to Novant Health Huntersville Medical Center
- Generous T.I. Allowance