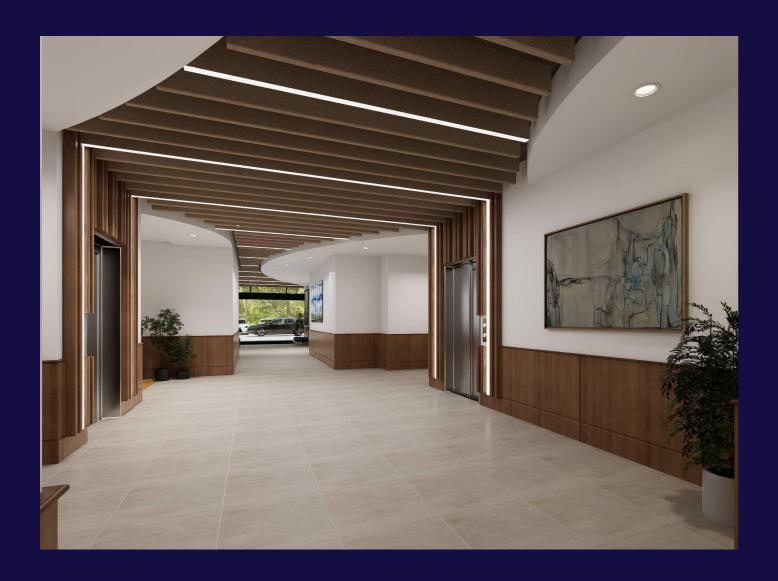

## HUNTERSVILLE MEDICAL PAVILION I

9920 Kincey Avenue

Click Here
To Explore
Huntersville Medical
Pavillion I

- Monument signage provides excellent visibility
- Has the ability to buildout a surgery center on the second floor
- Improvements include covered drop off, new gurney sized elevator, new common areas
- Abundant parking
- Adjacent to Novant Health Huntersville Medical Center
- Generous T.I. Allowance

HUNTERSVILLE MEDICAL PAVILION II

9930 Kincey Avenue

Turnkey Buildouts

New common area construction to begin Jan. 2024

- 3-story medical office building featuring ample parking and a diverse tenant mix
- Monument signage provides excellent visibility
- Easy access to I-77
- Surrounded by ample retail and dining opportunities
- Located in a strong medical corridor
- Abundant parking
- Adjacent to Novant Health Huntersville Medical Center
- Generous T.I. Allowance