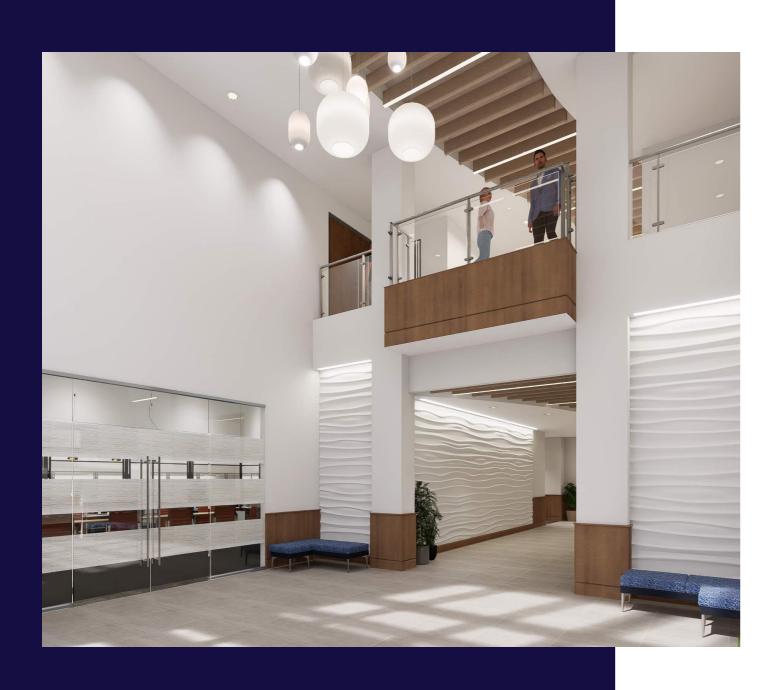

## HUNTERSVILLE MEDICAL PAVILION I

9920 Kincey Avenue

Click Here
To Explore
Huntersville Medical
Pavillion I

- Monument signage provides excellent visibility
- Has the ability to buildout a surgery center on the second floor
- Improvements include covered drop off, new gurney sized elevator, new common areas
- Abundant parking
- Adjacent to Novant Health Huntersville Medical Center
- Generous T.I. Allowance

HUNTERSVILLE MEDICAL PAVILION II

9930 Kincey Avenue

Turnkey Buildouts

New common area construction to begin Jan. 2024

- 3-story medical office building featuring ample parking and a diverse tenant mix
- Monument signage provides excellent visibility
- Easy access to I-77
- Surrounded by ample retail and dining opportunities
- Located in a strong medical corridor
- Abundant parking
- Adjacent to Novant Health Huntersville Medical Center
- Generous T.I. Allowance