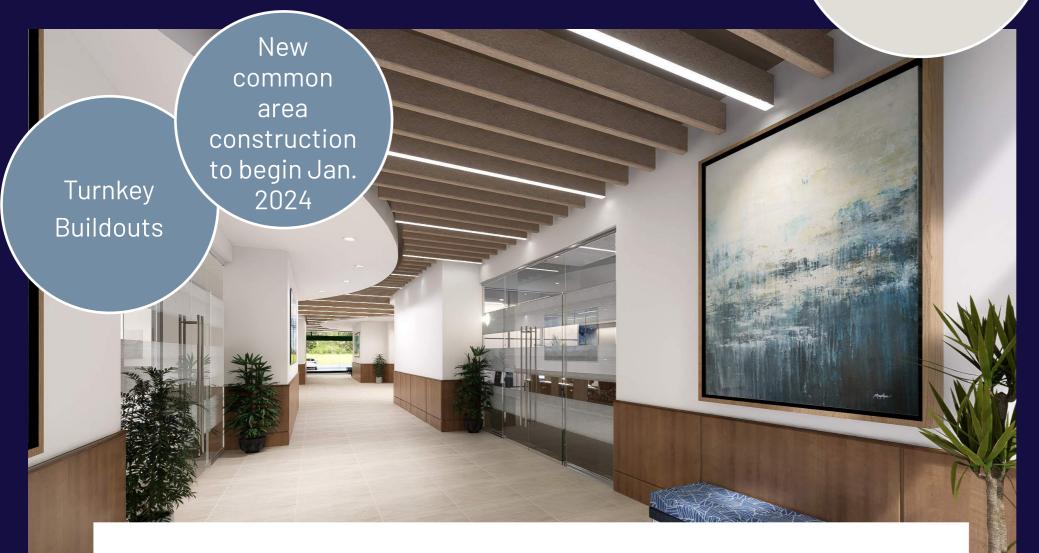

HUNTERSVILLE MEDICAL PAVILION II

9930 Kincey Avenue

Turnkey Buildouts

New common area construction to begin Jan. 2024

- 3-story medical office building featuring ample parking and a diverse tenant mix
- Monument signage provides excellent visibility
- Easy access to I-77
- Surrounded by ample retail and dining opportunities
- Located in a strong medical corridor
- Abundant parking
- Adjacent to Novant Health Huntersville Medical Center
- Generous T.I. Allowance