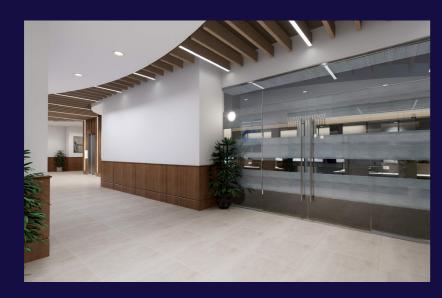

## HUNTERSVILLE MEDICAL PAVILION I

9920 Kincey Avenue

Click Here
To Explore
Huntersville Medical
Pavillion I

- Monument signage provides excellent visibility
- Has the ability to buildout a surgery center on the second floor
- Improvements include covered drop off, new gurney sized elevator, new common areas
- Abundant parking
- Adjacent to Novant Health Huntersville Medical Center
- Generous T.I. Allowance