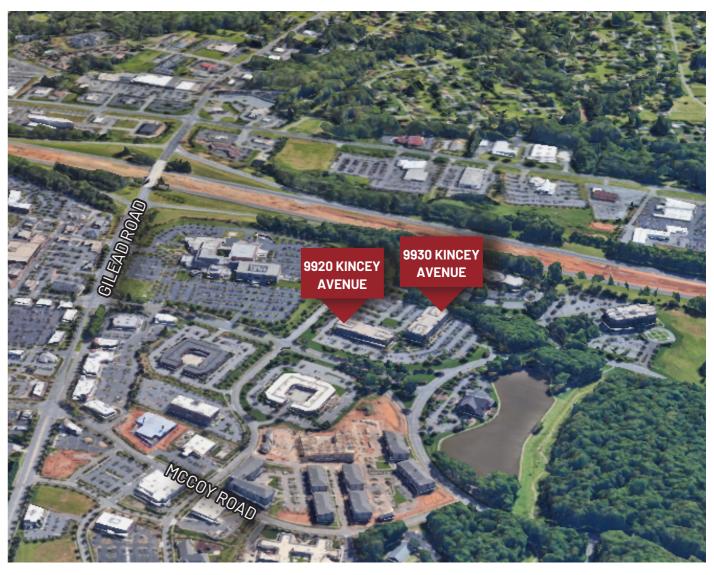

# AERIAL MAP

### **NEARBY AMENITIES**

| Harris Teeter | Famous Toastery | Lowe's Foods        | Novant Health Medical  |
|---------------|-----------------|---------------------|------------------------|
| Publix        | Starbucks       | Rosedale Shopping   | Tryon Medical Partners |
| Walgreens     | Dunkin' Donuts  | DaVita Huntersville | Carolina Urology       |
| CVS           | Pinky's         | Vein Center of LKN  | Atrium Health - Women  |