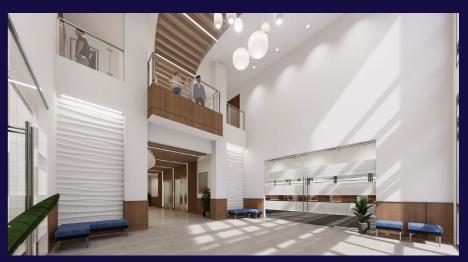

## HUNTERSVILLE MEDICAL PAVILION I

9920 Kincey Avenue

Click Here
To Explore
Huntersville Medical
Pavillion I

- Monument signage provides excellent visibility
- Has the ability to buildout a surgery center on the second floor
- Improvements include covered drop off, new gurney sized elevator, new common areas
- Abundant parking
- Adjacent to Novant Health Huntersville Medical Center
- Generous T.I. Allowance