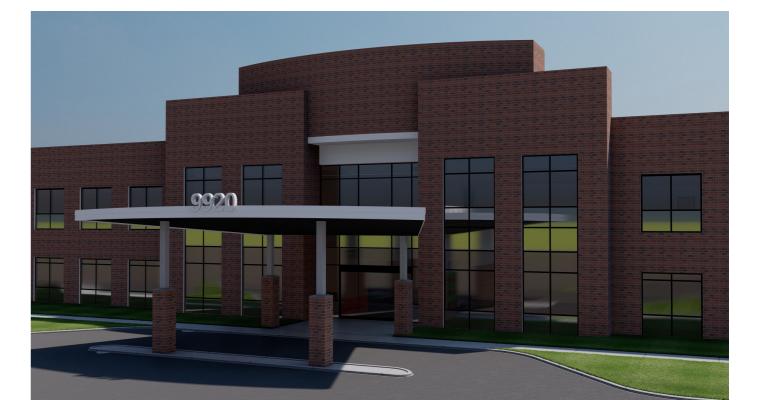

## HUNTERSVILLE MEDICAL PAVILION I

9920 Kincey Avenue

Click Here
To Explore
Huntersville Medical
Pavillion I

- Monument signage provides excellent visibility
- Has the ability to buildout a surgery center on the second floor
- Improvements include covered drop off, new gurney sized elevator, new common areas
- Abundant parking
- Adjacent to Novant Health Huntersville Medical Center
- Generous T.I. Allowance

#### PAVILION I: 9920 KINCEY AVENUE

| Total Building Area   | ± 67,623 SF                                  |  |
|-----------------------|----------------------------------------------|--|
| Total Space Available | Suite 120: ± 3,811 SF<br>2nd floor: ± 34,826 |  |
| Year Built/Reno       | 2000/2023                                    |  |
| Asking Lease Rate     | \$35.00/SF                                   |  |
| Lease Type            | Full Service                                 |  |