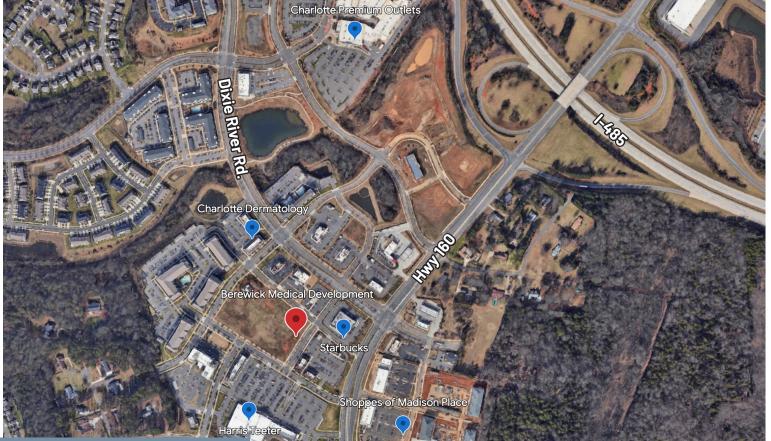

### **BEREWICK MEDICAL DEVELOPMENT**

4820 Berewick Town Center Drive | Charlotte, NC

Berewick Medical Development will be located near the intersection of Highway 160 and Dixie River Road, in the ever expanding area of Southwest Charlotte.

Nearby amenities are abound with the Charlotte Premium Outlets, Whitehall Commons, Rivergate, and numerous other shopping centers in close proximity.

#### **RETAIL & AMENITIES**

- Walgreens
- MOD Pizza
- Harris Teeter
- Verizon
- Charlotte Dermatology
- Hampton by Hilton
- River Run Animal Hospital
- See Eye Care Optometry
- Starbuck's
- Charlotte Premium Outlets
- Novant Mintview OB/GYN
- Sam's Xpress Car Wash
- And more