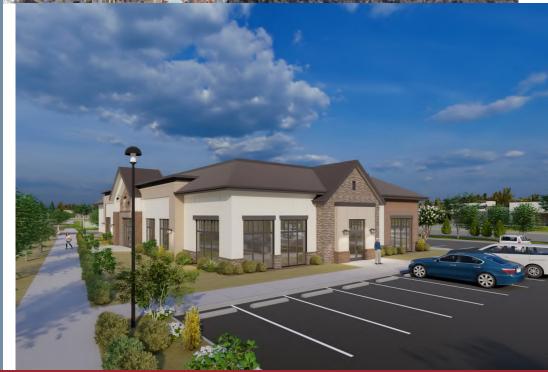

### **BEREWICK MEDICAL DEVELOPMENT**

4820 Berewick Town Center Drive | Charlotte, NC

Berewick Medical Development will be located near the intersection of Highway 160 and Dixie River Road, in the ever expanding area of Southwest Charlotte.

# MEDICAL OFFICE BUILDING: ± 8,500 SF