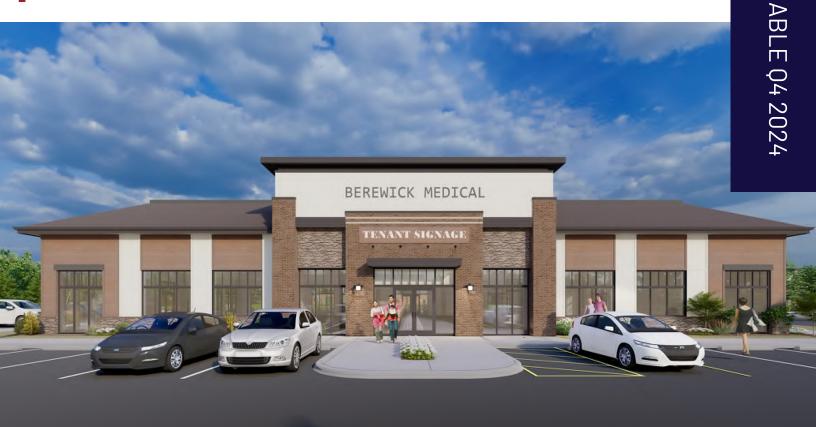

### **BEREWICK MEDICAL DEVELOPMENT**

4820 Berewick Town Center Drive | Charlotte, NC

Berewick Medical Development will be located near the intersection of Highway 160 and Dixie River Road, in the ever expanding area of Southwest Charlotte.

#### **BUILDING SPECIFICATIONS**

Total Building Area ± 8,500 SF

Parking Ratio 5.0/1,000 SF

Delivered 04 2024

Asking Lease Rate \$34.00/SF

NNN

# MEDICAL OFFICE BUILDING: ± 8,500 SF