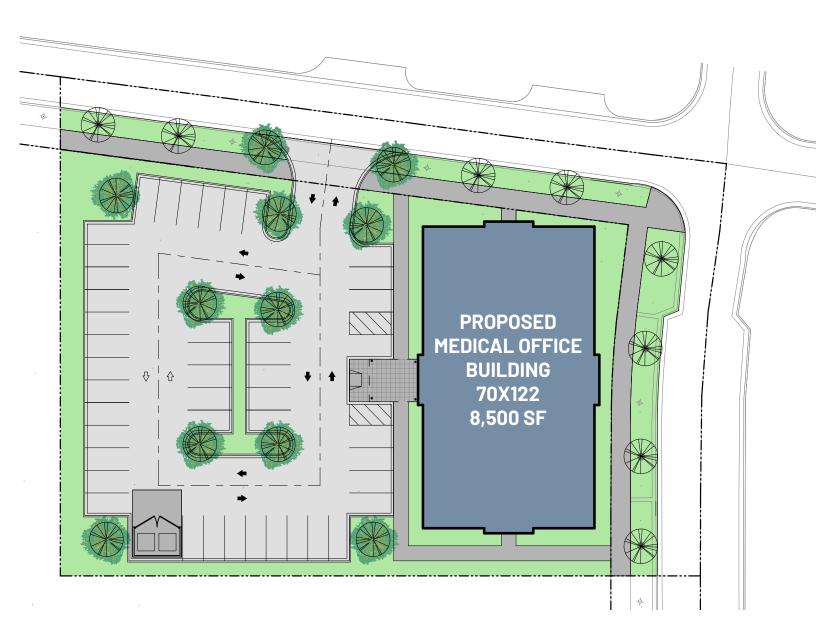

#### **BUILDING SPECIFICATIONS**

Total Building Area ± 8,500 SF

Parking Ratio 5.0/1,000 SF

Delivered 04 2024

Asking Lease Rate \$34.00/SF

NNN

# MEDICAL OFFICE BUILDING: ± 8,500 SF